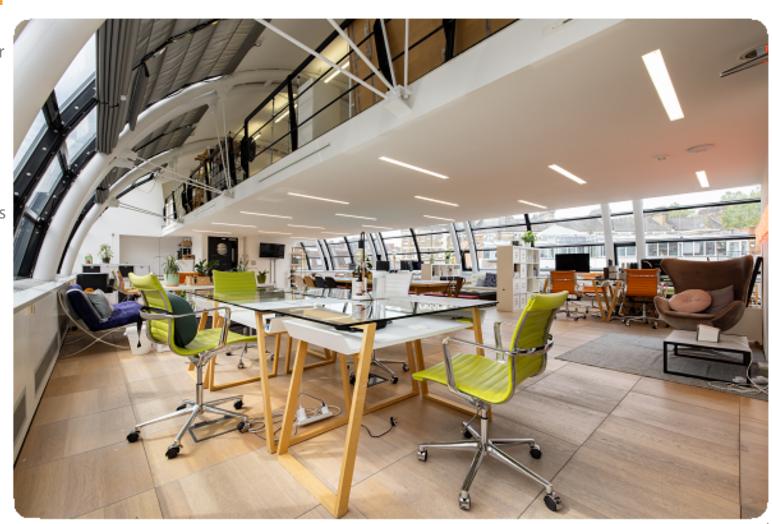

# 8-14 Vine Hill

A stunning open plan office set over 4th and Mezzanine floors with a characterful barrelled ceiling.

With huge double aspect windows wrapping around the entire office, the space is bathed in abundant natural light, offering up great views of Farringdon and Clerkenwell.

Accessible via passenger lift the space offers a kitchen with a bar seating area, one large glass partitioned meeting/conference room, and multiple break out areas provided throughout the office.