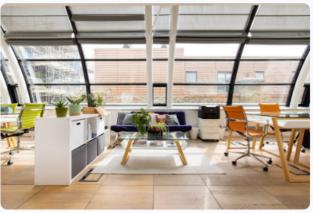

# 8-14 Vine Hill

A stunning open plan office set over 4th and Mezzanine floors with a characterful barrelled ceiling.

With huge double aspect windows wrapping around the entire office, the space is bathed in abundant natural light, offering up great views of Farringdon and Clerkenwell.

Accessible via passenger lift the space offers a kitchen with a bar seating area, one large glass partitioned meeting/conference room, and multiple break out areas provided throughout the office.