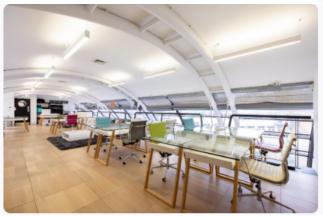

# 8-14 Vine Hill

A stunning open plan office set over 4th and Mezzanine floors with a characterful barrelled ceiling.

With huge double aspect windows wrapping around the entire office, the space is bathed in abundant natural light, offering up great views of Farringdon and Clerkenwell.

Accessible via passenger lift the space offers a kitchen with a bar seating area, one large glass partitioned meeting/conference room, and multiple break out areas provided throughout the office.