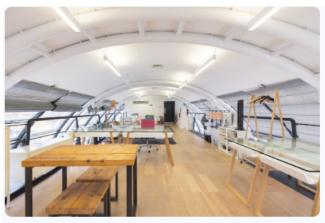

# 8-14 Vine Hill

A stunning open plan office set over 4th and Mezzanine floors with a characterful barrelled ceiling.

With huge double aspect windows wrapping around the entire office, the space is bathed in abundant natural light, offering up great views of Farringdon and Clerkenwell.

Accessible via passenger lift the space offers a kitchen with a bar seating area, one large glass partitioned meeting/conference room, and multiple break out areas provided throughout the office.