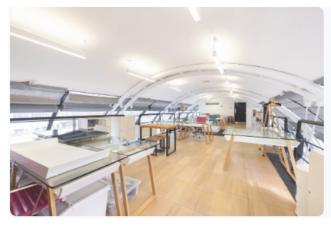

# 8-14 Vine Hill

A stunning open plan office set over 4th and Mezzanine floors with a characterful barrelled ceiling.

With huge double aspect windows wrapping around the entire office, the space is bathed in abundant natural light, offering up great views of Farringdon and Clerkenwell.

Accessible via passenger lift the space offers a kitchen with a bar seating area, one large glass partitioned meeting/conference room, and multiple break out areas provided throughout the office.