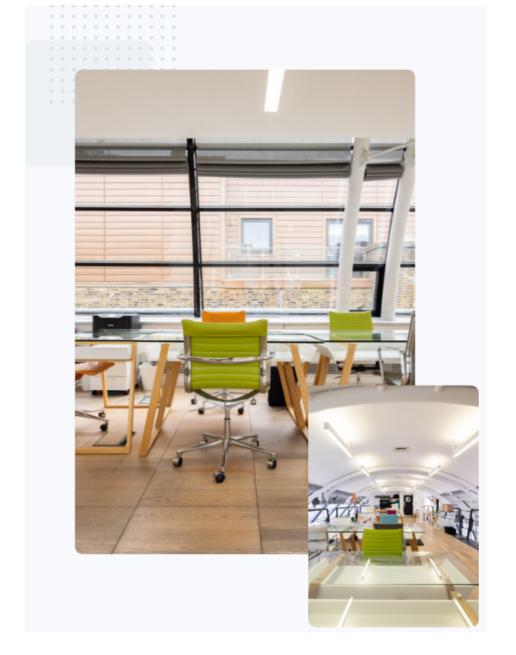

# 8-14 Vine Hill

A stunning open plan office set over 4th and Mezzanine floors with a characterful barrelled ceiling.

With huge double aspect windows wrapping around the entire office, the space is bathed in abundant natural light, offering up great views of Farringdon and Clerkenwell.

Accessible via passenger lift the space offers a kitchen with a bar seating area, one large glass partitioned meeting/conference room, and multiple break out areas provided throughout the office.