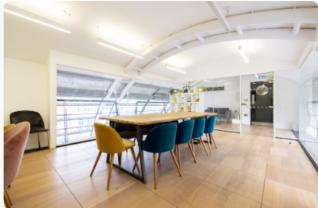

Accessible via passenger lift the space offers a kitchen with a bar seating area, one large glass partitioned meeting/conference room, and multiple break out areas provided throughout the office.