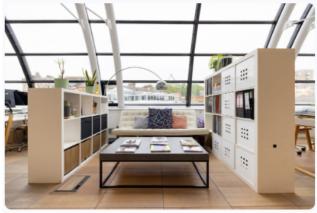

# 8-14 Vine Hill

A stunning open plan office set over 4th and Mezzanine floors with a characterful barrelled ceiling.

With huge double aspect windows wrapping around the entire office, the space is bathed in abundant natural light, offering up great views of Farringdon and Clerkenwell.

Accessible via passenger lift the space offers a kitchen with a bar seating area, one large glass partitioned meeting/conference room, and multiple break out areas provided throughout the office.