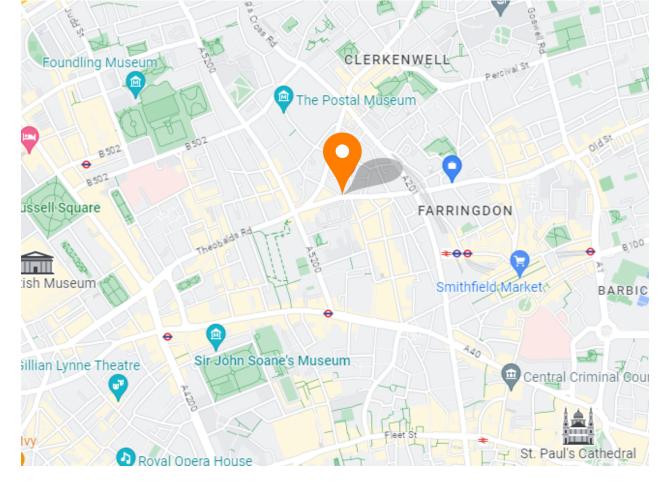

Located within the historic Farringdon/Clerkenwell area, Vine Hill is perfectly connected to nearby transport hubs with Chancery Lane and Farringdon Stations less than a 10 minute walk away. Farringdon Station provides transport across the Hammersmith and city, metropolitan, Elizabeth and Thameslink lines, granting great access to the outreaches of London. Nearby attractions and landmarks include the luxurious Hatton Garden, Cow Cross Yard and St Pauls Cathedral.