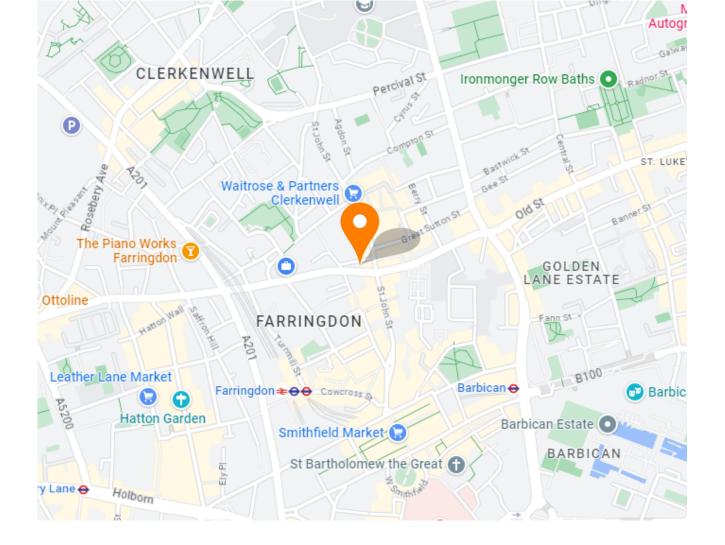

Located within the heart of the City,
Leadenhall Street is perfectly connected to
nearby transport hubs with Aldgate and
Liverpool Street stations both within a few
minutes' walk. These provide transport across
the Hammersmith and city, Metropolitan,
Central, Elizabeth and Thameslink lines,
granting great access to the reaches of
London. Nearby attractions and landmarks
include the famous Gherkin, the Fenchurch
Building and the Leadenhall Market.