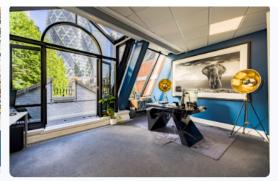

# 78-79 Leadenhall Street

A stunning 4th floor office benefiting from a private roof terrace, with views overlooking The Gherkin and The City. With large windows wrapping around the entire office, the space has abundant natural light. The floor is accessible via passenger lift and comes fully furnished and fitted with a meeting room, break out space, kitchen and demised WC's and Showers.

#### **SPECIFICATION**

- 24/7 Access
- Passenger Lift
- Fully Fitted & Furnished
- Kitchenette
- Roof Terrance
- Fitted Meeting Rooms
- Demised WC's
- Shower
- Air-conditioning
- Entryphone System
- Excellent Natural Light
- LED Lighting