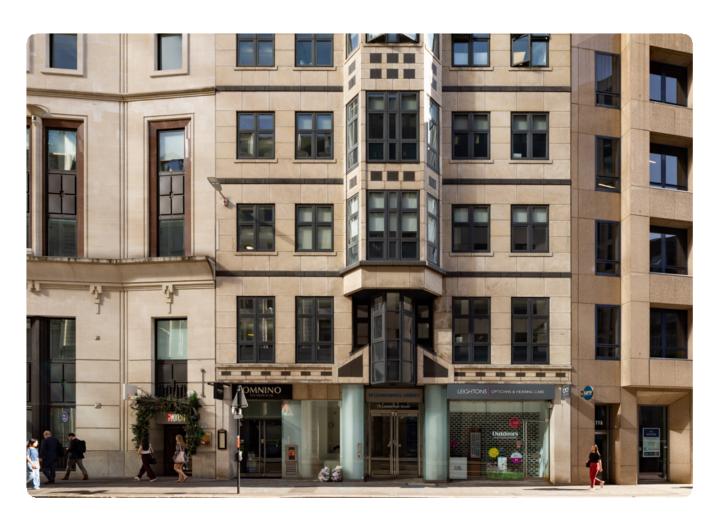

# 78-79 Leadenhall Street

A stunning 4th floor office benefiting from a private roof terrace, with views overlooking The Gherkin and The City. With large windows wrapping around the entire office, the space has abundant natural light. The floor is accessible via passenger lift and comes fully furnished and fitted with a meeting room, break out space, kitchen and demised WC's and Showers.

Located within the heart of the City,
Leadenhall Street is perfectly connected to
nearby transport hubs with Aldgate and
Liverpool Street stations both within a few
minutes' walk. These provide transport across
the Hammersmith and city, Metropolitan,
Central, Elizabeth and Thameslink lines,
granting great access to the reaches of
London. Nearby attractions and landmarks
include the famous Gherkin, the Fenchurch
Building and the Leadenhall Market.