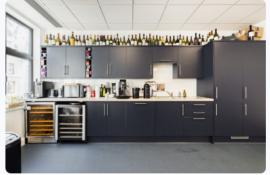

# 78-79 Leadenhall Street

A stunning 4th floor office benefiting from a private roof terrace, with views overlooking The Gherkin and The City. With large windows wrapping around the entire office, the space has abundant natural light. The floor is accessible via passenger lift and comes fully furnished and fitted with a meeting room, break out space, kitchen and demised WC's and Showers.

#### **SPECIFICATION**

- 24/7 Access
- Passenger Lift
- Fully Fitted & Furnished
- Kitchenette
- Roof Terrance
- Fitted Meeting Rooms
- Demised WC's
- Shower
- Air-conditioning
- Entryphone System
- Excellent Natural Light
- LED Lighting