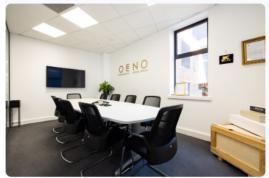

# 78-79 Leadenhall Street

A stunning 4th floor office benefiting from a private roof terrace, with views overlooking The Gherkin and The City. With large windows wrapping around the entire office, the space has abundant natural light. The floor is accessible via passenger lift and comes fully furnished and fitted with a meeting room, break out space, kitchen and demised WC's and Showers.

#### **SPECIFICATION**

- 24/7 Access
- Passenger Lift
- Fully Fitted & Furnished
- Kitchenette
- Roof Terrance
- Fitted Meeting Rooms
- Demised WC's
- Shower
- Air-conditioning
- Entryphone System
- Excellent Natural Light
- LED Lighting