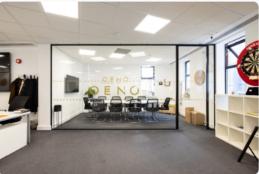

# 78-79 Leadenhall Street

A stunning 4th floor office benefiting from a private roof terrace, with views overlooking The Gherkin and The City. With large windows wrapping around the entire office, the space has abundant natural light. The floor is accessible via passenger lift and comes fully furnished and fitted with a meeting room, break out space, kitchen and demised WC's and Showers.

#### **SPECIFICATION**

- 24/7 Access
- Passenger Lift
- Fully Fitted & Furnished
- Kitchenette
- Roof Terrance
- Fitted Meeting Rooms
- Demised WC's
- Shower
- Air-conditioning
- Entryphone System
- Excellent Natural Light
- LED Lighting