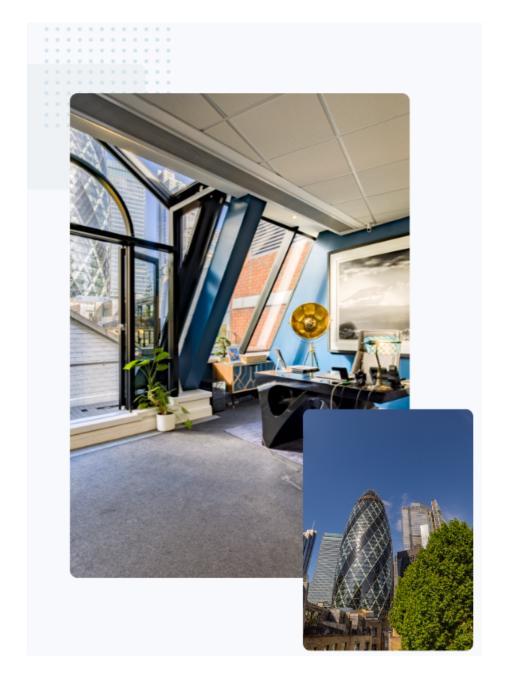

# 78-79 Leadenhall Street

A stunning 4th floor office benefiting from a private roof terrace, with views overlooking The Gherkin and The City. With large windows wrapping around the entire office, the space has abundant natural light. The floor is accessible via passenger lift and comes fully furnished and fitted with a meeting room, break out space, kitchen and demised WC's and Showers.

Located within the heart of the City,
Leadenhall Street is perfectly connected to
nearby transport hubs with Aldgate and
Liverpool Street stations both within a few
minutes' walk. These provide transport across
the Hammersmith and city, Metropolitan,
Central, Elizabeth and Thameslink lines,
granting great access to the reaches of
London. Nearby attractions and landmarks
include the famous Gherkin, the Fenchurch
Building and the Leadenhall Market.