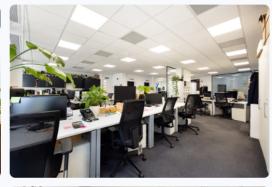

# 78-79 Leadenhall Street

A stunning 4th floor office benefiting from a private roof terrace, with views overlooking The Gherkin and The City. With large windows wrapping around the entire office, the space has abundant natural light. The floor is accessible via passenger lift and comes fully furnished and fitted with a meeting room, break out space, kitchen and demised WC's and Showers.

#### **SPECIFICATION**

- 24/7 Access
- Passenger Lift
- Fully Fitted & Furnished
- Kitchenette
- Roof Terrance
- Fitted Meeting Rooms
- Demised WC's
- Shower
- Air-conditioning
- Entryphone System
- Excellent Natural Light
- LED Lighting