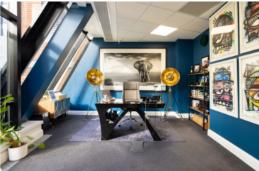

# 78-79 Leadenhall Street

A stunning 4th floor office benefiting from a private roof terrace, with views overlooking The Gherkin and The City. With large windows wrapping around the entire office, the space has abundant natural light. The floor is accessible via passenger lift and comes fully furnished and fitted with a meeting room, break out space, kitchen and demised WC's and Showers.

#### **SPECIFICATION**

- 24/7 Access
- Passenger Lift
- Fully Fitted & Furnished
- Kitchenette
- Roof Terrance
- Fitted Meeting Rooms
- Demised WC's
- Shower
- Air-conditioning
- Entryphone System
- Excellent Natural Light
- LED Lighting