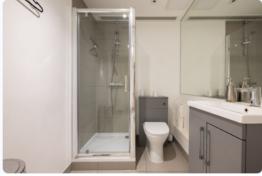

# 78-79 Leadenhall Street

A stunning 4th floor office benefiting from a private roof terrace, with views overlooking The Gherkin and The City. With large windows wrapping around the entire office, the space has abundant natural light. The floor is accessible via passenger lift and comes fully furnished and fitted with a meeting room, break out space, kitchen and demised WC's and Showers.

#### **SPECIFICATION**

- 24/7 Access
- Passenger Lift
- Fully Fitted & Furnished
- Kitchenette
- Roof Terrance
- Fitted Meeting Rooms
- Demised WC's
- Shower
- Air-conditioning
- Entryphone System
- Excellent Natural Light
- LED Lighting