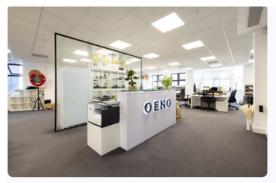

# 78-79 Leadenhall Street

A stunning 4th floor office benefiting from a private roof terrace, with views overlooking The Gherkin and The City. With large windows wrapping around the entire office, the space has abundant natural light. The floor is accessible via passenger lift and comes fully furnished and fitted with a meeting room, break out space, kitchen and demised WC's and Showers.

#### **SPECIFICATION**

- 24/7 Access
- Passenger Lift
- Fully Fitted & Furnished
- Kitchenette
- Roof Terrance
- Fitted Meeting Rooms
- Demised WC's
- Shower
- Air-conditioning
- Entryphone System
- Excellent Natural Light
- LED Lighting