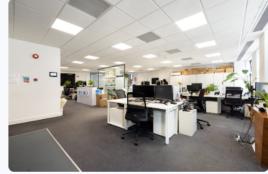

# 78-79 Leadenhall Street

A stunning 4th floor office benefiting from a private roof terrace, with views overlooking The Gherkin and The City. With large windows wrapping around the entire office, the space has abundant natural light. The floor is accessible via passenger lift and comes fully furnished and fitted with a meeting room, break out space, kitchen and demised WC's and Showers.

#### **SPECIFICATION**

- 24/7 Access
- Passenger Lift
- Fully Fitted & Furnished
- Kitchenette
- Roof Terrance
- Fitted Meeting Rooms
- Demised WC's
- Shower
- Air-conditioning
- Entryphone System
- Excellent Natural Light
- LED Lighting