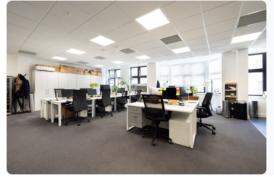

# 78-79 Leadenhall Street

A stunning 4th floor office benefiting from a private roof terrace, with views overlooking The Gherkin and The City. With large windows wrapping around the entire office, the space has abundant natural light. The floor is accessible via passenger lift and comes fully furnished and fitted with a meeting room, break out space, kitchen and demised WC's and Showers.

#### **SPECIFICATION**

- 24/7 Access
- Passenger Lift
- Fully Fitted & Furnished
- Kitchenette
- Roof Terrance
- Fitted Meeting Rooms
- Demised WC's
- Shower
- Air-conditioning
- Entryphone System
- Excellent Natural Light
- LED Lighting