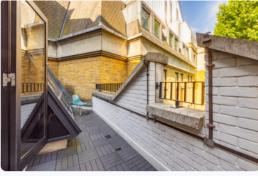

# 78-79 Leadenhall Street

A stunning 4th floor office benefiting from a private roof terrace, with views overlooking The Gherkin and The City. With large windows wrapping around the entire office, the space has abundant natural light. The floor is accessible via passenger lift and comes fully furnished and fitted with a meeting room, break out space, kitchen and demised WC's and Showers.

#### **SPECIFICATION**

- 24/7 Access
- Passenger Lift
- Fully Fitted & Furnished
- Kitchenette
- Roof Terrance
- Fitted Meeting Rooms
- Demised WC's
- Shower
- Air-conditioning
- Entryphone System
- Excellent Natural Light
- LED Lighting