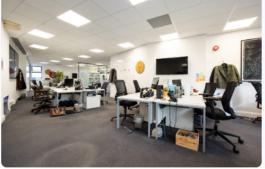

# 78-79 Leadenhall Street

A stunning 4th floor office benefiting from a private roof terrace, with views overlooking The Gherkin and The City. With large windows wrapping around the entire office, the space has abundant natural light. The floor is accessible via passenger lift and comes fully furnished and fitted with a meeting room, break out space, kitchen and demised WC's and Showers.

#### **SPECIFICATION**

- 24/7 Access
- Passenger Lift
- Fully Fitted & Furnished
- Kitchenette
- Roof Terrance
- Fitted Meeting Rooms
- Demised WC's
- Shower
- Air-conditioning
- Entryphone System
- Excellent Natural Light
- LED Lighting