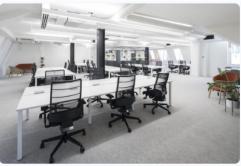

# **26 Throgmorton Street**

26 Throgmorton Street offers two floors of fully fitted, plug & play, Grade A workspace. The floors have been finished to an exceptional standard with the occupier always in mind. Located in the heart of the City on one of the most sought-after streets, this unique period façade is home to modern, sleek interiors. Each floor benefits from dual aspect lighting, excellent floor plates and fully fitted kitchenettes and break out areas.

#### **SPECIFICATION**

- Impressive Manned Reception
- Excellent Natural Light
- Kitchenette on each floor
- 2 Passenger Lifts
- Raised Access Floors
- Cycle Storage and Shower Facilities
- 24/7 Access
- Newly Refurbished
- Air-conditioning
- Fully Fitted and Furnished