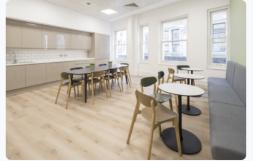

# **26 Throgmorton Street**

26 Throgmorton Street offers two floors of fully fitted, plug & play, Grade A workspace. The floors have been finished to an exceptional standard with the occupier always in mind. Located in the heart of the City on one of the most sought-after streets, this unique period façade is home to modern, sleek interiors. Each floor benefits from dual aspect lighting, excellent floor plates and fully fitted kitchenettes and break out areas.

#### **SPECIFICATION**

- Impressive Manned Reception
- Excellent Natural Light
- Kitchenette on each floor
- 2 Passenger Lifts
- Raised Access Floors
- Cycle Storage and Shower Facilities
- 24/7 Access
- Newly Refurbished
- Air-conditioning
- Fully Fitted and Furnished