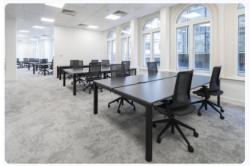

# **26 Throgmorton Street**

26 Throgmorton Street offers two floors of fully fitted, plug & play, Grade A workspace. The floors have been finished to an exceptional standard with the occupier always in mind. Located in the heart of the City on one of the most sought-after streets, this unique period façade is home to modern, sleek interiors. Each floor benefits from dual aspect lighting, excellent floor plates and fully fitted kitchenettes and break out areas.

The reception has been recently renovated and benefits from a concierge service. Each floor has male and female WC's, showers, and the building benefits from cycle storage. The landlord can also offer a fully managed solution or a traditional lease depending on the tenants' requirements.

#### **SPECIFICATION**

- Impressive Manned Reception
- Excellent Natural Light
- Kitchenette on each floor
- 2 Passenger Lifts
- Raised Access Floors
- Cycle Storage and Shower Facilities
- 24/7 Access
- Newly Refurbished
- Air-conditioning
- Fully Fitted and Furnished