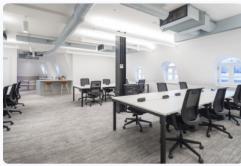

# **26 Throgmorton Street**

26 Throgmorton Street offers two floors of fully fitted, plug & play, Grade A workspace. The floors have been finished to an exceptional standard with the occupier always in mind. Located in the heart of the City on one of the most sought-after streets, this unique period façade is home to modern, sleek interiors. Each floor benefits from dual aspect lighting, excellent floor plates and fully fitted kitchenettes and break out areas.

The reception has been recently renovated and benefits from a concierge service. Each floor has male and female WC's, showers, and the building benefits from cycle storage. The landlord can also offer a fully managed solution or a traditional lease depending on the tenants' requirements.

#### **SPECIFICATION**

- Impressive Manned Reception
- Excellent Natural Light
- Kitchenette on each floor
- 2 Passenger Lifts
- Raised Access Floors
- Cycle Storage and Shower Facilities
- 24/7 Access
- Newly Refurbished
- Air-conditioning
- Fully Fitted and Furnished