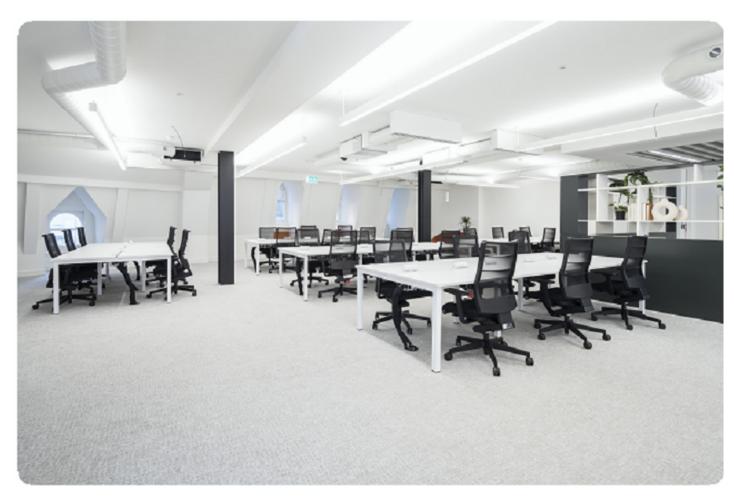

# **26 Throgmorton Street**

26 Throgmorton Street offers two floors of fully fitted, plug & play, Grade A workspace. The floors have been finished to an exceptional standard with the occupier always in mind. Located in the heart of the City on one of the most sought-after streets, this unique period façade is home to modern, sleek interiors. Each floor benefits from dual aspect lighting, excellent floor plates and fully fitted kitchenettes and break out areas.

The reception has been recently renovated and benefits from a concierge service. Each floor has male and female WC's, showers, and the building benefits from cycle storage. The landlord can also offer a fully managed solution or a traditional lease depending on the tenants' requirements.

#### **SPECIFICATION**

- Impressive Manned Reception
- Excellent Natural Light
- Kitchenette on each floor
- 2 Passenger Lifts
- Raised Access Floors
- Cycle Storage and Shower Facilities
- 24/7 Access
- Newly Refurbished
- Air-conditioning
- Fully Fitted and Furnished