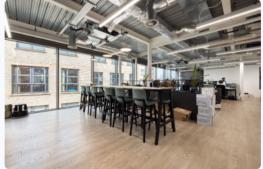

# 2 Seething Lane

2 Seething Lane has undergone a full refurbishment, comprising CAT A+ office accommodation available on the 6th floor that comes with outstanding views of Tower Bridge and the Tower of London. The building also features an exceptional private roof terrace. The 6th floor offers 36 desks, two glassed partitioned meeting rooms, at least three private phone booths and a generously sized break out area that welcomes you as as you enter.

The space is equipped with modern amenities, including air conditioning and heating for optimal comfort, a convenient kitchenette complete with a fridge and dishwasher, elegant timber flooring, and ample storage cupboards for tenants to maximize usability. Situated on one of the highest floors in the building, the space effortlessly provides excellent natural light, creating an invigorating atmosphere throughout.

#### **SPECIFICATION**

- Newly Refurbished
- Fitted Kitchenette
- Air Conditioning
- Wooden Floors
- 2 Fitted Meeting Rooms
- 3 Private Phone Booths
- Manned Reception
- Excellent Natural Light

- Fibre Internet
- On-site bike storage
- Shower facilities
- 24 hour access
- Passenger Lifts
- LED Lighting
- Heating
- Own WC's