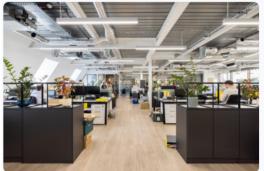

# 2 Seething Lane

2 Seething Lane has undergone a full refurbishment, comprising CAT A+ office accommodation available on the 6th floor that comes with outstanding views of Tower Bridge and the Tower of London. The building also features an exceptional private roof terrace. The 6th floor offers 36 desks, two glassed partitioned meeting rooms, at least three private phone booths and a generously sized break out area that welcomes you as as you enter.

The space is equipped with modern amenities, including air conditioning and heating for optimal comfort, a convenient kitchenette complete with a fridge and dishwasher, elegant timber flooring, and ample storage cupboards for tenants to maximize usability. Situated on one of the highest floors in the building, the space effortlessly provides excellent natural light, creating an invigorating atmosphere throughout.

#### **SPECIFICATION**

- Newly Refurbished
- Fitted Kitchenette
- Air Conditioning
- Wooden Floors
- 2 Fitted Meeting Rooms
- 3 Private Phone Booths
- Manned Reception
- Excellent Natural Light

- Fibre Internet
- On-site bike storage
- Shower facilities
- 24 hour access
- Passenger Lifts
- LED Lighting
- Heating
- Own WC's