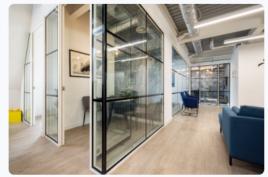

# 2 Seething Lane

2 Seething Lane has undergone a full refurbishment, comprising CAT A+ office accommodation available on the 6th floor that comes with outstanding views of Tower Bridge and the Tower of London. The building also features an exceptional private roof terrace. The 6th floor offers 36 desks, two glassed partitioned meeting rooms, at least three private phone booths and a generously sized break out area that welcomes you as as you enter.

#### **SPECIFICATION**

- Newly Refurbished
- Fitted Kitchenette
- Air Conditioning
- Wooden Floors
- 2 Fitted Meeting Rooms
- 3 Private Phone Booths
- Manned Reception
- Excellent Natural Light

- Fibre Internet
- On-site bike storage
- Shower facilities
- 24 hour access
- Passenger Lifts
- LED Lighting
- Heating
- Own WC's