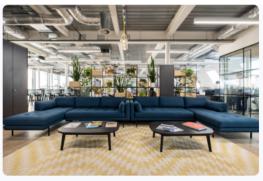

# 2 Seething Lane

2 Seething Lane has undergone a full refurbishment, comprising CAT A+ office accommodation available on the 6th floor that comes with outstanding views of Tower Bridge and the Tower of London. The building also features an exceptional private roof terrace. The 6th floor offers 36 desks, two glassed partitioned meeting rooms, at least three private phone booths and a generously sized break out area that welcomes you as as you enter.

The space is equipped with modern amenities, including air conditioning and heating for optimal comfort, a convenient kitchenette complete with a fridge and dishwasher, elegant timber flooring, and ample storage cupboards for tenants to maximize usability. Situated on one of the highest floors in the building, the space effortlessly provides excellent natural light, creating an invigorating atmosphere throughout.