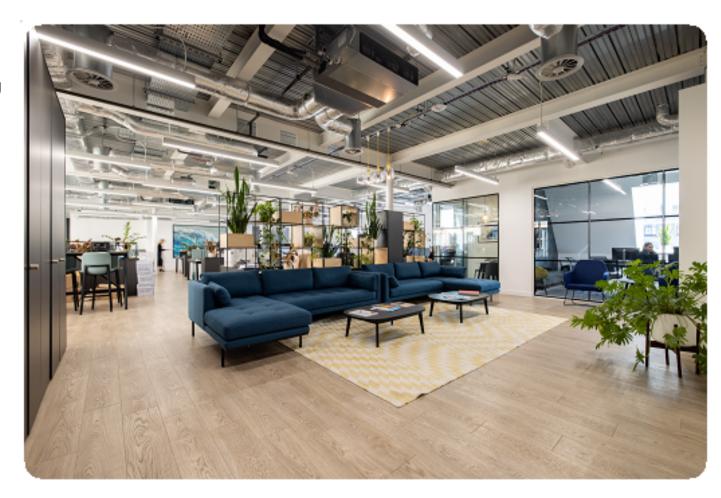

# 2 Seething Lane

2 Seething Lane has undergone a full refurbishment, comprising CAT A+ office accommodation available on the 6th floor that comes with outstanding views of Tower Bridge and the Tower of London. The building also features an exceptional private roof terrace. The 6th floor offers 36 desks, two glassed partitioned meeting rooms, at least three private phone booths and a generously sized break out area that welcomes you as as you enter.

The space is equipped with modern amenities, including air conditioning and heating for optimal comfort, a convenient kitchenette complete with a fridge and dishwasher, elegant timber flooring, and ample storage cupboards for tenants to maximize usability. Situated on one of the highest floors in the building, the space effortlessly provides excellent natural light, creating an invigorating atmosphere throughout.