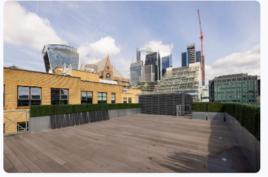

# 2 Seething Lane

2 Seething Lane has undergone a full refurbishment, comprising CAT A+ office accommodation available on the 6th floor that comes with outstanding views of Tower Bridge and the Tower of London. The building also features an exceptional private roof terrace. The 6th floor offers 36 desks, two glassed partitioned meeting rooms, at least three private phone booths and a generously sized break out area that welcomes you as as you enter.