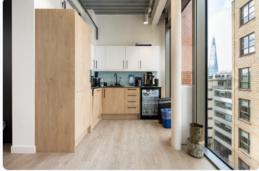

The space is equipped with modern amenities, including air conditioning and heating for optimal comfort, a convenient kitchenette complete with a fridge and dishwasher, elegant timber flooring, and ample storage cupboards for tenants to maximize usability. Situated on one of the highest floors in the building, the space effortlessly provides excellent natural light, creating an invigorating atmosphere throughout.

#### **SPECIFICATION**

- Newly Refurbished
- Fitted Kitchenette
- Air Conditioning
- Wooden Floors
- 2 Fitted Meeting Rooms
- 3 Private Phone Booths
- Manned Reception
- Excellent Natural Light

- Fibre Internet
- On-site bike storage
- Shower facilities
- 24 hour access
- Passenger Lifts
- LED Lighting
- Heating
- Own WC's