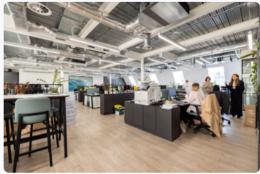

# 2 Seething Lane

2 Seething Lane has undergone a full refurbishment, comprising CAT A+ office accommodation available on the 6th floor that comes with outstanding views of Tower Bridge and the Tower of London. The building also features an exceptional private roof terrace. The 6th floor offers 36 desks, two glassed partitioned meeting rooms, at least three private phone booths and a generously sized break out area that welcomes you as as you enter.

The space is equipped with modern amenities, including air conditioning and heating for optimal comfort, a convenient kitchenette complete with a fridge and dishwasher, elegant timber flooring, and ample storage cupboards for tenants to maximize usability. Situated on one of the highest floors in the building, the space effortlessly provides excellent natural light, creating an invigorating atmosphere throughout.

#### **SPECIFICATION**

- Newly Refurbished
- Fitted Kitchenette
- Air Conditioning
- Wooden Floors
- 2 Fitted Meeting Rooms
- 3 Private Phone Booths
- Manned Reception
- Excellent Natural Light

- Fibre Internet
- On-site bike storage
- Shower facilities
- 24 hour access
- Passenger Lifts
- LED Lighting
- Heating
- Own WC's