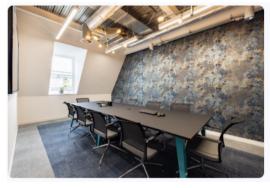

# 2 Seething Lane

2 Seething Lane has undergone a full refurbishment, comprising CAT A+ office accommodation available on the 6th floor that comes with outstanding views of Tower Bridge and the Tower of London. The building also features an exceptional private roof terrace. The 6th floor offers 36 desks, two glassed partitioned meeting rooms, at least three private phone booths and a generously sized break out area that welcomes you as as you enter.

#### **SPECIFICATION**

- Newly Refurbished
- Fitted Kitchenette
- Air Conditioning
- Wooden Floors
- 2 Fitted Meeting Rooms
- 3 Private Phone Booths
- Manned Reception
- Excellent Natural Light

- Fibre Internet
- On-site bike storage
- Shower facilities
- 24 hour access
- Passenger Lifts
- LED Lighting
- Heating
- Own WC's