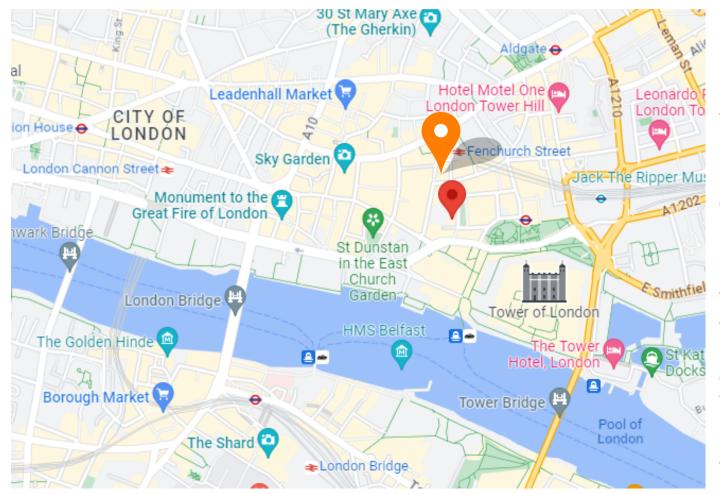

2 Fitted Meeting Rooms
- 3 Private Phone Booths
- Manned Reception
- Excellent Natural Light

- Fibre Internet
- On-site bike storage
- Shower facilities
- 24 hour access
- Passenger Lifts
- LED Lighting
- Heating
- Own WC's

#### **AVAILABILITY**

| FLOOR: | AREA<br>(SQ FT) | RENT<br>(PER SQ FT) | BUSINESS RATES<br>(PER SQ FT) | SERVICE CHARGE<br>(PER SQ FT) | TOTAL COST<br>(PER ANNUM) | STATUS    |
|--------|-----------------|---------------------|-------------------------------|-------------------------------|---------------------------|-----------|
| 6th    | 3,619           | £62                 | £20.43                        | £13                           | £345,361                  | Available |

# 2 Seething Lane

London, EC3N 4AT



























# 2 Seething Lane





## **Contact**

### Harry James

020 7993 8075 hj@theworkplacecompany.co.uk

#### Will Burchnall

020 7903 8075 wb@theworkplacecompany.co.uk

2nd Floor, 112 Clerkenwell Road, London, EC1M 5SA

Misrepresentation Act 1967: These particulars are believed to be correct but their accuracy is not guaranteed and they do not form part of any contract. Unless otherwise stated, all prices and rents are quoted exclusive of VAT



London, EC3N 4AT