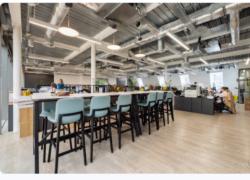

# 2 Seething Lane

2 Seething Lane has undergone a full refurbishment, comprising CAT A+ office accommodation available on the 6th floor that comes with outstanding views of Tower Bridge and the Tower of London. The building also features an exceptional private roof terrace. The 6th floor offers 36 desks, two glassed partitioned meeting rooms, at least three private phone booths and a generously sized break out area that welcomes you as as you enter.

The space is equipped with modern amenities, including air conditioning and heating for optimal comfort, a convenient kitchenette complete with a fridge and dishwasher, elegant timber flooring, and ample storage cupboards for tenants to maximize usability. Situated on one of the highest floors in the building, the space effortlessly provides excellent natural light, creating an invigorating atmosphere throughout.

#### **SPECIFICATION**

- Newly Refurbished
- Fitted Kitchenette
- Air Conditioning
- Wooden Floors
- 2 Fitted Meeting Rooms
- 3 Private Phone Booths
- Manned Reception
- Excellent Natural Light

- Fibre Internet
- On-site bike storage
- Shower facilities
- 24 hour access
- Passenger Lifts
- LED Lighting
- Heating
- Own WC's