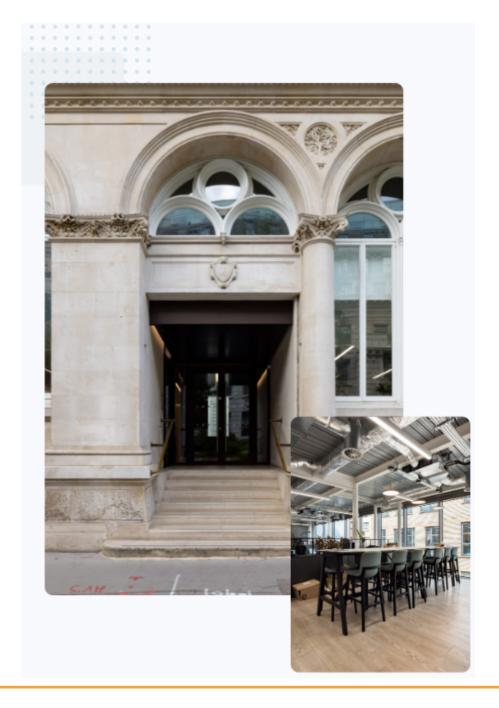

# 2 Seething Lane

2 Seething Lane has undergone a full refurbishment, comprising CAT A+ office accommodation available on the 6th floor that comes with outstanding views of Tower Bridge and the Tower of London. The building also features an exceptional private roof terrace. The 6th floor offers 36 desks, two glassed partitioned meeting rooms, at least three private phone booths and a generously sized break out area that welcomes you as as you enter.