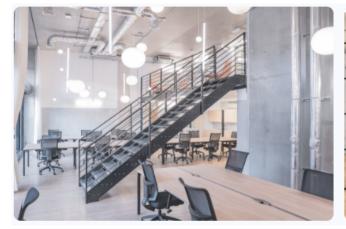

#### Brand newly refurbished, selfcontained office units available in this stunning development.

The units each benefit from 4+m high ceilings, with floor to ceiling windows at the front of the units providing excellent natural light. The units have a modern finish with exposed ceilings and wooden flooring, which would suit a variety of occupiers.

#### **SPECIFICATION**

- Newly Refurbished
- Excellent Natural Light
- Wooden Flooring
- Fully Fitted and Furnished Options
- Fitted Kitchenette
- Demised WC's & Showers
- High ceilings (4m+)
- 24 Hour Access
- Modern Suspended Lighting
- Secure Courtyard Entrance