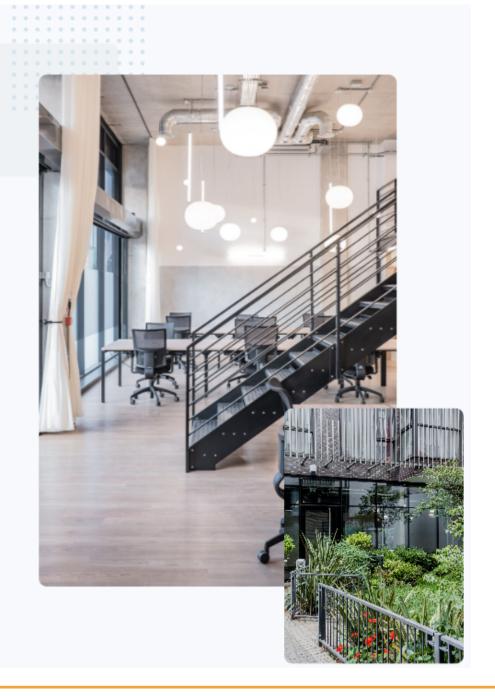

#### Brand newly refurbished, selfcontained office units available in this stunning development.

The units each benefit from 4+m high ceilings, with floor to ceiling windows at the front of the units providing excellent natural light. The units have a modern finish with exposed ceilings and wooden flooring, which would suit a variety of occupiers.

#### **SPECIFICATION**

- Newly Refurbished
- Excellent Natural Light
- Wooden Flooring
- Fully Fitted and Furnished Options
- Fitted Kitchenette
- Demised WC's & Showers
- High ceilings (4m+)
- 24 Hour Access
- Modern Suspended Lighting
- Secure Courtyard Entrance