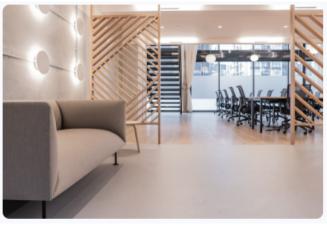

#### Brand newly refurbished, selfcontained office units available in this stunning development.

The units each benefit from 4+m high ceilings, with floor to ceiling windows at the front of the units providing excellent natural light. The units have a modern finish with exposed ceilings and wooden flooring, which would suit a variety of occupiers.

#### **SPECIFICATION**

- Newly Refurbished
- Excellent Natural Light
- Wooden Flooring
- Fully Fitted and Furnished Options
- Fitted Kitchenette
- Demised WC's & Showers
- High ceilings (4m+)
- 24 Hour Access
- Modern Suspended Lighting
- Secure Courtyard Entrance