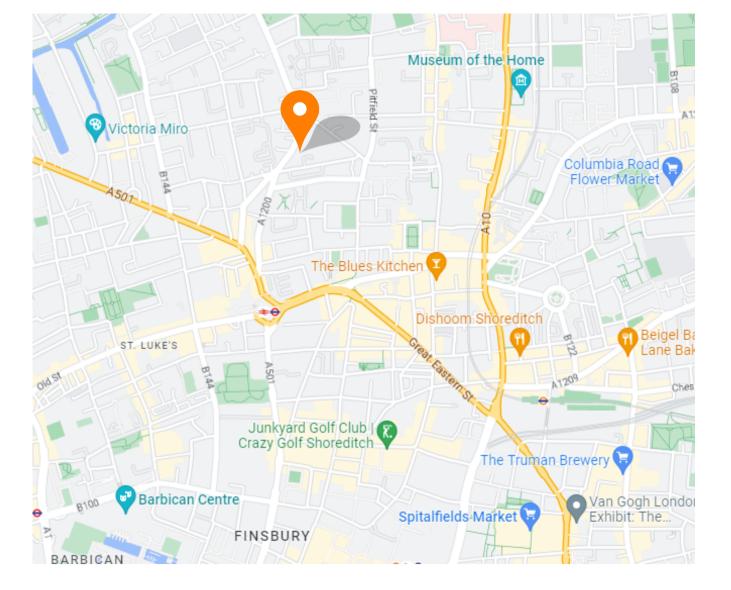

Located a short walk from Old Street roundabout. Shoreditch is a hub for creative and tech occupiers, and is home to a wealth of vibrant bars, pubs, restaurants and cafes.

# The Yard 122 East Road, London, N1 6BF