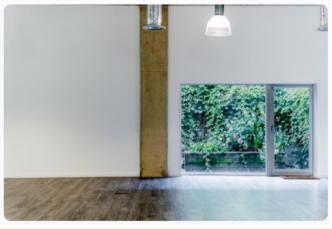

#### Brand newly refurbished, selfcontained office units available in this stunning development.

The units each benefit from 4+m high ceilings, with floor to ceiling windows at the front of the units providing excellent natural light. The units have a modern finish with exposed ceilings and wooden flooring, which would suit a variety of occupiers.

#### **SPECIFICATION**

- Newly Refurbished
- Excellent Natural Light
- Wooden Flooring
- Fully Fitted and Furnished Options
- Fitted Kitchenette
- Demised WC's & Showers
- High ceilings (4m+)
- 24 Hour Access
- Modern Suspended Lighting
- Secure Courtyard Entrance