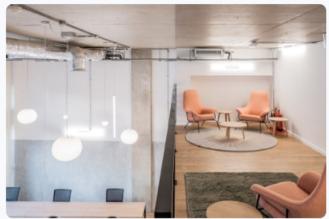

#### Brand newly refurbished, selfcontained office units available in this stunning development.

The units each benefit from 4+m high ceilings, with floor to ceiling windows at the front of the units providing excellent natural light. The units have a modern finish with exposed ceilings and wooden flooring, which would suit a variety of occupiers.

#### **SPECIFICATION**

- Newly Refurbished
- Excellent Natural Light
- Wooden Flooring
- Fully Fitted and Furnished Options
- Fitted Kitchenette
- Demised WC's & Showers
- High ceilings (4m+)
- 24 Hour Access
- Modern Suspended Lighting
- Secure Courtyard Entrance