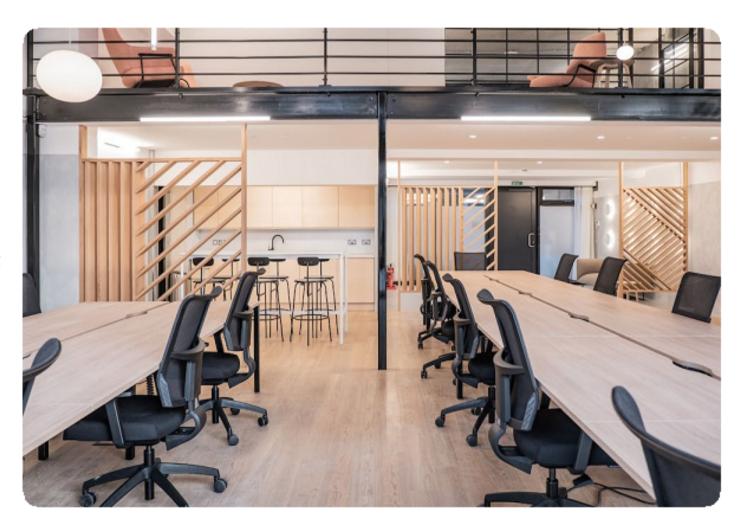

#### Brand newly refurbished, selfcontained office units available in this stunning development.

The units each benefit from 4+m high ceilings, with floor to ceiling windows at the front of the units providing excellent natural light. The units have a modern finish with exposed ceilings and wooden flooring, which would suit a variety of occupiers.

#### **SPECIFICATION**

- Newly Refurbished
- Excellent Natural Light
- Wooden Flooring
- Fully Fitted and Furnished Options
- Fitted Kitchenette
- Demised WC's & Showers
- High ceilings (4m+)
- 24 Hour Access
- Modern Suspended Lighting
- Secure Courtyard Entrance