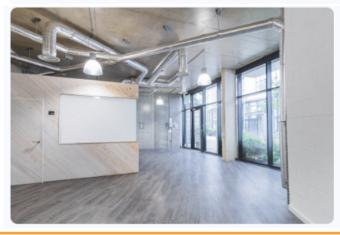

#### Brand newly refurbished, selfcontained office units available in this stunning development.

The units each benefit from 4+m high ceilings, with floor to ceiling windows at the front of the units providing excellent natural light. The units have a modern finish with exposed ceilings and wooden flooring, which would suit a variety of occupiers.

#### **SPECIFICATION**

- Newly Refurbished
- Excellent Natural Light
- Wooden Flooring
- Fully Fitted and Furnished Options
- Fitted Kitchenette
- Demised WC's & Showers
- High ceilings (4m+)
- 24 Hour Access
- Modern Suspended Lighting
- Secure Courtyard Entrance