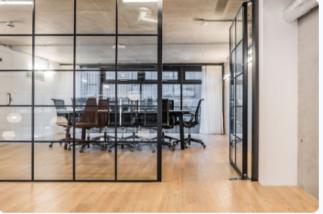

#### Brand newly refurbished, selfcontained office units available in this stunning development.

The units each benefit from 4+m high ceilings, with floor to ceiling windows at the front of the units providing excellent natural light. The units have a modern finish with exposed ceilings and wooden flooring, which would suit a variety of occupiers.

#### **SPECIFICATION**

- Newly Refurbished
- Excellent Natural Light
- Wooden Flooring
- Fully Fitted and Furnished Options
- Fitted Kitchenette
- Demised WC's & Showers
- High ceilings (4m+)
- 24 Hour Access
- Modern Suspended Lighting
- Secure Courtyard Entrance