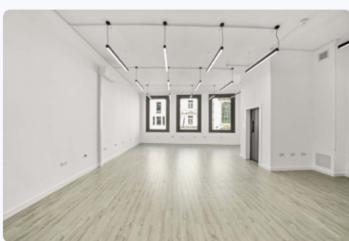

# 39 Ludgate Hill

Newly refurbished offices to let covering the entire first floor of this attractive period building. The space benefits from CAT 6 fitted cabling, excellent ceiling height, superb natural light and air-conditioning.

#### **SPECIFICATION**

- Air Conditioning
- Attractive Period Property
- CAT 6 cabling
- Category 2 Lighting
- Central Heating
- Entry Phone System
- Good Natural Light
- Passenger Lift
- Walking Distance From Tube Station
- Open Plan efficient floor plate
- EPC D (79)