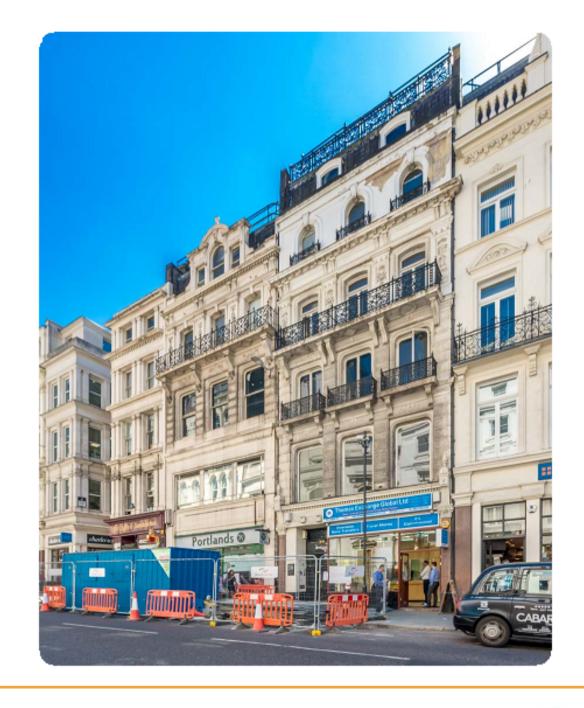

# 39 Ludgate Hill

Newly refurbished offices to let covering the entire first floor of this attractive period building. The space benefits from CAT 6 fitted cabling, excellent ceiling height, superb natural light and air-conditioning.

The property is located on Ludgate Hill near to the corner of Pilgrim Street between St.Paul's and Ludgate Circus. St.Paul's (Central line), Blackfriars (Circle and District lines), underground stations and City Thameslink (mainline) are all within easy walking distance.

London, EC4M 7JN