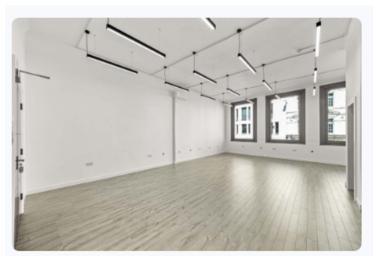

# 39 Ludgate Hill

Newly refurbished offices to let covering the entire first floor of this attractive period building. The space benefits from CAT 6 fitted cabling, excellent ceiling height, superb natural light and air-conditioning.

#### **SPECIFICATION**

- Air Conditioning
- Attractive Period Property
- CAT 6 cabling
- Category 2 Lighting
- Central Heating
- Entry Phone System
- Good Natural Light
- Passenger Lift
- Walking Distance From Tube Station
- Open Plan efficient floor plate
- EPC D (79)