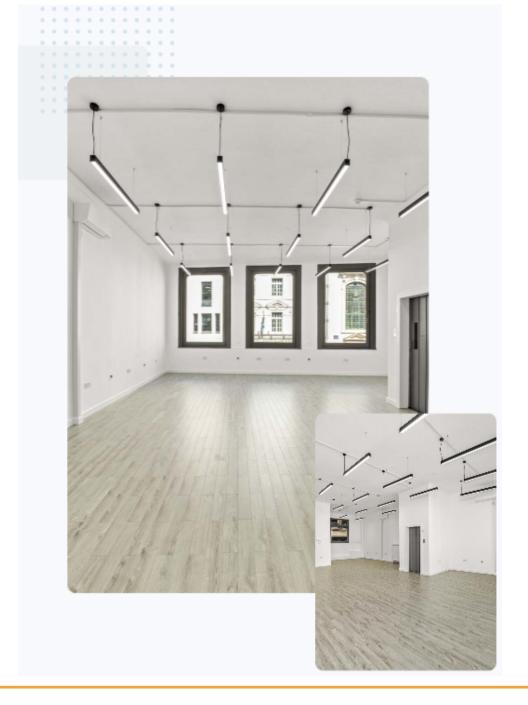

# 39 Ludgate Hill

Newly refurbished offices to let covering the entire first floor of this attractive period building. The space benefits from CAT 6 fitted cabling, excellent ceiling height, superb natural light and air-conditioning.

#### **SPECIFICATION**

- Air Conditioning
- Attractive Period Property
- CAT 6 cabling
- Category 2 Lighting
- Central Heating
- Entry Phone System
- Good Natural Light
- Passenger Lift
- Walking Distance From Tube Station
- Open Plan efficient floor plate
- EPC D (79)