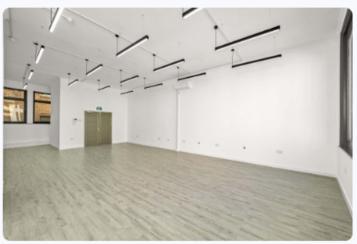

# 39 Ludgate Hill

Newly refurbished offices to let covering the entire first floor of this attractive period building. The space benefits from CAT 6 fitted cabling, excellent ceiling height, superb natural light and air-conditioning.

#### **SPECIFICATION**

- Air Conditioning
- Attractive Period Property
- CAT 6 cabling
- Category 2 Lighting
- Central Heating
- Entry Phone System
- Good Natural Light
- Passenger Lift
- Walking Distance From Tube Station
- Open Plan efficient floor plate
- EPC D (79)