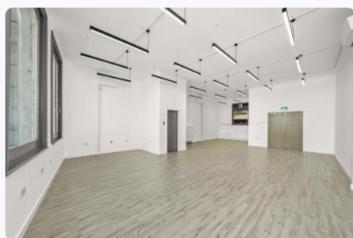

# 39 Ludgate Hill

Newly refurbished offices to let covering the entire first floor of this attractive period building. The space benefits from CAT 6 fitted cabling, excellent ceiling height, superb natural light and air-conditioning.

#### **SPECIFICATION**

- Air Conditioning
- Attractive Period Property
- CAT 6 cabling
- Category 2 Lighting
- Central Heating
- Entry Phone System
- Good Natural Light
- Passenger Lift
- Walking Distance From Tube Station
- Open Plan efficient floor plate
- EPC D (79)