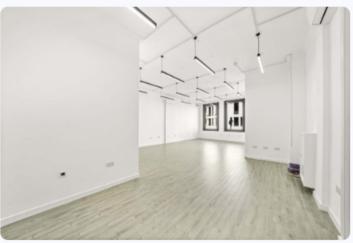

# 39 Ludgate Hill

Newly refurbished offices to let covering the entire first floor of this attractive period building. The space benefits from CAT 6 fitted cabling, excellent ceiling height, superb natural light and air-conditioning.

#### **SPECIFICATION**

- Air Conditioning
- Attractive Period Property
- CAT 6 cabling
- Category 2 Lighting
- Central Heating
- Entry Phone System
- Good Natural Light
- Passenger Lift
- Walking Distance From Tube Station
- Open Plan efficient floor plate
- EPC D (79)