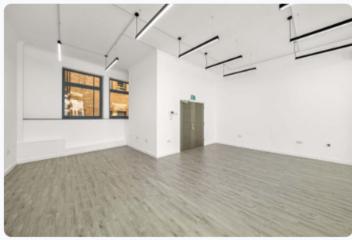

# 39 Ludgate Hill

Newly refurbished offices to let covering the entire first floor of this attractive period building. The space benefits from CAT 6 fitted cabling, excellent ceiling height, superb natural light and air-conditioning.

#### **SPECIFICATION**

- Air Conditioning
- Attractive Period Property
- CAT 6 cabling
- Category 2 Lighting
- Central Heating
- Entry Phone System
- Good Natural Light
- Passenger Lift
- Walking Distance From Tube Station
- Open Plan efficient floor plate
- EPC D (79)