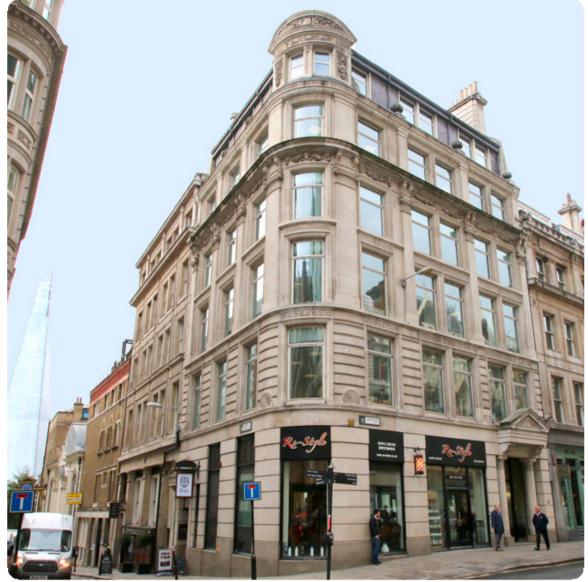

# 22-28 Eastcheap

Smart, newly refurbished offices to rent on the fourth floor of this prestigious period building. The accommodation forms an L-shaped office, has excellent natural light and great views looking over Eastcheap.

The building is situated on the south side of Eastcheap near to St Mary At Hill and Lovat Lane in the Heart of the City of London. The London underwriting centre and the Lloyds building are within close proximity. Bank, Monument and Cannon Street London underground stations are all close by.