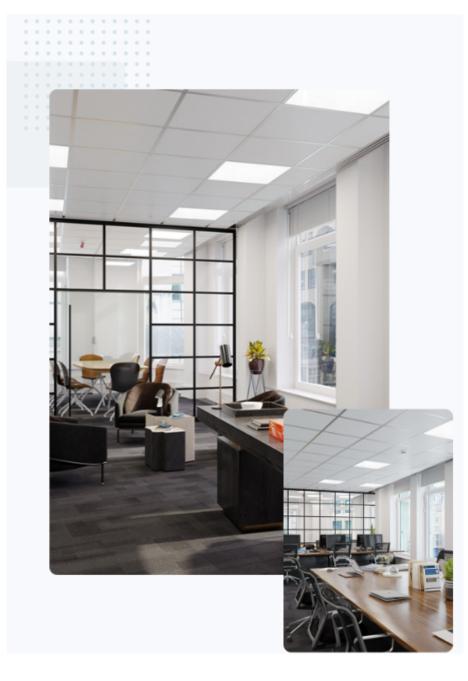

# 22-28 Eastcheap

Smart, newly refurbished offices to rent on the fourth floor of this prestigious period building. The accommodation forms an L-shaped office, has excellent natural light and great views looking over Eastcheap.

Please Note: Offices will be let unfurnished. CGI imagery of interior spaces are indicative and for illustrative purposes only.