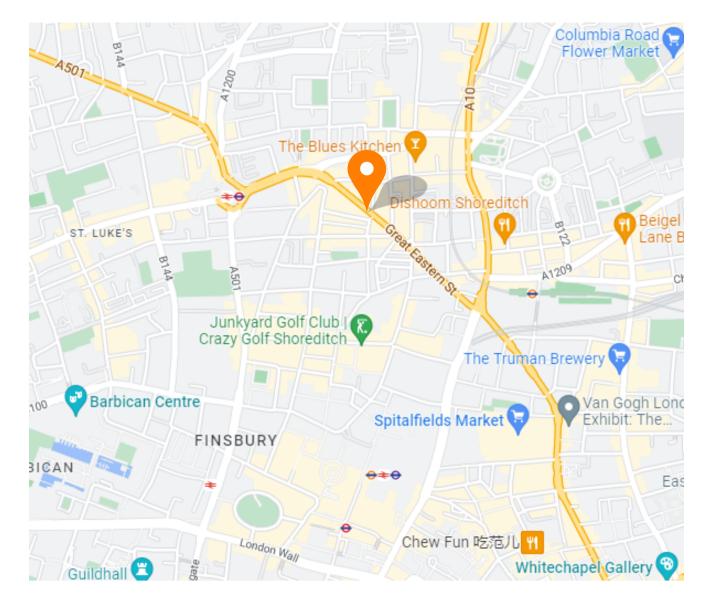

Located in the heart of Shoreditch on the trendy Great Eastern Street. Both benefit from good natural light and own amenities. There are numerous coffee shops, restaurants and bars within the immediate vicinity with many occupiers from the media, creative and fashion industry.

## **68 Great Eastern Street**

London, EC2A 3JT