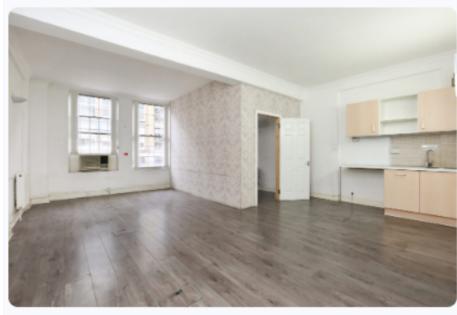

# **68 Great Eastern Street**

Three stunning self-contained office floors are available, situated over first, third and fourth floor units. Each benefits from good natural light, a kitchenette, and central heating.

Located in the heart of Shoreditch on the trendy Great Eastern Street. Both benefit from good natural light and own amenities. There are numerous coffee shops, restaurants and bars within the immediate vicinity with many occupiers from the media, creative and fashion industry.

#### **SPECIFICATION**

- Great Location
- Wooden Flooring
- Fitted Kitchenette
- Excellent Natural Light
- Central Heating
- Passenger Lift
- 24 Hour Access
- Underfloor Trunking