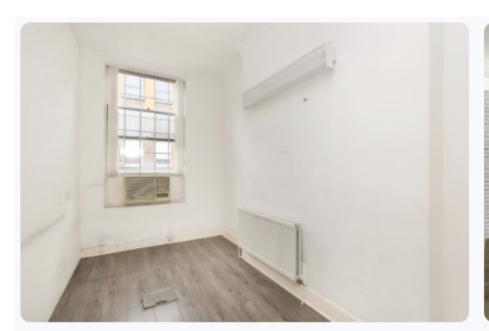

#### **SPECIFICATION**

- Great Location
- Wooden Flooring
- Fitted Kitchenette
- Excellent Natural Light
- Central Heating
- Passenger Lift
- 24 Hour Access
- Underfloor Trunking

#### **AVAILABILITY**

| FLOOR: | AREA<br>(SQ FT) | RENT<br>(PER SQ FT) | BUSINESS RATES<br>(PER SQ FT) | SERVICE CHARGE<br>(PER SQ FT) | TOTAL COST<br>(PER ANNUM) | STATUS    |
|--------|-----------------|---------------------|-------------------------------|-------------------------------|---------------------------|-----------|
| 1st    | 941             | £32.50              | £17.10                        | £7.40                         | £53,637                   | Available |
| 2nd    | 954             | £32.50              | £17.50                        | £7.40                         | £54,760                   | Available |
| 3rd    | 967             | £32.50              | £17.70                        | £7.40                         | £55,700                   | Available |