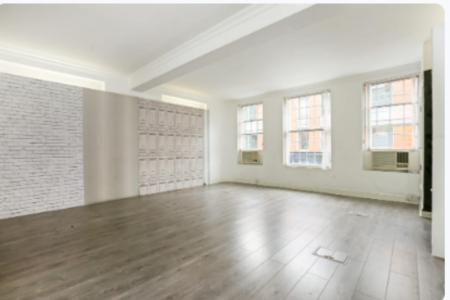

#### **SPECIFICATION**

- Great Location
- Wooden Flooring
- Fitted Kitchenette
- Excellent Natural Light
- Central Heating
- Passenger Lift
- 24 Hour Access
- Underfloor Trunking

#### **AVAILABILITY**

| FLOOR: | AREA<br>(SQ FT) | RENT<br>(PER SQ FT) | BUSINESS RATES<br>(PER SQ FT) | SERVICE CHARGE<br>(PER SQ FT) | TOTAL COST<br>(PER ANNUM) | STATUS    |
|--------|-----------------|---------------------|-------------------------------|-------------------------------|---------------------------|-----------|
| 1st    | 941             | £32.50              | £17.10                        | £7.40                         | £53,637                   | Available |
| 2nd    | 954             | £32.50              | £17.50                        | £7.40                         | £54,760                   | Available |
| 3rd    | 967             | £32.50              | £17.70                        | £7.40                         | £55,700                   | Available |