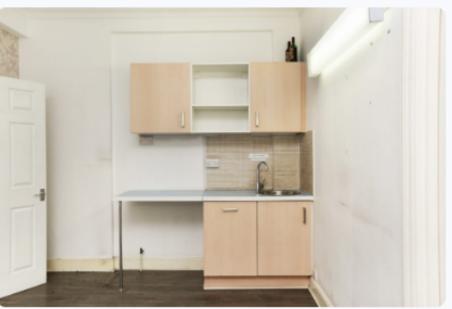

# **68 Great Eastern Street**

Three stunning self-contained office floors are available, situated over first, third and fourth floor units. Each benefits from good natural light, a kitchenette, and central heating.

#### **SPECIFICATION**

- Great Location
- Wooden Flooring
- Fitted Kitchenette
- Excellent Natural Light
- Central Heating
- Passenger Lift
- 24 Hour Access
- Underfloor Trunking