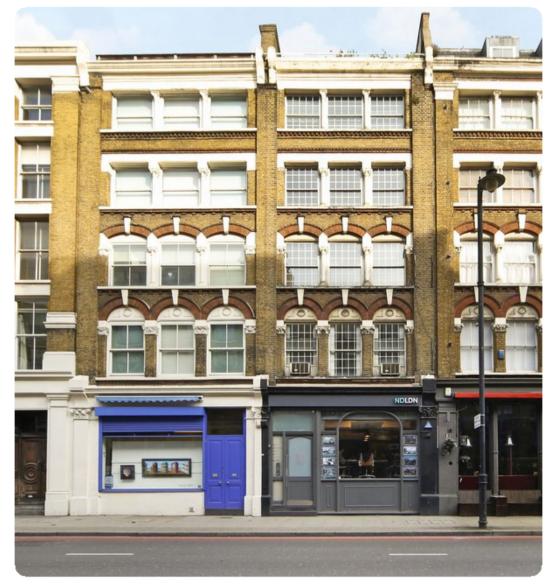

# **68 Great Eastern Street**

Three stunning self-contained office floors are available, situated over first, third and fourth floor units. Each benefits from good natural light, a kitchenette, and central heating.

Located in the heart of Shoreditch on the trendy Great Eastern Street. Both benefit from good natural light and own amenities. There are numerous coffee shops, restaurants and bars within the immediate vicinity with many occupiers from the media, creative and fashion industry.

## **68 Great Eastern Street**

London, EC2A 3JT