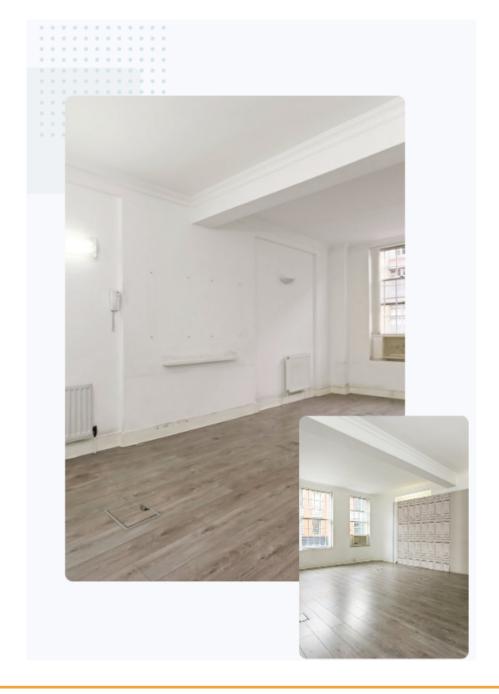

#### **SPECIFICATION**

- Great Location
- Wooden Flooring
- Fitted Kitchenette
- Excellent Natural Light
- Central Heating
- Passenger Lift
- 24 Hour Access
- Underfloor Trunking

#### **AVAILABILITY**

| FLOOR: | AREA<br>(SQ FT) | RENT<br>(PER SQ FT) | BUSINESS RATES<br>(PER SQ FT) | SERVICE CHARGE<br>(PER SQ FT) | TOTAL COST<br>(PER ANNUM) | STATUS    |
|--------|-----------------|---------------------|-------------------------------|-------------------------------|---------------------------|-----------|
| 1st    | 941             | £32.50              | £17.10                        | £7.40                         | £53,637                   | Available |
| 2nd    | 954             | £32.50              | £17.50                        | £7.40                         | £54,760                   | Available |
| 3rd    | 967             | £32.50              | £17.70                        | £7.40                         | £55,700                   | Available |