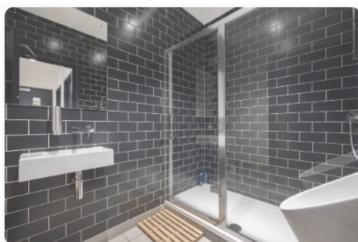

### **SPECIFICATION**

- Newly refurbished CAT B suite
- Modern suspended LED lighting
- 24 hour access
- WC & shower facilities
- Fitted Kitchenette
- Air conditioning
- Central Heating
- Passenger lift
- Meeting Rooms
- Break Out Area
- Wooden flooring
- Excellent Natural Light