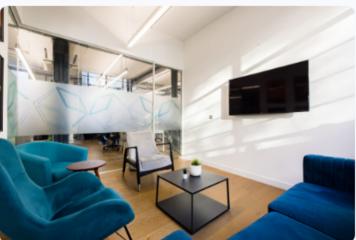

### **SPECIFICATION**

- Newly refurbished CAT B suite
- Modern suspended LED lighting
- 24 hour access
- WC & shower facilities
- Fitted Kitchenette
- Air conditioning
- Central Heating
- Passenger lift
- Meeting Rooms
- Break Out Area
- Wooden flooring
- Excellent Natural Light