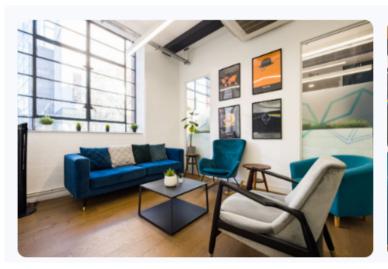

### **SPECIFICATION**

- Newly refurbished CAT B suite
- Modern suspended LED lighting
- 24 hour access
- WC & shower facilities
- Fitted Kitchenette
- Air conditioning
- Central Heating
- Passenger lift
- Meeting Rooms
- Break Out Area
- Wooden flooring
- Excellent Natural Light