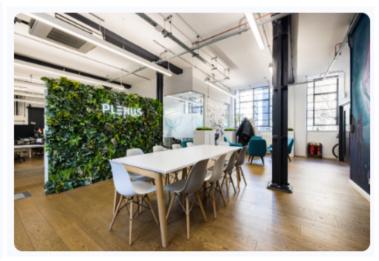

## Magdalen House

Magdalen House is a former Edwardian coffee warehouse, which has been converted to provide modern office accommodation whilst retaining a number of original featured, including cast iron columns and large crittall windows, which provide excellent natural light.

### **SPECIFICATION**

- Newly refurbished CAT B suite
- Modern suspended LED lighting
- 24 hour access
- WC & shower facilities
- Fitted Kitchenette
- Air conditioning
- Central Heating
- Passenger lift
- Meeting Rooms
- Break Out Area
- Wooden flooring
- Excellent Natural Light