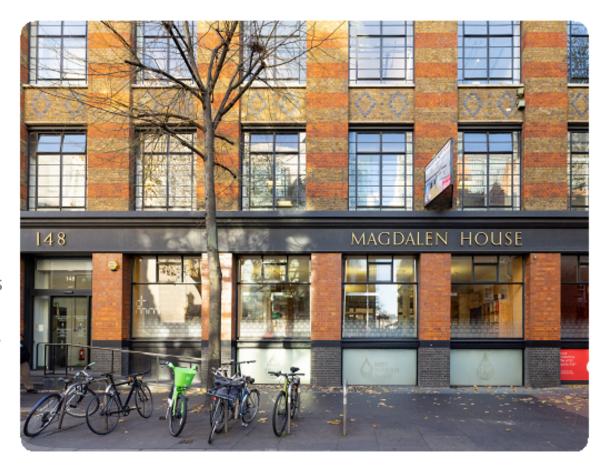

## Magdalen House

Magdalen House is a former Edwardian coffee warehouse, which has been converted to provide modern office accommodation whilst retaining a number of original featured, including cast iron columns and large crittall windows, which provide excellent natural light.

Tooley Street benefits from excellent transport links and is located a 7-minute walk from London Bridge Station, and Borough station only 12 minutes away. Potters Fields Park is located to the near east. The surrounding area is populated by a multitude of restaurants and, bars and pubs, along with the Unicorn Theatre that sits opposite the property.

# Magdalen House 136-148 Tooley Street, London, SE1 2TU