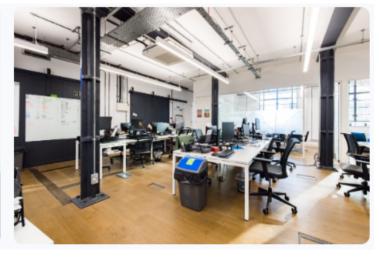

## Magdalen House

Magdalen House is a former Edwardian coffee warehouse, which has been converted to provide modern office accommodation whilst retaining a number of original featured, including cast iron columns and large crittall windows, which provide excellent natural light.

### **SPECIFICATION**

- Newly refurbished CAT B suite
- Modern suspended LED lighting
- 24 hour access
- WC & shower facilities
- Fitted Kitchenette
- Air conditioning
- Central Heating
- Passenger lift
- Meeting Rooms
- Break Out Area
- Wooden flooring
- Excellent Natural Light