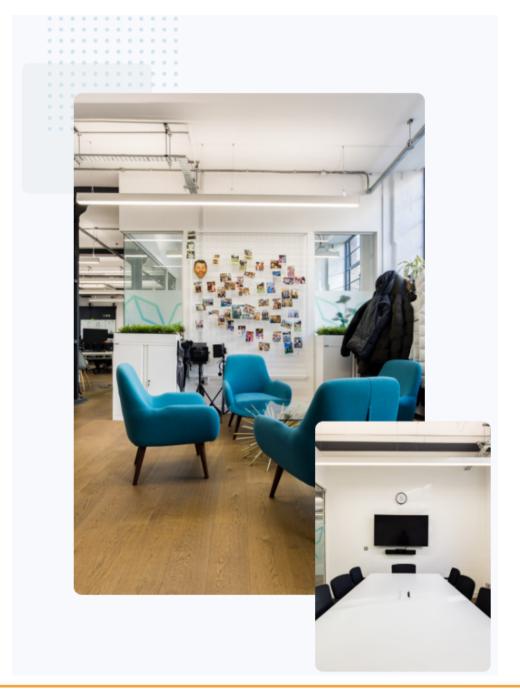

### **SPECIFICATION**

- Newly refurbished CAT B suite
- Modern suspended LED lighting
- 24 hour access
- WC & shower facilities
- Fitted Kitchenette
- Air conditioning
- Central Heating
- Passenger lift
- Meeting Rooms
- Break Out Area
- Wooden flooring
- Excellent Natural Light