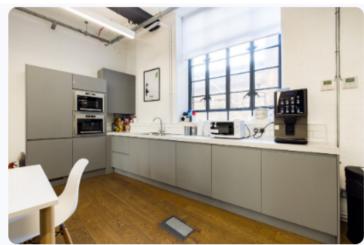

### **SPECIFICATION**

- Newly refurbished CAT B suite
- Modern suspended LED lighting
- 24 hour access
- WC & shower facilities
- Fitted Kitchenette
- Air conditioning
- Central Heating
- Passenger lift
- Meeting Rooms
- Break Out Area
- Wooden flooring
- Excellent Natural Light