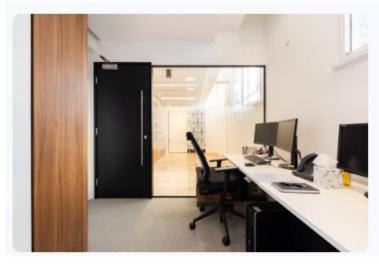

# 21 Cork Street

An exceptional office space within a period property on one of Mayfair's most sought-after streets. This air-conditioned characterful space includes, three private partitioned spaces, a large tech enabled boardroom, and a fitted kitchenette providing excellent natural light. Additionally, there are storage lockers available for personal belongings. This is an ideal space for businesses from a variety of sectors. The office has lift access and a key fob entry system, with access to toilets facilities in the common areas.

#### **SPECIFICATION**

- Great Location
- Board Room
- Fibre Internet
- Fitted Kitchenette
- Central Heating
- Toilet Facilities
- Fob Key Entry Access
- 3 Private Office Rooms
- LED Lighting
- Storage Space
- Air Conditioning
- Excellent Natural Light
- Lift Access