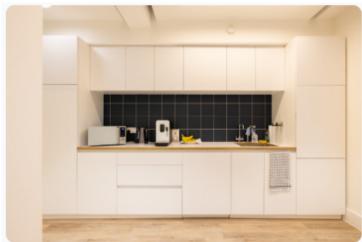

# 21 Cork Street

An exceptional office space within a period property on one of Mayfair's most sought-after streets. This air-conditioned characterful space includes, three private partitioned spaces, a large tech enabled boardroom, and a fitted kitchenette providing excellent natural light. Additionally, there are storage lockers available for personal belongings. This is an ideal space for businesses from a variety of sectors. The office has lift access and a key fob entry system, with access to toilets facilities in the common areas.

#### **SPECIFICATION**

- Great Location
- Board Room
- Fibre Internet
- Fitted Kitchenette
- Central Heating
- Toilet Facilities
- Fob Key Entry Access
- 3 Private Office Rooms
- LED Lighting
- Storage Space
- Air Conditioning
- Excellent Natural Light
- Lift Access