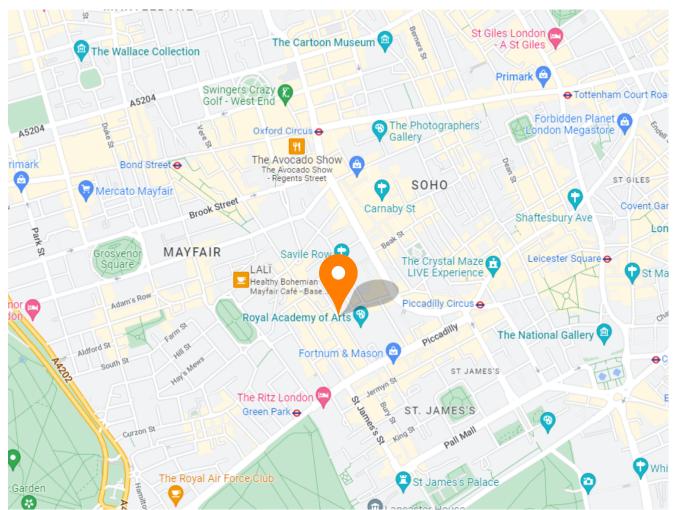

The property is located in the heart of Mayfair, only minutes from the Burlington Arcade, surrounded by a multitude of highend cafes, restaurants and designer fashion brands. Piccadilly Circus tube station is a 7-minute walk to the southeast, with Bond Street located 9 minutes to the North.

Mayfair, London, W1S 3LZ