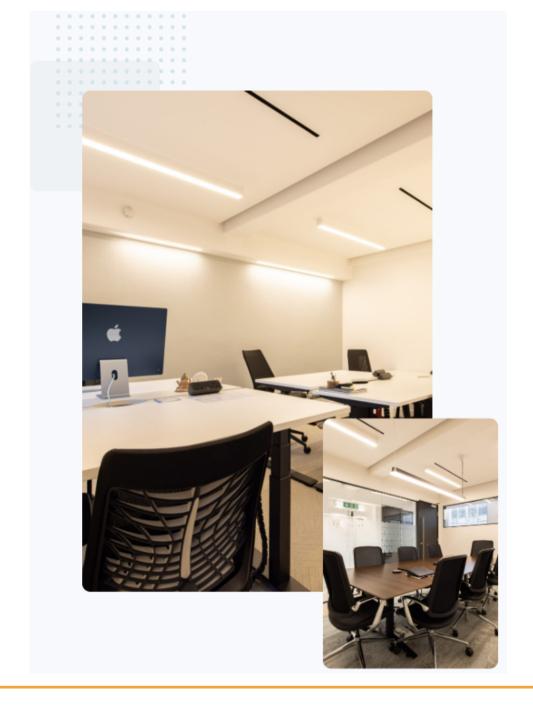

# 21 Cork Street

An exceptional office space within a period property on one of Mayfair's most sought-after streets. This air-conditioned characterful space includes, three private partitioned spaces, a large tech enabled boardroom, and a fitted kitchenette providing excellent natural light. Additionally, there are storage lockers available for personal belongings. This is an ideal space for businesses from a variety of sectors. The office has lift access and a key fob entry system, with access to toilets facilities in the common areas.

#### **SPECIFICATION**

- Great Location
- Board Room
- Fibre Internet
- Fitted Kitchenette
- Central Heating
- Toilet Facilities
- Fob Key Entry Access
- 3 Private Office Rooms
- LED Lighting
- Storage Space
- Air Conditioning
- Excellent Natural Light
- Lift Access