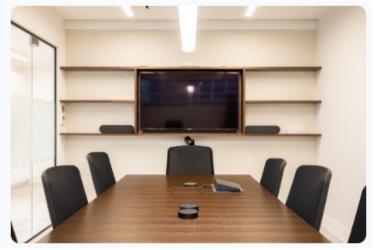

# 21 Cork Street

An exceptional office space within a period property on one of Mayfair's most sought-after streets. This air-conditioned characterful space includes, three private partitioned spaces, a large tech enabled boardroom, and a fitted kitchenette providing excellent natural light. Additionally, there are storage lockers available for personal belongings. This is an ideal space for businesses from a variety of sectors. The office has lift access and a key fob entry system, with access to toilets facilities in the common areas.

#### **SPECIFICATION**

- Great Location
- Board Room
- Fibre Internet
- Fitted Kitchenette
- Central Heating
- Toilet Facilities
- Fob Key Entry Access
- 3 Private Office Rooms
- LED Lighting
- Storage Space
- Air Conditioning
- Excellent Natural Light
- Lift Access