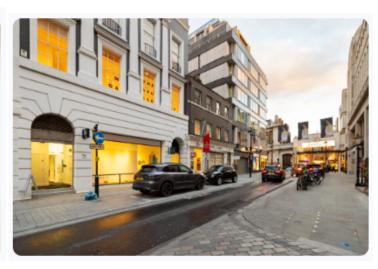

# 21 Cork Street

An exceptional office space within a period property on one of Mayfair's most sought-after streets. This air-conditioned characterful space includes, three private partitioned spaces, a large tech enabled boardroom, and a fitted kitchenette providing excellent natural light. Additionally, there are storage lockers available for personal belongings. This is an ideal space for businesses from a variety of sectors. The office has lift access and a key fob entry system, with access to toilets facilities in the common areas.

The property is located in the heart of Mayfair, only minutes from the Burlington Arcade, surrounded by a multitude of highend cafes, restaurants and designer fashion brands. Piccadilly Circus tube station is a 7-minute walk to the southeast, with Bond Street located 9 minutes to the North.

Mayfair, London, W1S 3LZ