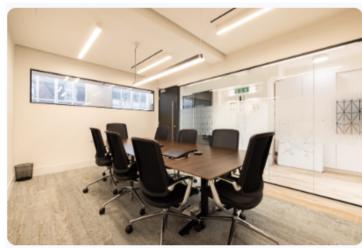

# 21 Cork Street

An exceptional office space within a period property on one of Mayfair's most sought-after streets. This air-conditioned characterful space includes, three private partitioned spaces, a large tech enabled boardroom, and a fitted kitchenette providing excellent natural light. Additionally, there are storage lockers available for personal belongings. This is an ideal space for businesses from a variety of sectors. The office has lift access and a key fob entry system, with access to toilets facilities in the common areas.

#### **SPECIFICATION**

- Great Location
- Board Room
- Fibre Internet
- Fitted Kitchenette
- Central Heating
- Toilet Facilities
- Fob Key Entry Access
- 3 Private Office Rooms
- LED Lighting
- Storage Space
- Air Conditioning
- Excellent Natural Light
- Lift Access