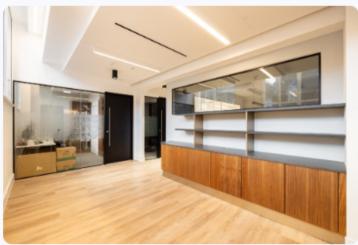

# 21 Cork Street

An exceptional office space within a period property on one of Mayfair's most sought-after streets. This air-conditioned characterful space includes, three private partitioned spaces, a large tech enabled boardroom, and a fitted kitchenette providing excellent natural light. Additionally, there are storage lockers available for personal belongings. This is an ideal space for businesses from a variety of sectors. The office has lift access and a key fob entry system, with access to toilets facilities in the common areas.

#### **SPECIFICATION**

- Great Location
- Board Room
- Fibre Internet
- Fitted Kitchenette
- Central Heating
- Toilet Facilities
- Fob Key Entry Access
- 3 Private Office Rooms
- LED Lighting
- Storage Space
- Air Conditioning
- Excellent Natural Light
- Lift Access