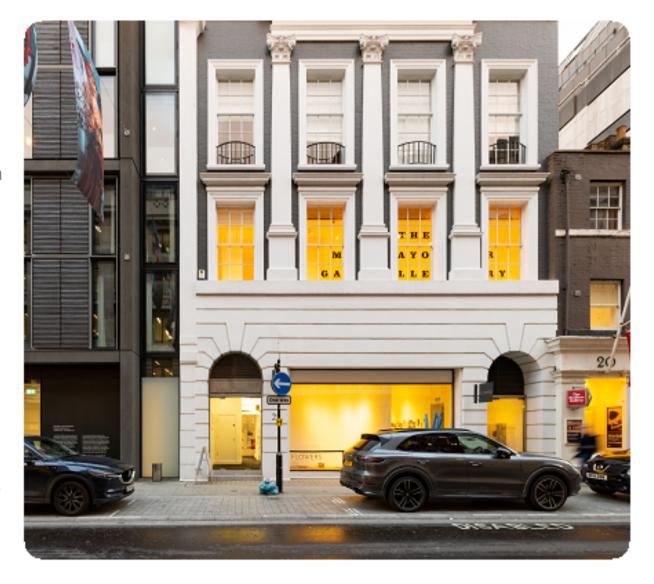

# 21 Cork Street

An exceptional office space within a period property on one of Mayfair's most sought-after streets. This air-conditioned characterful space includes, three private partitioned spaces, a large tech enabled boardroom, and a fitted kitchenette providing excellent natural light. Additionally, there are storage lockers available for personal belongings. This is an ideal space for businesses from a variety of sectors. The office has lift access and a key fob entry system, with access to toilets facilities in the common areas.

The property is located in the heart of Mayfair, only minutes from the Burlington Arcade, surrounded by a multitude of highend cafes, restaurants and designer fashion brands. Piccadilly Circus tube station is a 7-minute walk to the southeast, with Bond Street located 9 minutes to the North.

Mayfair, London, W1S 3LZ