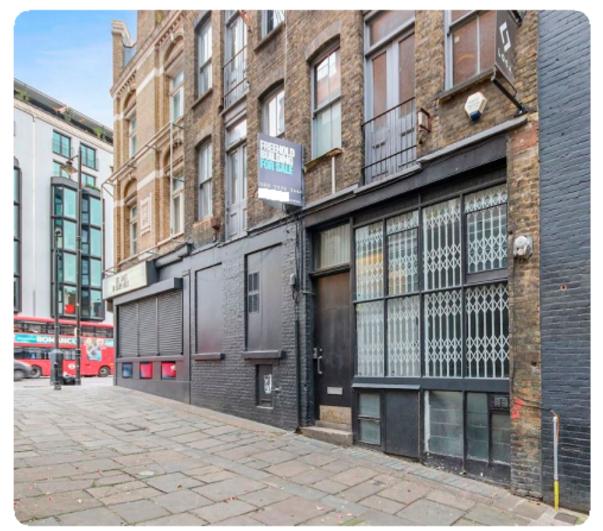

# **1-3 French Place**

Converted Victorian warehouse in the heart of Shoreditch. The building is bursting with character with original Victorian features and spans over five floors. The office comes equipped with wooden flooring, excellent lighting and kitchen and toilet facilities. We can offer a new lease on the whole or on a unit by unit basis.

Located in the bustling heart of Shoreditch, 1-3 French place is a five minute walk from the Shoreditch High Street Overground station. Surrounding the property are a multitude of shops and cafes, along with Boundary Gardens a short walk to the east. Old Street tube station is a 10 minute walk to the west.