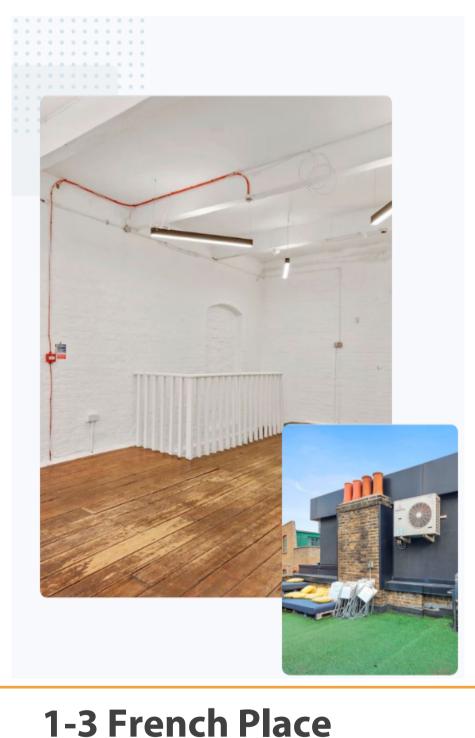

# **1-3 French Place**

Converted Victorian warehouse in the heart of Shoreditch. The building is bursting with character with original Victorian features and spans over five floors. The office comes equipped with wooden flooring, excellent lighting and kitchen and toilet facilities. We can offer a new lease on the whole or on a unit by unit basis.

#### SPECIFICATION

- Great Location
- Wooden Flooring
- Fitted Kitchenette
- Excellent Natural Light
- Roof Terrace
- Central Heating