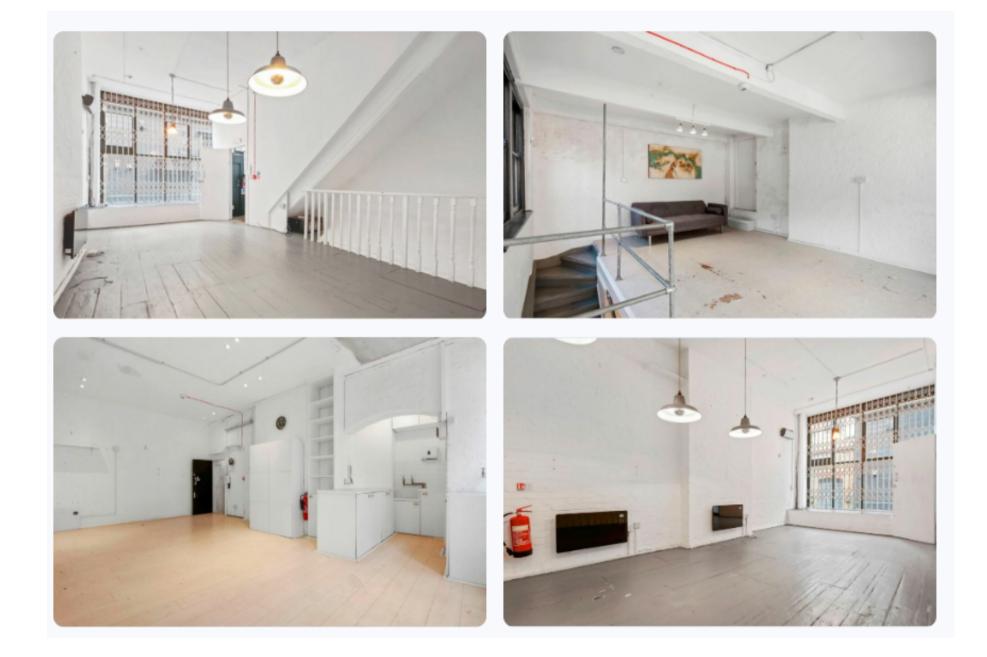

# **1-3 French Place**

Converted Victorian warehouse in the heart of Shoreditch. The building is bursting with character with original Victorian features and spans over five floors. The office comes equipped with wooden flooring, excellent lighting and kitchen and toilet facilities. We can offer a new lease on the whole or on a unit by unit basis.

#### SPECIFICATION

- Great Location
- Wooden Flooring
- Fitted Kitchenette
- Excellent Natural Light
- Roof Terrace
- Central Heating