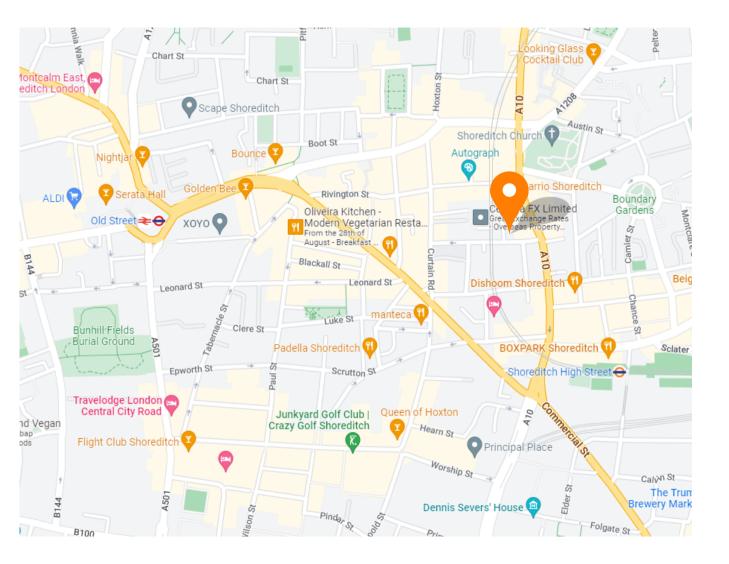

Located in the bustling heart of Shoreditch, 1-3 French place is a five minute walk from the Shoreditch High Street Overground station. Surrounding the property are a multitude of shops and cafes, along with Boundary Gardens a short walk to the east. Old Street tube station is a 10 minute walk to the west.