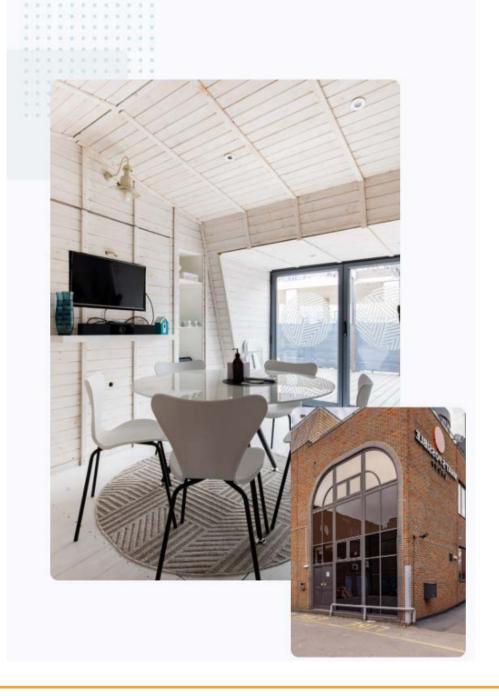

# **White Lion Street**

94 White Lion Street is located in a prime location in the heart of leafy Islington's North London's media hub, just a couple minutes walk from Angel station and the amenities of Islington High Street. The fully fitted plug and play characterful office space which is recently refurbished includes a rooftop terrace, themed meeting rooms, full reception concierge service, 100MB fibre, cleaning and security.

#### **SPECIFICATION**

- Plug & Play
- Fully Fitted
- Good Natural Light
- Shower Room
- LED Lighting
- Fitted Kitchenette
- Concierge
- Roof Terrace
- Secure Access
- Fitted Meeting Rooms
- Fibre Internet