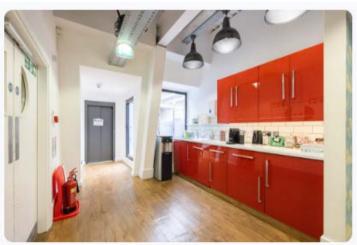

#### **SPECIFICATION**

- Plug & Play
- Fully Fitted
- Good Natural Light
- Shower Room
- LED Lighting
- Fitted Kitchenette
- Concierge
- Roof Terrace
- Secure Access
- Fitted Meeting Rooms
- Fibre Internet