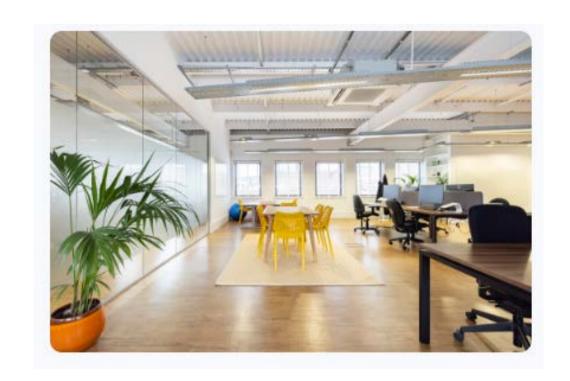

# **White Lion Street**

94 White Lion Street is located in a prime location in the heart of leafy Islington's North London's media hub, just a couple minutes walk from Angel station and the amenities of Islington High Street. The fully fitted plug and play characterful office space which is recently refurbished includes a rooftop terrace, themed meeting rooms, full reception concierge service, 100MB fibre, cleaning and security.

#### **SPECIFICATION**

- Plug & Play
- Fully Fitted
- Good Natural Light
- Shower Room
- LED Lighting
- Fitted Kitchenette
- Concierge
- Roof Terrace
- Secure Access
- Fitted Meeting Rooms
- Fibre Internet