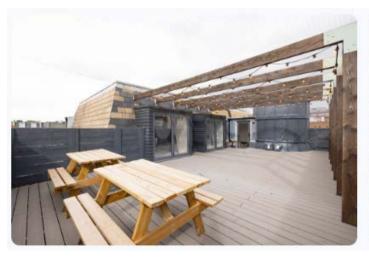

# **White Lion Street**

94 White Lion Street is located in a prime location in the heart of leafy Islington's North London's media hub, just a couple minutes walk from Angel station and the amenities of Islington High Street. The fully fitted plug and play characterful office space which is recently refurbished includes a rooftop terrace, themed meeting rooms, full reception concierge service, 100MB fibre, cleaning and security.

#### **SPECIFICATION**

- Plug & Play
- Fully Fitted
- Good Natural Light
- Shower Room
- LED Lighting
- Fitted Kitchenette
- Concierge
- Roof Terrace
- Secure Access
- Fitted Meeting Rooms
- Fibre Internet