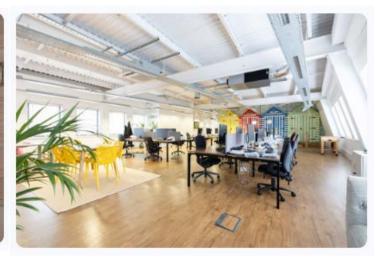

# **White Lion Street**

94 White Lion Street is located in a prime location in the heart of leafy Islington's North London's media hub, just a couple minutes walk from Angel station and the amenities of Islington High Street. The fully fitted plug and play characterful office space which is recently refurbished includes a rooftop terrace, themed meeting rooms, full reception concierge service, 100MB fibre, cleaning and security.

#### **SPECIFICATION**

- Plug & Play
- Fully Fitted
- Good Natural Light
- Shower Room
- LED Lighting
- Fitted Kitchenette
- Concierge
- Roof Terrace
- Secure Access
- Fitted Meeting Rooms
- Fibre Internet