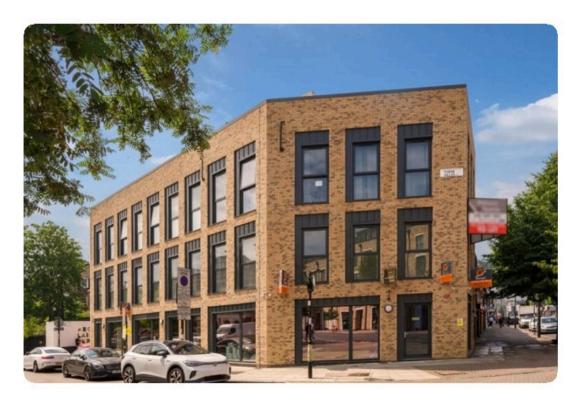

# Radhaus

The building has been newly built and the units are on the First and lower ground floors, with great ceiling height and excellent natural lighting. There are two parking spaces available for the units.

The property is located on the south side of Seven Sisters Road, which links Holloway Road, Finsbury Park, and joins with Thane Villas. It is situated in the heart of the densely populated commercial and residential catchment area which is currently undergoing a massive regeneration. The property has excellent transport links with the Finsbury Park mainline and underground station (Piccadilly & Victoria line), also many bus routes serve the area

### 146 Seven Sisters Road

Finsbury Park, London, N7 7PL