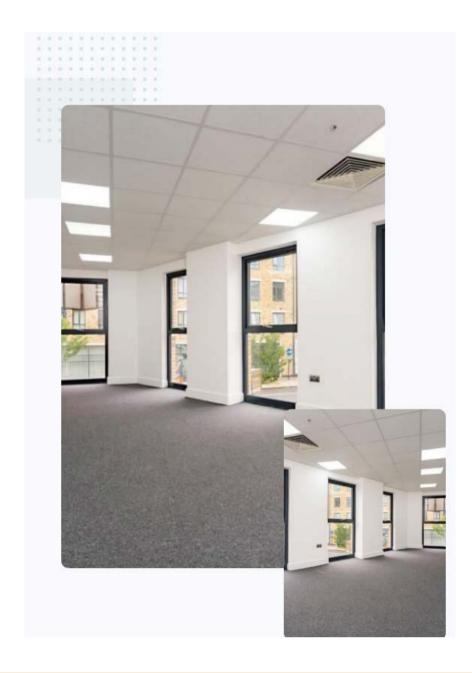

# Radhaus

The building has been newly built and the units are on the First and lower ground floors, with great ceiling height and excellent natural lighting. There are two parking spaces available for the units.

#### **SPECIFICATION**

- Air Conditioning
- Fibre
- Bike Racks
- Excellent Natural Light
- Kitchenette
- Car Parking Available
- Passenger Lift
- LED Lighting
- Perimeter Trunking