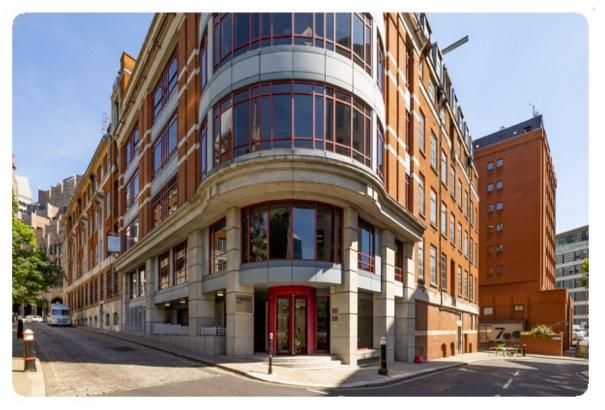

# **Pinnacle House**

This lower ground office space boasts excellent natural lighting and a newly refurbished reception inclusive of a commissionaire. Four pipe fan coil air conditioning, integral LG3 lighting, fibre and 24 hour access are all benefits of this property. Excellent transport links are located nearby and the area has recently been a popular destination for new retail occupiers to open flagship stores.

Pinnacle House is located on the eastern side of St Dunstan's Hill, facing on to St Dunstan in the East Church Garden. Excellent transport links are nearby, of which Monument, Fenchurch Street and Tower Hill Stations are all located within a 5 minute walk, and London Bridge is only a 10 minute walk over the River Thames. The surrounding public realm has recently been transformed with vibrant new retail occupiers such as Brewdog, Waka and Baygo.