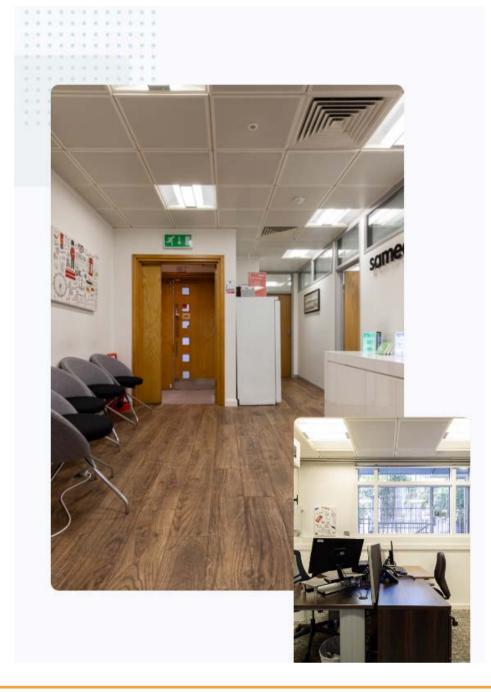

# **Pinnacle House**

This lower ground office space boasts excellent natural lighting and a newly refurbished reception inclusive of a commissionaire. Four pipe fan coil air conditioning, integral LG3 lighting, fibre and 24 hour access are all benefits of this property. Excellent transport links are located nearby and the area has recently been a popular destination for new retail occupiers to open flagship stores.

#### SPECIFICATION

- Good natural light
- Refurbished reception
- Air conditioning
- Excellent transport links
- 24 hour access
- Fibre Internet Connection
- Commissionaire
- Modern wooden flooring
- Kitchenette