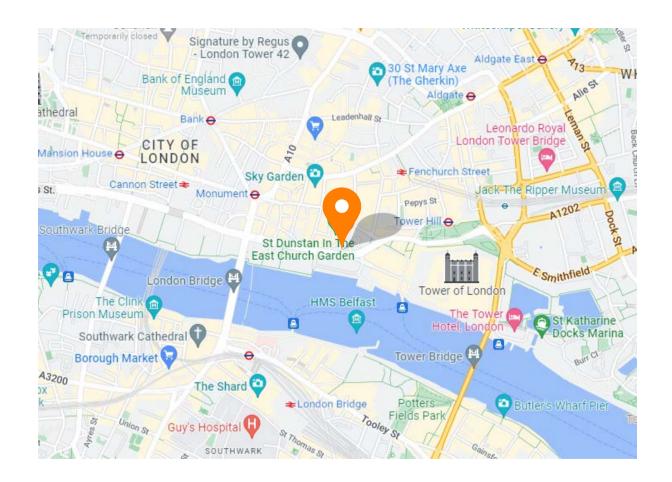

Pinnacle House is located on the eastern side of St Dunstan's Hill, facing on to St Dunstan in the East Church Garden. Excellent transport links are nearby, of which Monument, Fenchurch Street and Tower Hill Stations are all located within a 5 minute walk, and London Bridge is only a 10 minute walk over the River Thames. The surrounding public realm has recently been transformed with vibrant new retail occupiers such as Brewdog, Waka and Baygo.