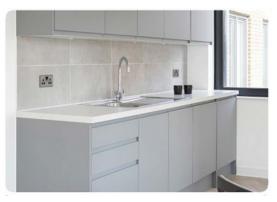

The suites are newly refurbished and are available in CAT A condition, benefiting from excellent natural light and stylish fixtures, the units can also be delivered fully furnished.

#### **SPECIFICATION**

- Newly Refurbished Cat A Suites
- Tenant Lounge
- Modern Suspended Lighting
- Wooden Floors
- 24 hour Access
- Fitted Meeting Rooms
- WC & Shower Facilities

- Fibre Internet
- On-site bike storage
- · Air Conditioning
- Passenger Lift
- Fully Furnished Options
- Kitchenette
- Partitioned Meeting Rooms
- Excellent Natural Light