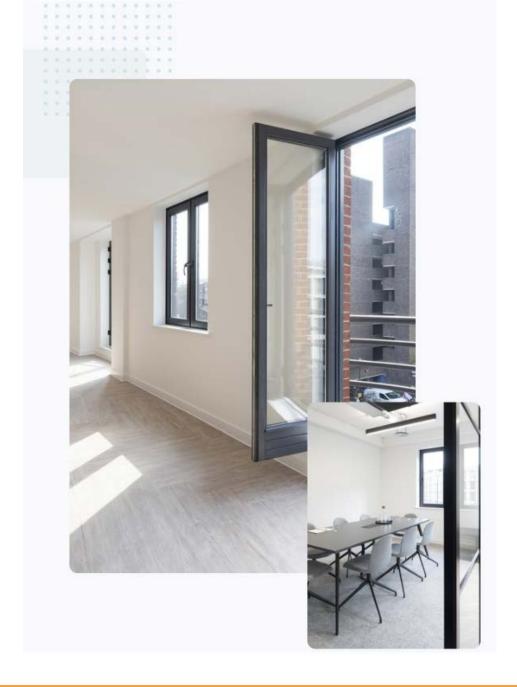

The suites are newly refurbished and are available in CAT A condition, benefiting from excellent natural light and stylish fixtures, the units can also be delivered fully furnished.

#### **SPECIFICATION**

- Newly Refurbished Cat A Suites
- Tenant Lounge
- Modern Suspended Lighting
- Wooden Floors
- 24 hour Access
- Fitted Meeting Rooms
- WC & Shower Facilities

- Fibre Internet
- On-site bike storage
- · Air Conditioning
- Passenger Lift
- Fully Furnished Options
- Kitchenette
- Partitioned Meeting Rooms
- Excellent Natural Light