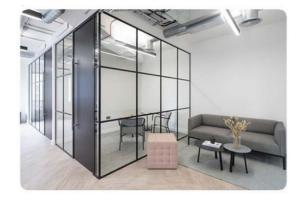

#### **SPECIFICATION**

- Newly Refurbished Cat A Suites
- Tenant Lounge
- Modern Suspended Lighting
- Wooden Floors
- 24 hour Access
- Fitted Meeting Rooms
- WC & Shower Facilities

- Fibre Internet
- On-site bike storage
- · Air Conditioning
- Passenger Lift
- Fully Furnished Options
- Kitchenette
- Partitioned Meeting Rooms
- Excellent Natural Light