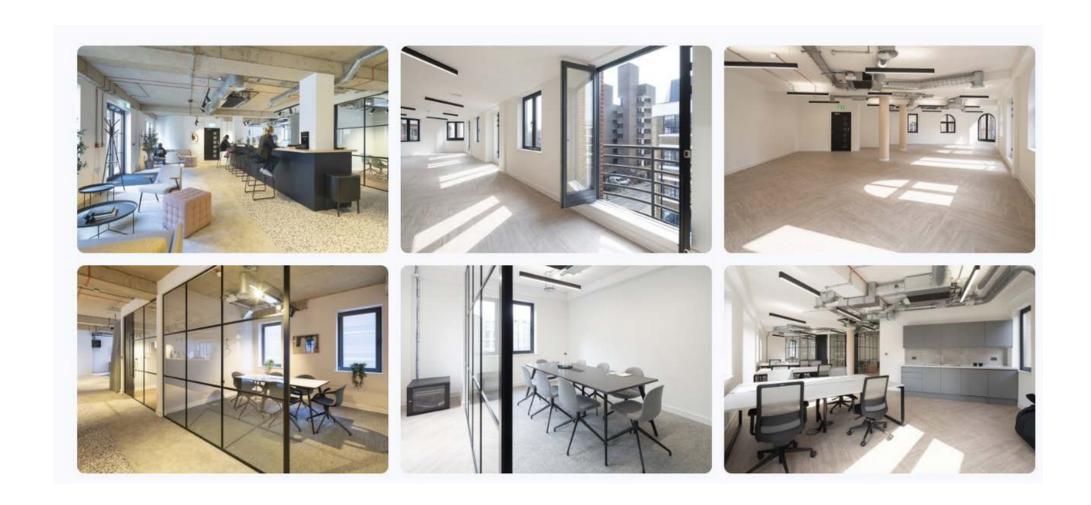

# An urban campus for forward thinking businesses at the heart of London's creative core.

The landscaped courtyard creates an excellent environment for occupants to collaborate and integrate and the office spaces offer a wide range of sizes to meet the needs of small or large businesses.

The suites are newly refurbished and are available in CAT A condition, benefiting from excellent natural light and stylish fixtures, the units can also be delivered fully furnished.

#### **SPECIFICATION**

- Newly Refurbished Cat A Suites
- Tenant Lounge
- Modern Suspended Lighting
- Wooden Floors
- 24 hour Access
- Fitted Meeting Rooms
- WC & Shower Facilities

- Fibre Internet
- On-site bike storage
- · Air Conditioning
- Passenger Lift
- Fully Furnished Options
- Kitchenette
- Partitioned Meeting Rooms
- Excellent Natural Light