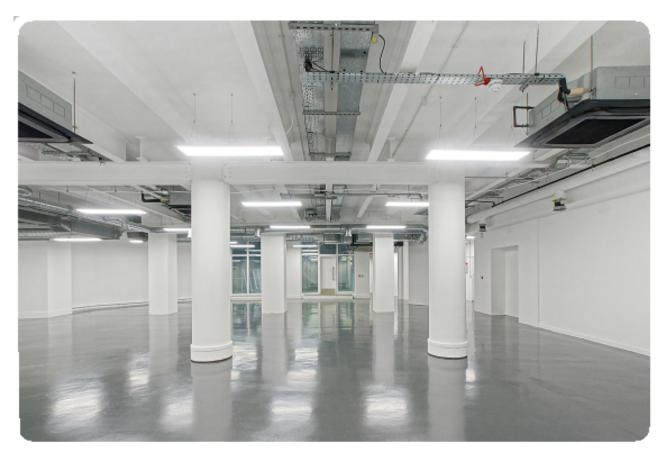

# 9 Kingsway

The available ground floor office unit comprises of 1,621 sq. ft. and offers a mixture of open plan office space with built in meeting rooms, a kitchenette and demised WC's. The unit is offered in a plug & play condition, fully cabled and ready to go. The unit can be offered either furnished or unfurnished depending on your needs.

The lower ground floor is a newly refurbished, self-contained open plan CAT A unit with its own street entrance to Kean Street. The floors can be let separately or together.

The office can be accessed via a smart reception at the main Kingsway entrance, but also benefits from a private entrance via Kean Street. The building is arranged over ground and 8 upper floors, there are two passenger lifts that serve all floors.

#### SPECIFICATION

- Own Entrance
- VRV air-conditioning system
- 24/7 access
- Suitable for a variety of uses (STP)
- New LED lighting
- Newly refurbished reception
- Two 8 person passenger lifts
- Shower and cycle facilities
- Onsite receptionist and security services
- Fitted with series of meeting rooms
- Generous floor to ceiling heights throughout the building