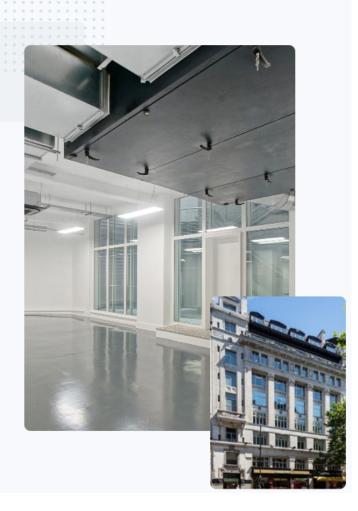

# 9 Kingsway

The available ground floor office unit comprises of 1,621 sq. ft. and offers a mixture of open plan office space with built in meeting rooms, a kitchenette and demised WC's. The unit is offered in a plug & play condition, fully cabled and ready to go. The unit can be offered either furnished or unfurnished depending on your needs.

9 Kingsway London, WC2B 6XF

London, WC2B 6XF