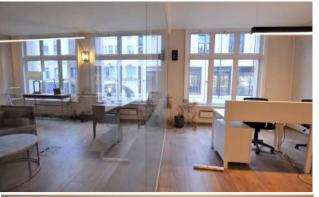

## **DESCRIPTION**

The property offers 6 floors of office space with views onto London's prestigious Oxford Street. Each floor is fully fitted with its own kitchenette and benefits from excellent natural light. Offices are accessible via a lift and provide plug and play facilities.

## **SPECIFICATION**

- Fibre
- Plug & Play
- Fully fitted
- Demised toilets (1st floor)
- Demised Kitchenette
- Meeting rooms
- Intercom
- Breakout area

- Lift
- Fob access
- LED lighting
- Perimeter trunking
- Raised flooring
- Excellent natural light
- 24 hour access