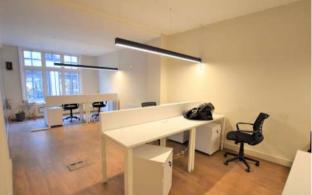

## **DESCRIPTION**

The property offers 6 floors of office space with views onto London's prestigious Oxford Street. Each floor is fully fitted with its own kitchenette and benefits from excellent natural light. Offices are accessible via a lift and provide plug and play facilities.

## **SPECIFICATION**

- Fibre
- Plug & Play
- Fully fitted
- Demised toilets (1st floor)
- Demised Kitchenette
- Meeting rooms
- Intercom
- Breakout area

- Lift
- Fob access
- LED lighting
- Perimeter trunking
- Raised flooring
- Excellent natural light
- 24 hour access