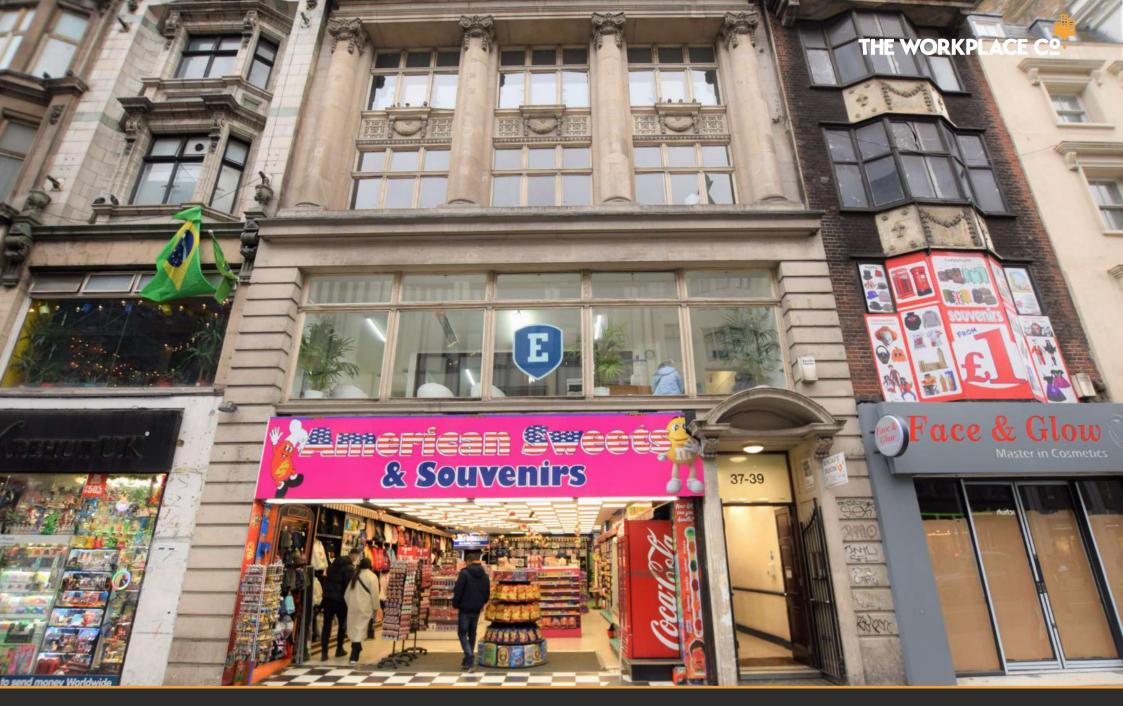

# **37-39 OXFORD STREET**

Soho, London, W1D 2DU

## **DESCRIPTION**

The property offers 6 floors of office space with views onto London's prestigious Oxford Street. Each floor is fully fitted with its own kitchenette and benefits from excellent natural light. Offices are accessible via a lift and provide plug and play facilities.