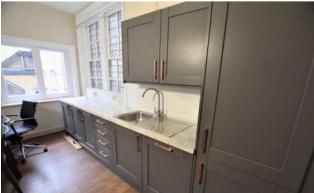

## **DESCRIPTION**

The property offers 6 floors of office space with views onto London's prestigious Oxford Street. Each floor is fully fitted with its own kitchenette and benefits from excellent natural light. Offices are accessible via a lift and provide plug and play facilities.

## **SPECIFICATION**

- Fibre
- Plug & Play
- Fully fitted
- Demised toilets (1st floor)
- Demised Kitchenette
- Meeting rooms
- Intercom
- Breakout area

- Lift
- Fob access
- LED lighting
- Perimeter trunking
- Raised flooring
- Excellent natural light
- 24 hour access