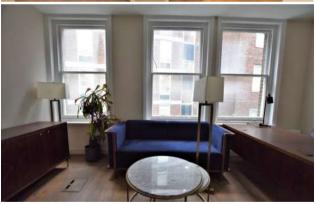

## **DESCRIPTION**

The property offers 6 floors of office space with views onto London's prestigious Oxford Street. Each floor is fully fitted with its own kitchenette and benefits from excellent natural light. Offices are accessible via a lift and provide plug and play facilities.

## **SPECIFICATION**

- Fibre
- Plug & Play
- Fully fitted
- Demised toilets (1st floor)
- Demised Kitchenette
- Meeting rooms
- Intercom
- Breakout area

- Lift
- Fob access
- LED lighting
- Perimeter trunking
- Raised flooring
- Excellent natural light
- 24 hour access