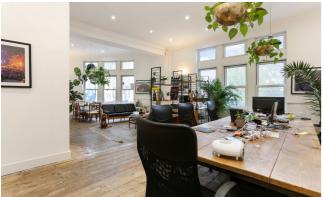

### **DESCRIPTION**

This victorian building located just moments away from both Old Street and Shoreditch stations, offers a bright 1st floor office space benefiting from original wooden floors, a demised kitchen and toilet facilities and great floor to ceiling height.

## **AMENITIES**

- Period Victorian building
- Excellent natural light
- Original wooden floors
- Excellent floor to ceiling height
- Demised toilets
- Demised kitchenette

- 24 hour access
- Spot lighting
- Central heating
- EPC C (71)