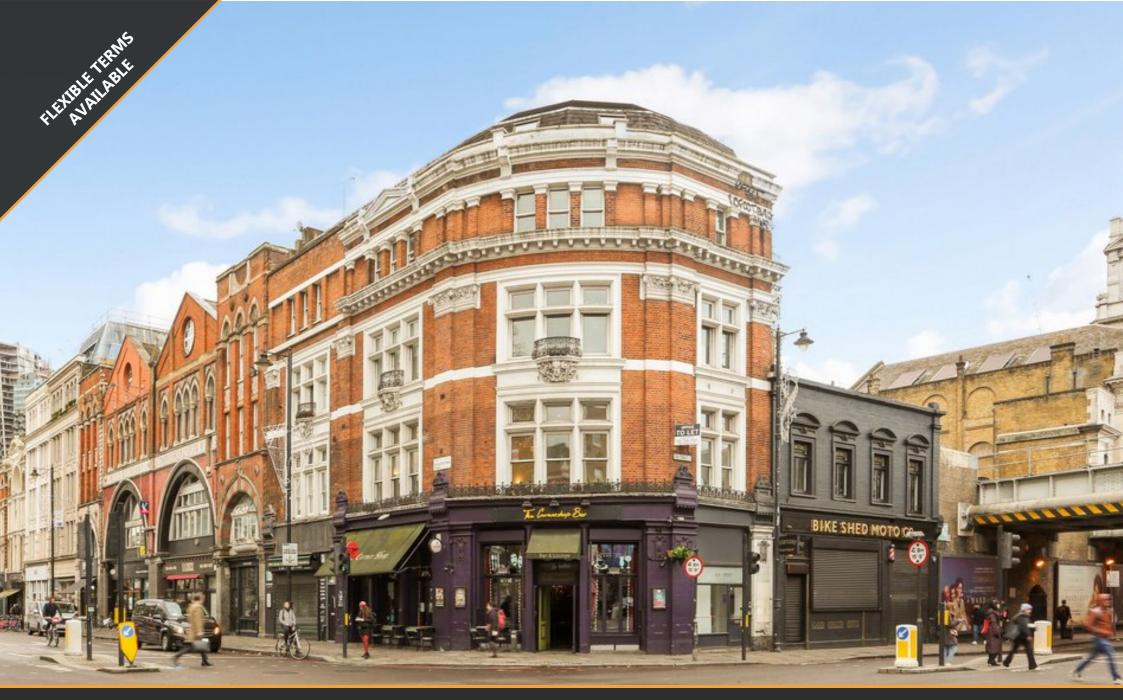

338 Old Street

### **DESCRIPTION**

This victorian building located just moments away from both Old Street and Shoreditch stations, offers a bright 1st floor office space benefiting from original wooden floors, a demised kitchen and toilet facilities and great floor to ceiling height.