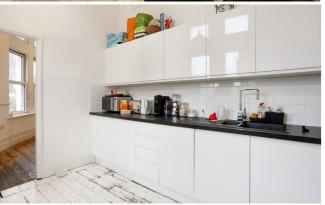

## **AMENITIES**

- Period Victorian building
- Excellent natural light
- Original wooden floors
- Excellent floor to ceiling height
- Demised toilets
- Demised kitchenette

- 24 hour access
- Spot lighting
- Central heating
- EPC C (71)