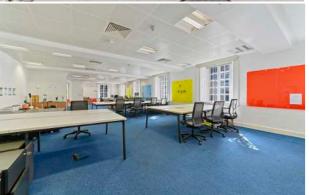

#### **DESCRIPTION**

This building, located close to the heart of the city, offers a 2nd floor, open plan office space. The office benefits from good natural light and has its own kitchen facilities and toilets. The second floor offers quality workspace, with two generously sized meeting rooms and a social break-out area.

#### **AMENITIES**

- Air Conditioning
- Raised Access Floors
- Video Entry
- Good Natural Light
- Demised WC's
- Passenger Lift
- 24 Hour Access
- Suspended Ceilings
- Plug & Play
- Perimeter trunking