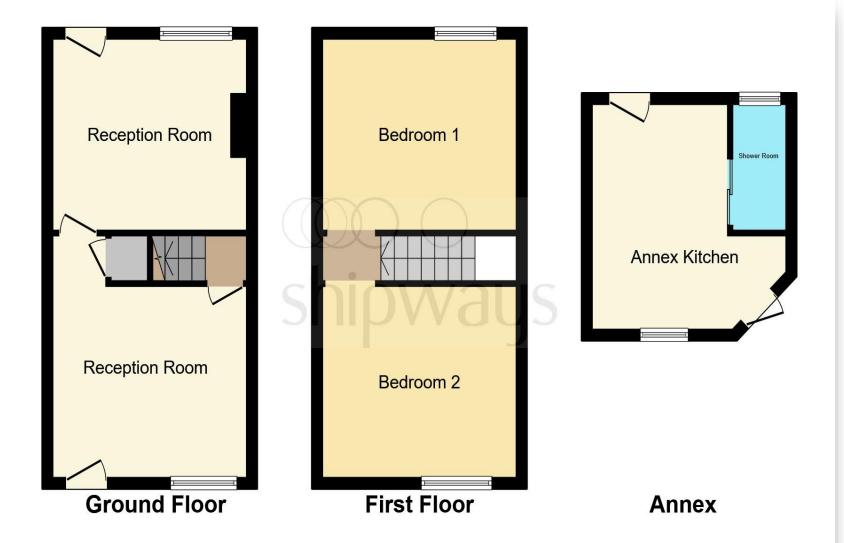

# **Planet Road, Brierley Hill**

This property is offered through Modern Method of Auction.

This property has a basement.

This floor plan is for illustrative purposes only. It is not drawn to scale. Any measurements, floor areas (including any total floor area), openings and orientation are approximate. No details are guaranteed, they cannot be relied upon for any purpose and they do not form part of any agreement. No liability is taken for any error, omission or misstatement. A party must rely upon its own inspection(s). Powered by www.focalagent.com