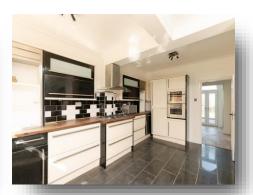

## **Open Plan Living Kitchen Diner**

22' 3" Max x 16' 11" Max ( 6.78m Max x 5.16m Max )