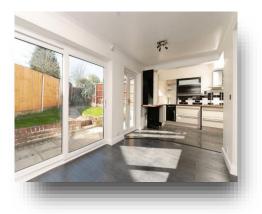

## **Open Plan Living Kitchen Diner**

22' 3" Max x 16' 11" Max ( 6.78m Max x 5.16m Max )