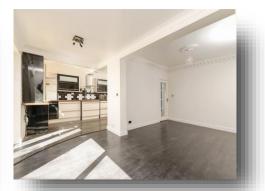

## **Open Plan Living Kitchen Diner**

22' 3" Max x 16' 11" Max ( 6.78m Max x 5.16m Max )