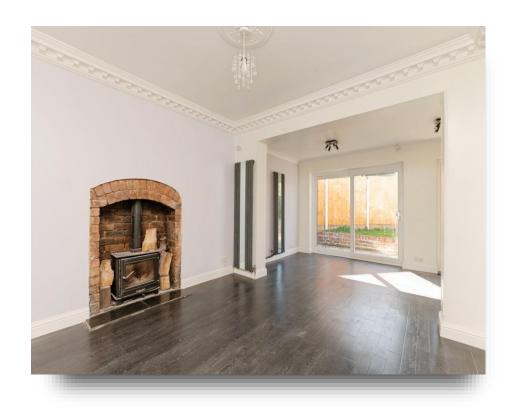

## **Living Area**

11' 5" x 11' 4" ( 3.48m x 3.45m )

## **Open Plan Living Kitchen Diner**

22' 3" Max x 16' 11" Max ( 6.78m Max x 5.16m Max )