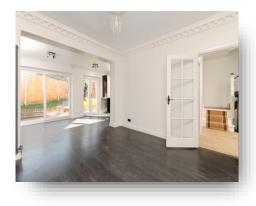

## **Open Plan Living Kitchen Diner**

22' 3" Max x 16' 11" Max ( 6.78m Max x 5.16m Max )