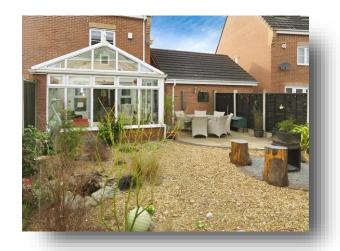

**Racemeadow Crescent, Netherton Dudley DY2 0DX** 



# welcome to

# **Racemeadow Crescent, Netherton Dudley**

\*\* Three-bedroom semi detached property \*\* Lounge \*\* Fitted kitchen \*\* Family bathroom \*\* Conservatory \*\* Secure rear garden \*\* Viewings advised \*\*















**Ground Floor** 



**First Floor** 



**Second Floor** 



Garage

# **Agents Note**

#### **Entrance Hall**

#### Lounge

16' 2" x 12' 10" Max ( 4.93m x 3.91m Max )

#### Kitchen

### Conservatory

11' 3" x 11' 1" ( 3.43m x 3.38m )

# Landing

#### **Bedroom One**

12' 10" Max x 12' 10" Max ( 3.91m Max x 3.91m Max )

#### **En Suite**

#### **Bedroom Two**

11' 6" Max x 10' 9" ( 3.51m Max x 3.28m )

### **Bedroom Three**

11' Max x 10' 10" ( 3.35m Max x 3.30m )

#### **Bathroom**

**Front Garden** 

#### Rear Garden

### Garage

17' 9" x 8' 5" ( 5.41m x 2.57m )

## welcome to

# **Racemeadow Crescent, Netherton Dudley**

- Three bedroom semi detached property
- Through lounge diner
- Fitted kitchen
- Family bathroom and en-suite
- Well-maintained secure rear garden

Tenur