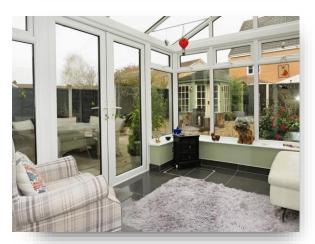

**Racemeadow Crescent, Netherton Dudley DY2 0DX** 



# welcome to

# **Racemeadow Crescent, Netherton Dudley**

\*\* Three-bedroom semi detached property \*\* Lounge \*\* Fitted kitchen \*\* Family bathroom \*\* Conservatory \*\* Secure rear garden \*\* Viewings advised \*\*















**Ground Floor** 



**First Floor** 



**Second Floor** 



Garage

# **Agents Note**

#### **Entrance Hall**

#### Lounge

16' 2" x 12' 10" Max ( 4.93m x 3.91m Max )

#### Kitchen

### Conservatory

11' 3" x 11' 1" ( 3.43m x 3.38m )

# Landing

#### **Bedroom One**

12' 10" Max x 12' 10" Max ( 3.91m Max x 3.91m Max )

#### **En Suite**

#### **Bedroom Two**

11' 6" Max x 10' 9" ( 3.51m Max x 3.28m )

### **Bedroom Three**

11' Max x 10' 10" ( 3.35m Max x 3.30m )

#### **Bathroom**

**Front Garden** 

#### Rear Garden

### Garage

17' 9" x 8' 5" ( 5.41m x 2.57m )

## welcome to

# **Racemeadow Crescent, Netherton Dudley**

- Three bedroom semi detached property
- Through lounge diner
- Fitted kitchen
- Family bathroom and en-suite
- Well-maintained secure rear garden

Tenure: Freehol