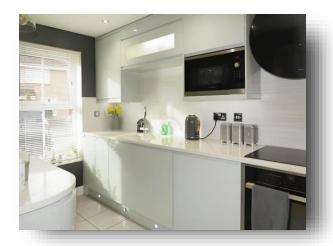

**Racemeadow Crescent, Netherton Dudley DY2 0DX** 



# welcome to

# **Racemeadow Crescent, Netherton Dudley**

\*\* Three-bedroom semi detached property \*\* Lounge \*\* Fitted kitchen \*\* Family bathroom \*\* Conservatory \*\* Secure rear garden \*\* Viewings advised \*\*















**Ground Floor** 



**First Floor** 



**Second Floor** 



Garage

# **Agents Note**

#### **Entrance Hall**

#### Lounge

16' 2" x 12' 10" Max ( 4.93m x 3.91m Max )

#### Kitchen

### Conservatory

11' 3" x 11' 1" ( 3.43m x 3.38m )

# Landing

#### **Bedroom One**

12' 10" Max x 12' 10" Max ( 3.91m Max x 3.91m Max )

#### **En Suite**

#### **Bedroom Two**

11' 6" Max x 10' 9" ( 3.51m Max x 3.28m )

### **Bedroom Three**

11' Max x 10' 10" ( 3.35m Max x 3.30m )

#### **Bathroom**

**Front Garden** 

#### Rear Garden

### Garage

17' 9" x 8' 5" ( 5.41m x 2.57m )

## welcome to

# **Racemeadow Crescent, Netherton Dudley**

- Three bedroom semi detached property
- Through lounge diner
- Fitted kitchen
- Family bathroom and en-suite
- Well-maintained secure rear garden

Tenure: Freeh