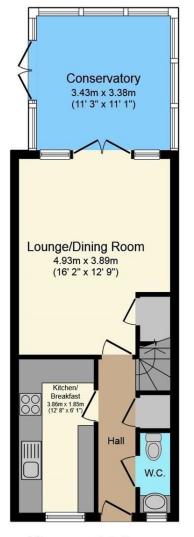

**Ground Floor** 

**First Floor** 

**Second Floor** 

Garage

#### Lounge

16' 2" x 12' 10" Max ( 4.93m x 3.91m Max )

#### Kitchen

### Conservatory

11' 3" x 11' 1" ( 3.43m x 3.38m )