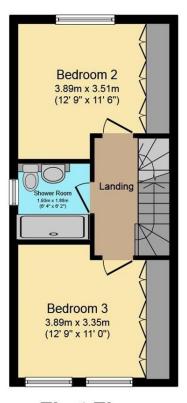

# Landing

#### **Bedroom Two**

11' 6" Max x 10' 9" ( 3.51m Max x 3.28m )

### **Bedroom Three**

11' Max x 10' 10" ( 3.35m Max x 3.30m )

#### **Bathroom**

**Front Garden** 