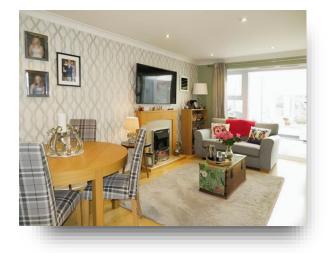

**Racemeadow Crescent, Netherton Dudley DY2 0DX** 



# welcome to

# **Racemeadow Crescent, Netherton Dudley**

\*\* Three-bedroom semi detached property \*\* Lounge \*\* Fitted kitchen \*\* Family bathroom \*\* Conservatory \*\* Secure rear garden \*\* Viewings advised \*\*















**Ground Floor** 



**First Floor** 



**Second Floor** 



Garage

# **Agents Note**

#### **Entrance Hall**

#### Lounge

16' 2" x 12' 10" Max ( 4.93m x 3.91m Max )

#### Kitchen

### Conservatory

11' 3" x 11' 1" ( 3.43m x 3.38m )

# Landing

#### **Bedroom One**

12' 10" Max x 12' 10" Max ( 3.91m Max x 3.91m Max )

#### **En Suite**

#### **Bedroom Two**

11' 6" Max x 10' 9" ( 3.51m Max x 3.28m )

### **Bedroom Three**

11' Max x 10' 10" ( 3.35m Max x 3.30m )

#### **Bathroom**

**Front Garden** 

#### Rear Garden

### Garage

17' 9" x 8' 5" ( 5.41m x 2.57m )

## welcome to

# **Racemeadow Crescent, Netherton Dudley**

- Three bedroom semi detached property
- Through lounge diner
- Fitted kitchen
- Family bathroom and en-suite
- Well-maintained secure rear garden

Tenure: F