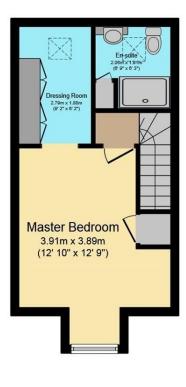

#### **Bedroom One**

12' 10" Max x 12' 10" Max ( 3.91m Max x 3.91m Max )

#### **En Suite**