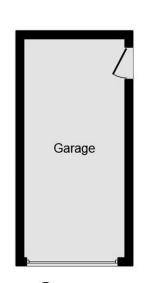

**Racemeadow Crescent, Netherton Dudley DY2 0DX** 



# welcome to

# **Racemeadow Crescent, Netherton Dudley**

\*\* Three-bedroom semi detached property \*\* Lounge \*\* Fitted kitchen \*\* Family bathroom \*\* Conservatory \*\* Secure rear garden \*\* Viewings advised \*\*















**Ground Floor** 



**First Floor** 



**Second Floor** 



Garage

# **Agents Note**

#### **Entrance Hall**

#### Lounge

16' 2" x 12' 10" Max ( 4.93m x 3.91m Max )

#### Kitchen

### Conservatory

11' 3" x 11' 1" ( 3.43m x 3.38m )

# Landing

#### **Bedroom One**

12' 10" Max x 12' 10" Max ( 3.91m Max x 3.91m Max )

#### **En Suite**

#### **Bedroom Two**

11' 6" Max x 10' 9" ( 3.51m Max x 3.28m )

### **Bedroom Three**

11' Max x 10' 10" ( 3.35m Max x 3.30m )

#### **Bathroom**

**Front Garden** 

#### Rear Garden

### Garage

17' 9" x 8' 5" ( 5.41m x 2.57m )

## welcome to

# **Racemeadow Crescent, Netherton Dudley**

- Three bedroom semi detached property
- Through lounge diner
- Fitted kitchen
- Family bathroom and en-suite
- Well-maintained secure rear garden

Tenure: Freehold EPC Rating: C

£270,000









Please note the marker reflec