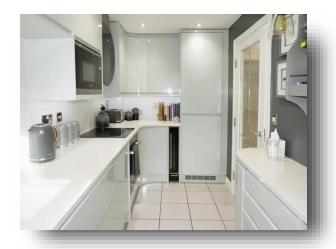

**Racemeadow Crescent, Netherton Dudley DY2 0DX** 



# welcome to

# **Racemeadow Crescent, Netherton Dudley**

\*\* Three-bedroom semi detached property \*\* Lounge \*\* Fitted kitchen \*\* Family bathroom \*\* Conservatory \*\* Secure rear garden \*\* Viewings advised \*\*















**Ground Floor** 



**First Floor** 



**Second Floor** 



Garage

# **Agents Note**

#### **Entrance Hall**

#### Lounge

16' 2" x 12' 10" Max ( 4.93m x 3.91m Max )

#### Kitchen

### Conservatory

11' 3" x 11' 1" ( 3.43m x 3.38m )

# Landing

#### **Bedroom One**

12' 10" Max x 12' 10" Max ( 3.91m Max x 3.91m Max )

#### **En Suite**

#### **Bedroom Two**

11' 6" Max x 10' 9" ( 3.51m Max x 3.28m )

### **Bedroom Three**

11' Max x 10' 10" ( 3.35m Max x 3.30m )

#### **Bathroom**

**Front Garden** 

#### Rear Garden

### Garage

17' 9" x 8' 5" ( 5.41m x 2.57m )

## welcome to

# **Racemeadow Crescent, Netherton Dudley**

- Three bedroom semi detached property
- Through lounge diner
- Fitted kitchen
- Family bathroom and en-suite
- Well-maintained secure rear garden

Tenure: