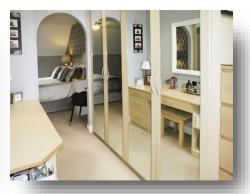

#### **Bedroom Two**

11' 6" Max x 10' 9" ( 3.51m Max x 3.28m )

### **Bedroom Three**

11' Max x 10' 10" ( 3.35m Max x 3.30m )