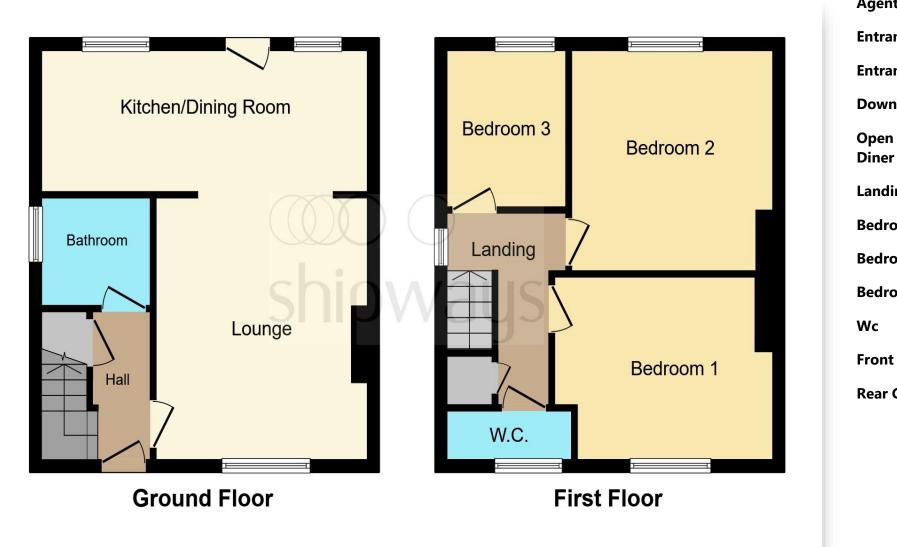

## **Bunns Lane, Dudley**

\*\*\*THREE BEDROOMS\*\*\*END TERRACED\*\*\*OPEN PLAN LOUNGE,KITCHEN/DINING AREA\*\*\*WELL-PRESENTED\*\*\*VIEWINGS ADVISED\*\*\*IDEAL FOR FIRST TIME BUYERS

This floor plan is for illustrative purposes only. It is not drawn to scale. Any measurements, floor areas (including any total floor area), openings and orientation are approximate. No details are guaranteed, they cannot be relied upon for any purpose and they do not form part of any agreement. No liability is taken for any error, omission or misstatement. A party must rely upon its own inspection(s). Powered by www.focalagent.com

**Agents Note** Entrance **Entrance Hall Downstairs Bathroom Open Plan Lounge Kitchen** Landing **Bedroom One Bedroom Two Bedroom Three Front Garden Rear Garden** 