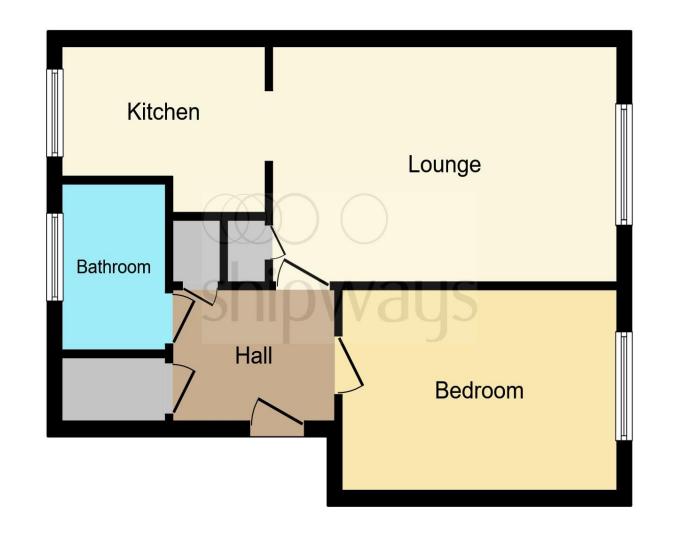

**Agent Notes** 

**Entrance Porch** 

**Entrance Hall** 

**Lounge** 16' 4" x 10' 4" ( 4.98m x 3.15m )

Kitchen 9' 7" x 7' 3" max extending to (2.92m x 2.21m max extending to )

**Bedroom One** 13' 1" x 8' 9" ( 3.99m x 2.67m )

Bathroom

**Communal Parking** 

**Communal Gorunds** 