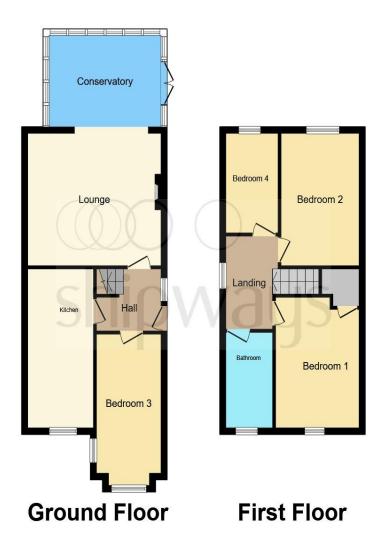

# **York Close, Tipton**

\*\* Four Bedrooms \*\* Driveway \*\* Modern kitchen \*\* private rear garden \*\* Highly desirable area \*\* close to local schools \*\* Ideal for first time buyers \*\*

This floor plan is for illustrative purposes only. It is not drawn to scale. Any measurements, floor areas (including any total floor area), openings and orientation are approximate. No details are guaranteed, they cannot be relied upon for any purpose and they do not form part of any agreement. No liability is taken for any error, omission or misstatement. A party must rely upon its own inspection(s). Powered by www.focalagent.com

#### **Entrance Hall**

## **Lounge Area**

15' 3" x 13' 8" ( 4.65m x 4.17m )

## **Dining Area**

14' 4" x 9' 5" ( 4.37m x 2.87m )

### Kitchen

## **Bedroom Four**

15' 4" x 6' 10" ( 4.67m x 2.08m )

#### **Stairs From Hall**

#### **Bedroom One**

13' 11" x 9' 3" ( 4.24m x 2.82m )

#### **Bedroom Two**

12' 7" x 9' 5" ( 3.84m x 2.87m )

## **Bedroom Three**

10' 6" x 5' 9" ( 3.20m x 1.75m )

#### **Bathroom**

**Front Garden** 

Rear Garden