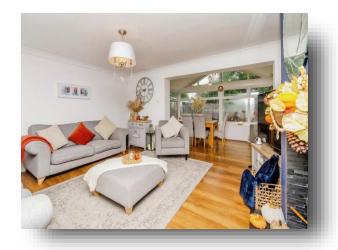

## **Lounge Area**

15' 3" x 13' 8" ( 4.65m x 4.17m )

## **Dining Area**

14' 4" x 9' 5" ( 4.37m x 2.87m )