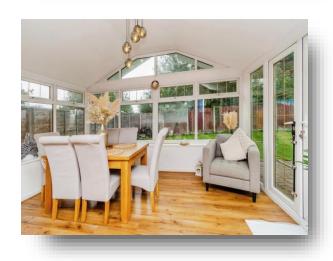

## **Lounge Area**

15' 3" x 13' 8" ( 4.65m x 4.17m )

## **Dining Area**

14' 4" x 9' 5" ( 4.37m x 2.87m )