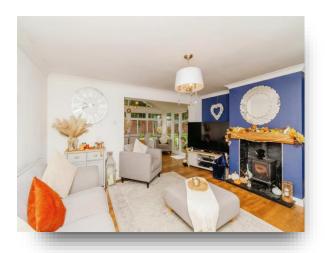

## **Lounge Area**

15' 3" x 13' 8" ( 4.65m x 4.17m )

## **Dining Area**

14' 4" x 9' 5" ( 4.37m x 2.87m )