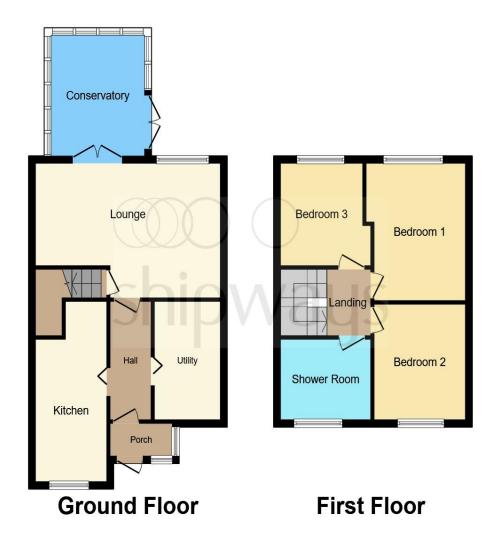

# **Dudley Road, Rowley Regis**

Three bedroom detached property with accommodation that comprises a lounge diner, modern kitchen, and shower room, double driveway and garden

This floor plan is for illustrative purposes only. It is not drawn to scale. Any measurements, floor areas (including any total floor area), openings and orientation are approximate. No details are guaranteed, they cannot be relied upon for any purpose and they do not form part of any agreement. No liability is taken for any error, omission or misstatement. A party must rely upon its own inspection(s). Powered by www.focalagent.com

#### **Entrance Porch**

#### **Entrance Hall**

## Lounge/Diner

18' 2" x 12' 9" max ( 5.54m x 3.89m max )

#### Kitchen

13' 8" x 7' (4.17m x 2.13m)

## **Utility Room**

10' 7" x 6' 5" ( 3.23m x 1.96m )

## Conservatory

11' 2" x 9' 3" ( 3.40m x 2.82m )

## Landing

#### **Bedroom One**

12' 5" x 9' 9" ( 3.78m x 2.97m )

#### **Bedroom Two**

10' 7" x 8' 11" ( 3.23m x 2.72m )

#### **Bedroom Three**

9' 3" x 8' 1" ( 2.82m x 2.46m )

#### **Bathroom**

**Front Garden** 

**Rear Garden** 