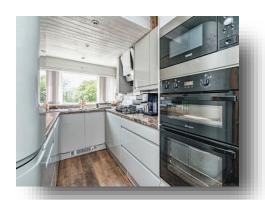

or misstatement. A party must rely upon its own inspection(s). Powered by www.focalagent.com

#### **Entrance Porch**

#### **Entrance Hall**

## Lounge/Diner

18' 2" x 12' 9" max ( 5.54m x 3.89m max )

#### Kitchen

13' 8" x 7' (4.17m x 2.13m)

## **Utility Room**

10' 7" x 6' 5" ( 3.23m x 1.96m )

## Conservatory

11' 2" x 9' 3" ( 3.40m x 2.82m )

## Landing

#### **Bedroom One**

12' 5" x 9' 9" ( 3.78m x 2.97m )

#### **Bedroom Two**

10' 7" x 8' 11" ( 3.23m x 2.72m )

#### **Bedroom Three**

9' 3" x 8' 1" ( 2.82m x 2.46m )

#### **Bathroom**

**Front Garden** 

**Rear Garden** 

## **Agents Note**

## welcome to

## **Dudley Road, Rowley Regis**

- THREE BEDROOMS
- LOUNGE DINER
- **KITCHEN**
- **CONSERVATORY**
- **UTILITY ROOM**

Tenure: Freehold EPC Rating: C

offers over

£260,000







Map data @2024

Please note the marker reflects the postcode not the actual property

view this property online shipways.co.uk/Property/DLY105323

20 Hockliffe Street, Leighton Buzzard, Bedfordshire, LU7 1GN. VAT Registration Number is 500 2481 05.



Property Ref: DLY105323 - 0006

1. MONEY LAUNDERING REGULATIONS Intending purchasers will be asked to produce identification documentation at a later stage and we would ask for your co-operation in order that there is no delay in agreeing the sale. 2. These particulars do not constitute part or all of an offer or contract. 3. The measurements indicated are supplied for guidance only and as such must be considered incorrect. Potential buyers are advised to recheck measurements before committing to any expense. 4. We have not tested any a