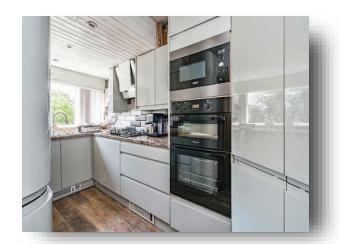

**Dudley Road, Rowley Regis B65 8LY** 



# welcome to

# **Dudley Road, Rowley Regis**

Three bedroom detached property with accommodation that comprises a lounge diner, modern kitchen, and shower room, double driveway and garden















This floor plan is for illustrative purposes only. It is not drawn to scale. Any measurements, floor areas (including any total floor area), openings and orientation are approximate. No details are guaranteed, they cannot be relied upon for any purpose and they do not form part of any agreement. No liability is taken for any error, omission or misstatement. A party must rely upon its own inspection(s). Powered by www.focalagent.com

#### **Entrance Porch**

#### **Entrance Hall**

## Lounge/Diner

18' 2" x 12' 9" max ( 5.54m x 3.89m max )

#### Kitchen

13' 8" x 7' (4.17m x 2.13m)

## **Utility Room**

10' 7" x 6' 5" ( 3.23m x 1.96m )

## Conservatory

11' 2" x 9' 3" ( 3.40m x 2.82m )

## Landing

#### **Bedroom One**

12' 5" x 9' 9" ( 3.78m x 2.97m )

#### **Bedroom Two**

10' 7" x