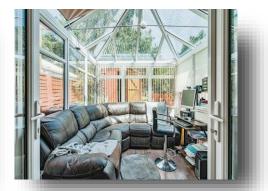

r misstatement. A party must rely upon its own inspection(s). Powered by www.focalagent.com

#### **Entrance Porch**

#### **Entrance Hall**

## Lounge/Diner

18' 2" x 12' 9" max ( 5.54m x 3.89m max )

#### Kitchen

13' 8" x 7' (4.17m x 2.13m)

## **Utility Room**

10' 7" x 6' 5" ( 3.23m x 1.96m )

## Conservatory

11' 2" x 9' 3" ( 3.40m x 2.82m )

## Landing

#### **Bedroom One**

12' 5" x 9' 9" ( 3.78m x 2.97m )

#### **Bedroom Two**

10' 7" x 8' 11" ( 3.23m x 2.72m )

#### **Bedroom Three**

9' 3" x 8' 1" ( 2.82m x 2.46m )

#### **Bathroom**

**Front Garden** 

**Rear Garden** 

## **Agents Note**

## welcome to

## **Dudley Road, Rowley Regis**

- THREE BEDROOMS
- LOUNGE DINER
- **KITCHEN**
- **CONSERVATORY**
- **UTILITY ROOM**

Tenure: Freehold EPC Rating: C

offers over

£260,000







Map data @2024

Please note the marker reflects the postcode not the actual property

view this property online shipways.co.uk/Property/DLY105323

20 Hockliffe Street, Leighton Buzzard, Bedfordshire, LU7 1GN. VAT Registration Number is 500 2481 05.



Property Ref: DLY105323 - 0006

1. MONEY LAUNDERING REGULATIONS Intending purchasers will be asked to produce identification documentation at a later stage and we would ask for your co-operation in order that there is no delay in agreeing the sale. 2. These particulars do not constitute part or all of an offer or contract. 3. The measurements indicated are supplied for guidance only and as such must be considered incorrect. Potential buyers are advised to recheck measurements before committing to any expense. 4. We have not tested any app