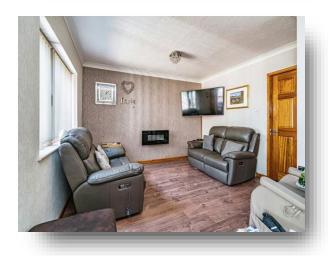

**Dudley Road, Rowley Regis B65 8LY** 



# welcome to

# **Dudley Road, Rowley Regis**

Three bedroom detached property with accommodation that comprises a lounge diner, modern kitchen, and shower room, double driveway and garden















This floor plan is for illustrative purposes only. It is not drawn to scale. Any measurements, floor areas (including any total floor area), openings and orientation are approximate. No details are guaranteed, they cannot be relied upon for any purpose and they do not form part of any agreement. No liability is taken for any error, omission or misstatement. A party must rely upon its own inspection(s). Powered by www.focalagent.com

#### **Entrance Porch**

#### **Entrance Hall**

## Lounge/Diner

18' 2" x 12' 9" max ( 5.54m x 3.89m max )

#### Kitchen

13' 8" x 7' (4.17m x 2.13m)

## **Utility Room**

10' 7" x 6' 5" ( 3.23m x 1.96m )

## Conservatory

11' 2" x 9' 3" ( 3.40m x 2.82m )

## Landing

#### **Bedroom One**

12' 5" x 9' 9" ( 3.78m x 2.97m )

#### **Bedroom Two**

10' 7"