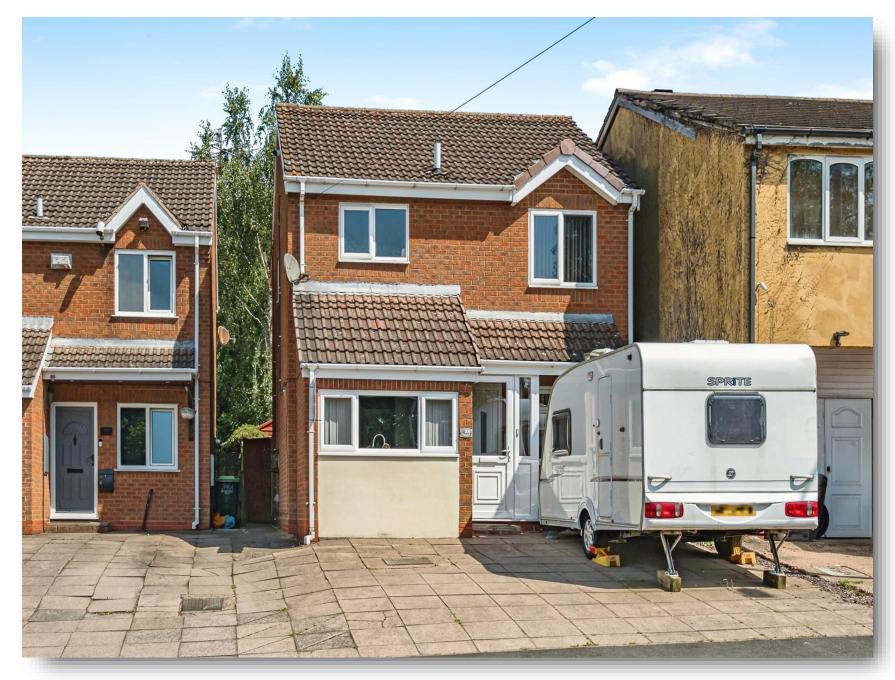

**Dudley Road, Rowley Regis B65 8LY** 

# **Dudley Road, Rowley Regis**

Three bedroom detached property with accommodation that comprises a lounge diner, modern kitchen, and shower room, double driveway and garden

This floor plan is for illustrative purposes only. It is not drawn to scale. Any measurements, floor areas (including any total floor area), openings and orientation are approximate. No details are guaranteed, they cannot be relied upon for any purpose and they do not form part of any agreement. No liability is taken for any error, omission or misstatement. A party must rely upon its own inspection(s). Powered by www.focalagent.com

## **Dudley Road, Rowley Regis**

- THREE BEDROOMS
- LOUNGE DINER
- **KITCHEN**
- **CONSERVATORY**
- **UTILITY ROOM**

Tenure: Freehold EPC Rating: C

offers over

£260,000

Map data @2024

Please note the marker reflects the postcode not the actual property