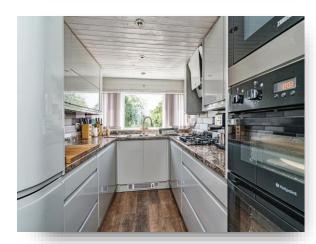

**Dudley Road, Rowley Regis B65 8LY** 



# welcome to

# **Dudley Road, Rowley Regis**

Three bedroom detached property with accommodation that comprises a lounge diner, modern kitchen, and shower room, double driveway and garden















This floor plan is for illustrative purposes only. It is not drawn to scale. Any measurements, floor areas (including any total floor area), openings and orientation are approximate. No details are guaranteed, they cannot be relied upon for any purpose and they do not form part of any agreement. No liability is taken for any error, omission or misstatement. A party must rely upon its own inspection(s). Powered by www.focalagent.com

#### **Entrance Porch**

#### **Entrance Hall**

## Lounge/Diner

18' 2" x 12' 9" max ( 5.54m x 3.89m max )

#### Kitchen

13' 8" x 7' (4.17m x 2.13m)

## **Utility Room**

10' 7" x 6' 5" ( 3.23m x 1.96m )

## Conservatory

11' 2" x 9' 3" ( 3.40m x 2.82m )

## Landing

#### **Bedroom One**

12' 5" x 9' 9" ( 3.78m x 2.97m )

#### **Bedroom Two**

10' 7" x 8'