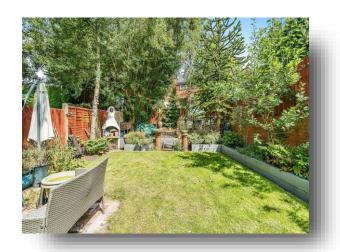

**Dudley Road, Rowley Regis B65 8LY** 



# welcome to

# **Dudley Road, Rowley Regis**

Three bedroom detached property with accommodation that comprises a lounge diner, modern kitchen, and shower room, double driveway and garden















This floor plan is for illustrative purposes only. It is not drawn to scale. Any measurements, floor areas (including any total floor area), openings and orientation are approximate. No details are guaranteed, they cannot be relied upon for any purpose and they do not form part of any agreement. No liability is taken for any error, omission or misstatement. A party must rely upon its own inspection(s). Powered by www.focalagent.com

#### **Entrance Porch**

#### **Entrance Hall**

## Lounge/Diner

18' 2" x 12' 9" max ( 5.54m x 3.89m max )

#### Kitchen

13' 8" x 7' (4.17m x 2.13m)

## **Utility Room**

10' 7" x 6' 5" ( 3.23m x 1.96m )

## Conservatory

11' 2" x 9' 3" ( 3.40m x 2.82m )

## Landing

#### **Bedroom One**

12' 5" x 9' 9" ( 3.78m x 2.97m )

#### **Bedroom Two**

1