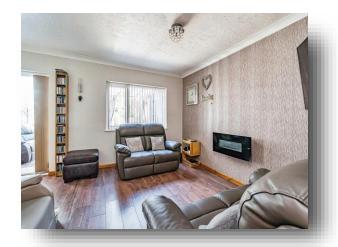

**Dudley Road, Rowley Regis B65 8LY** 



# welcome to

# **Dudley Road, Rowley Regis**

Three bedroom detached property with accommodation that comprises a lounge diner, modern kitchen, and shower room, double driveway and garden















This floor plan is for illustrative purposes only. It is not drawn to scale. Any measurements, floor areas (including any total floor area), openings and orientation are approximate. No details are guaranteed, they cannot be relied upon for any purpose and they do not form part of any agreement. No liability is taken for any error, omission or misstatement. A party must rely upon its own inspection(s). Powered by www.focalagent.com

#### **Entrance Porch**

#### **Entrance Hall**

## Lounge/Diner

18' 2" x 12' 9" max ( 5.54m x 3.89m max )

#### Kitchen

13' 8" x 7' (4.17m x 2.13m)

## **Utility Room**

10' 7" x 6' 5" ( 3.23m x 1.96m )

## Conservatory

11' 2" x 9' 3" ( 3.40m x 2.82m )

## Landing

#### **Bedroom One**

12' 5" x 9' 9" ( 3.78m x 2.97m )

#### **Bedroom Two**

10'