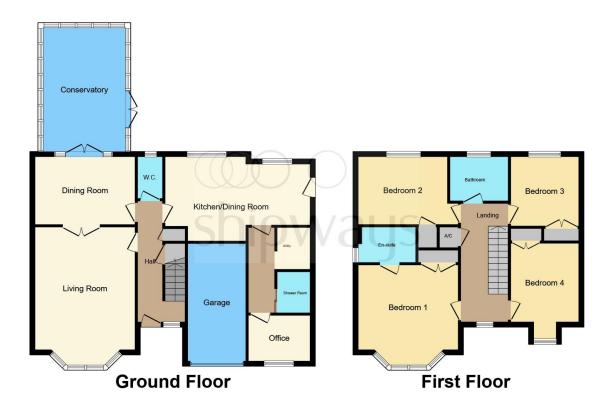

**Kinloch Drive, DUDLEY DY1 3DB** 

This floor plan is for illustrative purposes only. It is not drawn to scale. Any measurements, floor areas (including any total floor area), openings and orientation are approximate. No details are guaranteed, they cannot be relied upon for any purpose and they do not form part of any agreement. No liability is taken for any error, omission or misstatement. A party must rely upon its own inspection(s). Powered by www.focalagent.com

# **Entrance Hall Living Room**

18' 3" x 12' 11" ( 5.56m x 3.94m )

# **Dining Room**

13' 1" x 9' (3.99m x 2.74m)

### Conservatory

16' 5" x 9' 11" ( 5.00m x 3.02m )

#### Cloakroom

## Kitchen Diner

19' 10" x 11' 2" ( 6.05m x 3.40m )

# **Utility Room**

5' 7" x 4' 3" ( 1.70m x 1.30m )

## **Downstairs Shower Room** Front Garden Office

8' 1" x 5' 4" ( 2.46m x 1.63m )

## Landing

#### **Bedroom One**

14' x 13' (4.27m x 3.96m)

#### **Ensuite**

#### **Bedroom Two**

12' 4" x 9' 4" ( 3.76m x 2.84m )

#### **Bedroom Three**

10' 8" x 8' 10" ( 3.25m x 2.69m )

#### **Bedroom Four**

9' 2" x 8' 11" ( 2.79m x 2.72m )

#### **Bathroom**

#### Rear Garden

Garage