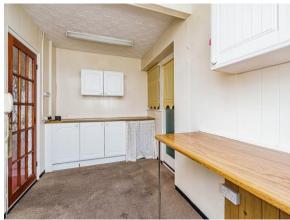

#### Kitchen

15' 1" x 7' 1" ( 4.60m x 2.16m ) Double glazed window to rear, obscure window to side, wall and base units, sink, space for oven, washing machine and dryer and door to garage.