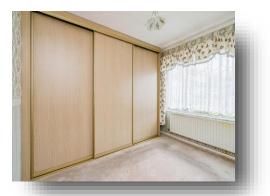

#### **Bedroom One**

10' 9" to wardrobe x 8' 4" ( 3.28m to wardrobe x 2.54m ) Double glazed window to front, fitted wardrobes and central heating radiator.