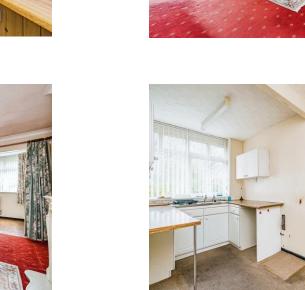

#### Kitchen

15' 1" x 7' 1" ( 4.60m x 2.16m ) Double glazed window to rear, obscure window to side, wall and base units, sink, space for oven, washing machine and dryer and door to garage.