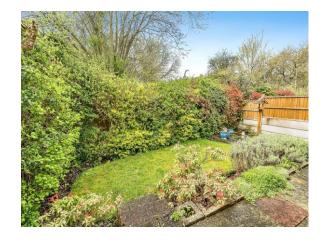

#### Bathroom

7' 10" x 5' 7" (  $2.39m\ x$  1.70m ) Having bath, wash hand basin, WC, loft access and central heating radiator.

**Front Garden** Having driveway and access to garage.

**Rear Garden** Having patio area, lawn area, flowerbeds and outside tap.