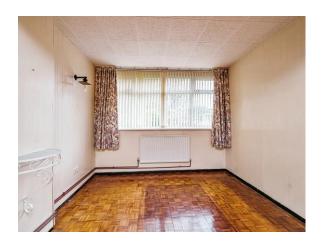

#### Lounge/ Diner

25' 3" x 11' 11" (7.70m x 3.63m ) Double glazed window to rear, two central heating radiators and gas fire.