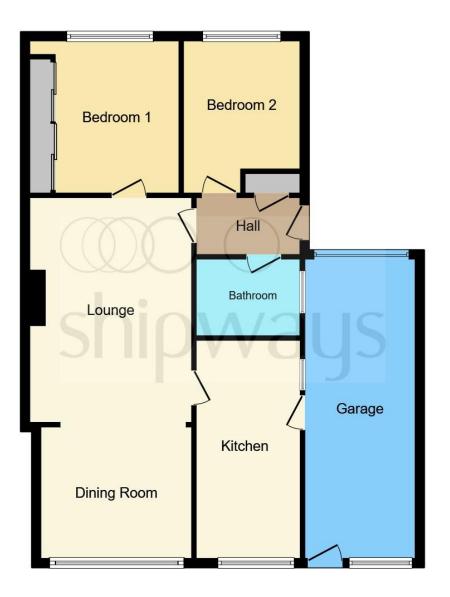

This floor plan is for illustrative purposes only. It is not drawn to scale. Any measurements, floor areas (including any total floor area), openings and orientation are approximate. No details are guaranteed, they cannot be relied upon for any purpose and they do not form part of any agreement. No liability is taken for any error, omission or misstatement. A party must rely upon its own inspection(s). Powered by www.focalagent.com

#### **Entrance Hall**

Having storage cupboard which houses boiler.

#### Lounge/ Diner

25' 3" x 11' 11" (7.70m x 3.63m ) Double glazed window to rear, two central heating radiators and gas fire.

#### Kitchen

15' 1" x 7' 1" ( 4.60m x 2.16m ) Double glazed window to rear, obscure window to side, wall and base units, sink, space for oven, washing machine and dryer and door to garage.

#### **Bedroom One**

10' 9" to wardrobe x 8' 4" ( 3.28m to wardrobe x 2.54m ) Double glazed window to front, fitted wardrobes and central heating radiator.

#### **Bedroom Two**

10' 9" x 8' 9" (  $3.28m \ x \ 2.67m$  ) Double glazed window to front and central heating radiator.

#### Bathroom

7' 10" x 5' 7" (  $2.39m\ x$  1.70m ) Having bath, wash hand basin, WC, loft access and central heating radiator.

**Front Garden** Having driveway and access to garage.

**Rear Garden** Having patio area, lawn area, flowerbeds and outside tap.

**Garage** 22' 5" x 8' 1" ( 6.83m x 2.46m ) With up and over doors, electrics, door to kitchen and door to rear garden.