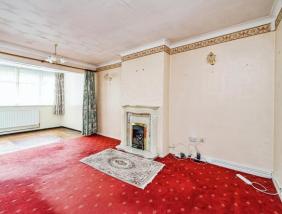

#### Lounge/ Diner

25' 3" x 11' 11" (7.70m x 3.63m ) Double glazed window to rear, two central heating radiators and gas fire.