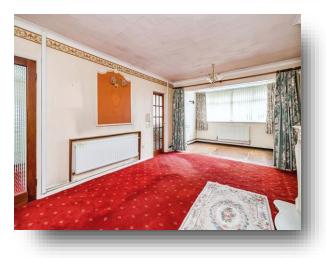

#### **Entrance Hall**

**Lounge/ Diner** 25' 3" x 11' 11" ( 7.70m x 3.63m )

**Kitchen** 15' 1" x 7' 1" ( 4.60m x 2.16m )

Bedroom One 10' 9" to wardrobe x 8' 4" ( 3.28m to wardrobe x 2.54m )

**Bedroom Two** 10' 9" x 8' 9" ( 3.28m x 2.67m )