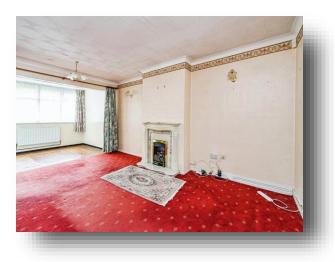

#### **Entrance Hall**

**Lounge/ Diner** 25' 3" x 11' 11" ( 7.70m x 3.63m )

**Kitchen** 15' 1" x 7' 1" ( 4.60m x 2.16m )

Bedroom One 10' 9" to wardrobe x 8' 4" ( 3.28m to wardrobe x 2.54m )

**Bedroom Two** 10' 9" x 8' 9" ( 3.28m x 2.67m )