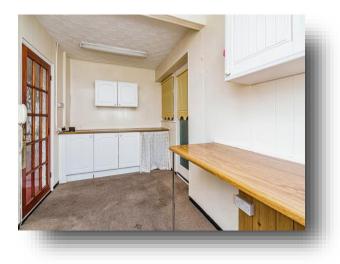

#### **Entrance Hall**

**Lounge/ Diner** 25' 3" x 11' 11" ( 7.70m x 3.63m )

**Kitchen** 15' 1" x 7' 1" ( 4.60m x 2.16m )

Bedroom One 10' 9" to wardrobe x 8' 4" ( 3.28m to wardrobe x 2.54m )

**Bedroom Two** 10' 9" x 8' 9" ( 3.28m x 2.67m )