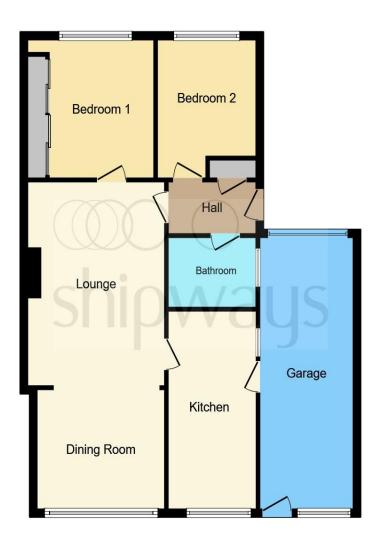

This floor plan is for illustrative purposes only. It is not drawn to scale. Any measurements, floor areas (including any total floor area), openings and orientation are approximate. No details are guaranteed, they cannot be relied upon for any purpose and they do not form part of any agreement. No liability is taken for any error, omission or misstatement. A party must rely upon its own inspection(s). Powered by www.focalagent.com

#### **Entrance Hall**

**Lounge/ Diner** 25' 3" x 11' 11" ( 7.70m x 3.63m )

**Kitchen** 15' 1" x 7' 1" ( 4.60m x 2.16m )

Bedroom One 10' 9" to wardrobe x 8' 4" ( 3.28m to wardrobe x 2.54m )

**Bedroom Two** 10' 9" x 8' 9" ( 3.28m x 2.67m )

**Bathroom** 7' 10" x 5' 7" ( 2.39m x 1.70m )

**Front Garden** 

**Rear Garden** 

**Garage** 22' 5" x 8' 1" ( 6.83m x 2.46m )

**Agents Notes** 