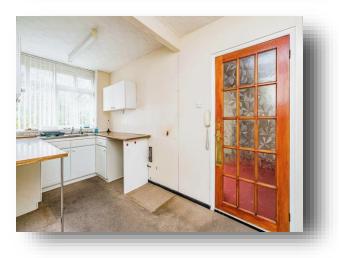

#### **Entrance Hall**

**Lounge/ Diner** 25' 3" x 11' 11" ( 7.70m x 3.63m )

**Kitchen** 15' 1" x 7' 1" ( 4.60m x 2.16m )

Bedroom One 10' 9" to wardrobe x 8' 4" ( 3.28m to wardrobe x 2.54m )

**Bedroom Two** 10' 9" x 8' 9" ( 3.28m x 2.67m )