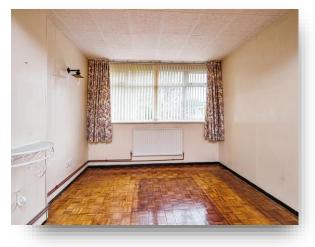

#### **Entrance Hall**

**Lounge/ Diner** 25' 3" x 11' 11" ( 7.70m x 3.63m )

**Kitchen** 15' 1" x 7' 1" ( 4.60m x 2.16m )

Bedroom One 10' 9" to wardrobe x 8' 4" ( 3.28m to wardrobe x 2.54m )

**Bedroom Two** 10' 9" x 8' 9" ( 3.28m x 2.67m )