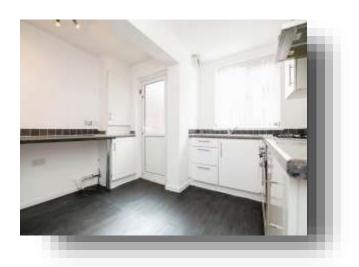

#### Kitchen

11' x 10' 11" ( 3.35m x 3.33m )

Double glazed door to rear, wall and base units, built in oven, hob and fan, sink with mixer tap, cupboard housing boiler, door to rear and door to front of property.