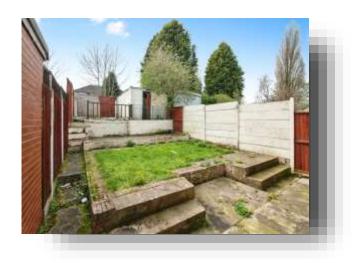

#### **Rear Garden**

Having patio area, lawn area and door to garage.

### Garage

Having up and over doors to rear and door to garden.