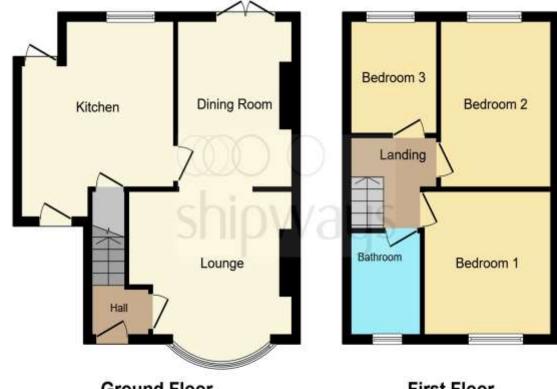

# **Great Bridge Road, Bilston**

- SEMI-DETACHED FAMILY HOME
- THREE BEDROOMS
- TWO RECEPTION ROOMS
- KITCHEN / DINER
- **UPSTAIRS FAMILY BATHROOM**

Tenure: Freehold EPC Rating: C

£210,000

**Ground Floor** 

First Floor

This floor plan is for illustrative purposes only. It is not drawn to scale. Any measurements, floor areas (including any total floor area), openings and orientation are approximate. No details are guaranteed, they cannot be relied upon for any purpose and they do not form part of any agreement. No liability is taken for any error, omission or misstatement. A party must rely upon its own inspection(s). Powered by www.focalagent.com