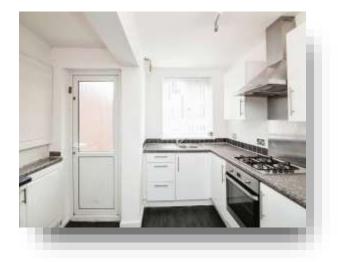

#### Kitchen

11' x 10' 11" ( 3.35m x 3.33m )

Double glazed door to rear, wall and base units, built in oven, hob and fan, sink with mixer tap, cupboard housing boiler, door to rear and door to front of property.