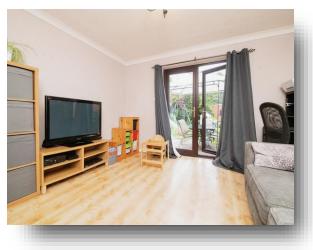

#### **Entrance Hall**

**Lounge** 14' 4" max x 12' 8" ( 4.37m max x 3.86m )

**Kitchen** 11' 7" x 6' 2" ( 3.53m x 1.88m )

Landing

**Bedroom One** 12' 8" x 9' 9" ( 3.86m x 2.97m )

**Bedroom Two** 12' 8" x 9' 9" ( 3.86m x 2.97m )