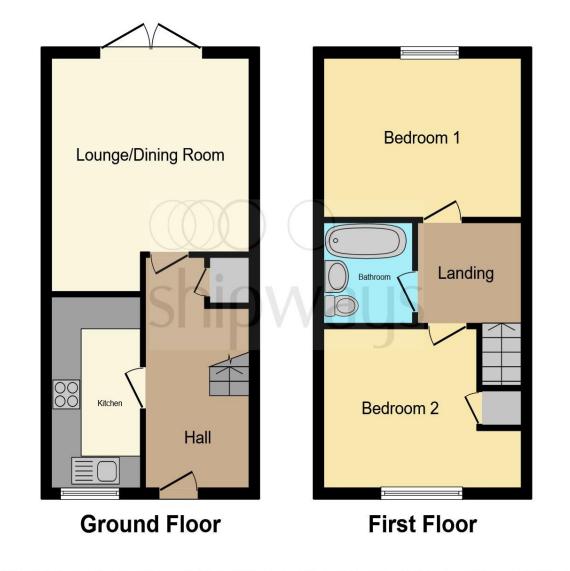

This floorplan is for illustrative purposes only and is not drawn to scale. Measurements, floor-areas, openings and orientations are approximate. They should not be relied upon for any purpose and do not form any part of an agreement. No liability is taken for any error or mis-statement. All parties must rely on their own inspections.

#### **Entrance Hall**

**Lounge** 14' 4" max x 12' 8" ( 4.37m max x 3.86m )

**Kitchen** 11' 7" x 6' 2" ( 3.53m x 1.88m )

Landing

**Bedroom One** 12' 8" x 9' 9" ( 3.86m x 2.97m )

**Bedroom Two** 12' 8" x 9' 9" ( 3.86m x 2.97m )

**Bathroom** 6' 2" x 6' 1" ( 1.88m x 1.85m )

**Front Garden** 

**Rear Garden** 

**Agents Notes** 