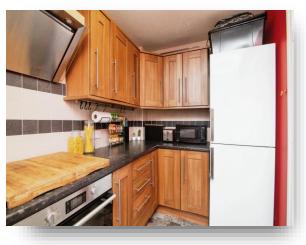

#### **Entrance Hall**

**Lounge** 14' 4" max x 12' 8" ( 4.37m max x 3.86m )

**Kitchen** 11' 7" x 6' 2" ( 3.53m x 1.88m )

Landing

**Bedroom One** 12' 8" x 9' 9" ( 3.86m x 2.97m )

**Bedroom Two** 12' 8" x 9' 9" ( 3.86m x 2.97m )