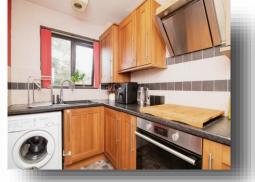

#### **Entrance Hall**

**Lounge** 14' 4" max x 12' 8" ( 4.37m max x 3.86m )

**Kitchen** 11' 7" x 6' 2" ( 3.53m x 1.88m )

Landing

**Bedroom One** 12' 8" x 9' 9" ( 3.86m x 2.97m )

**Bedroom Two** 12' 8" x 9' 9" ( 3.86m x 2.97m )