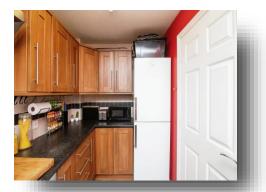

#### **Entrance Hall**

**Lounge** 14' 4" max x 12' 8" ( 4.37m max x 3.86m )

**Kitchen** 11' 7" x 6' 2" ( 3.53m x 1.88m )

Landing

**Bedroom One** 12' 8" x 9' 9" ( 3.86m x 2.97m )

**Bedroom Two** 12' 8" x 9' 9" ( 3.86m x 2.97m )