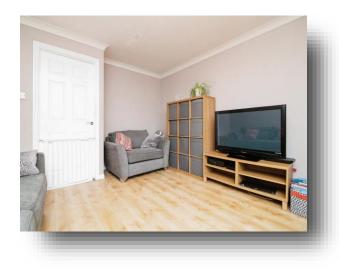

#### **Entrance Hall**

**Lounge** 14' 4" max x 12' 8" ( 4.37m max x 3.86m )

**Kitchen** 11' 7" x 6' 2" ( 3.53m x 1.88m )

Landing

**Bedroom One** 12' 8" x 9' 9" ( 3.86m x 2.97m )

**Bedroom Two** 12' 8" x 9' 9" ( 3.86m x 2.97m )