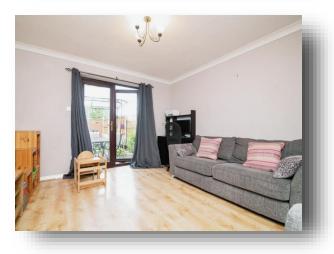

#### **Entrance Hall**

**Lounge** 14' 4" max x 12' 8" ( 4.37m max x 3.86m )

**Kitchen** 11' 7" x 6' 2" ( 3.53m x 1.88m )

Landing

**Bedroom One** 12' 8" x 9' 9" ( 3.86m x 2.97m )

**Bedroom Two** 12' 8" x 9' 9" ( 3.86m x 2.97m )