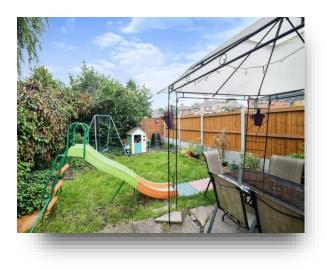

**Bathroom** 6' 2" x 6' 1" ( 1.88m x 1.85m )

**Front Garden** 

**Rear Garden** 

**Agents Notes** 