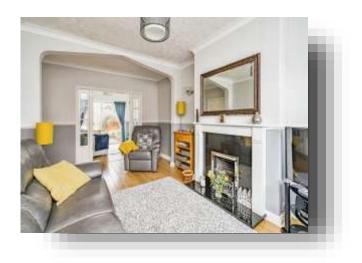

### Lounge

18' 3" into bay x 10' 10" ( 5.56m into bay x 3.30m ) Double glazed bay window to front, gas fire and central heating radiator.