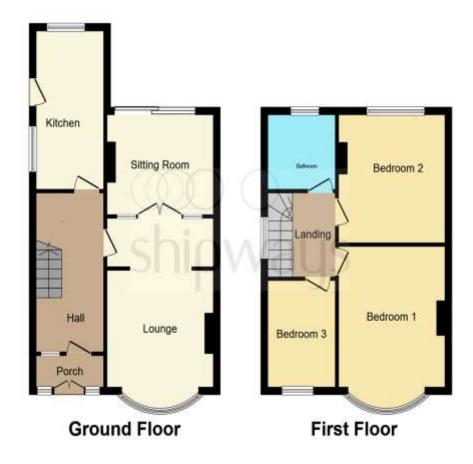

#### **Entrance Porch**

Leading to front door.

#### **Entrance Hall**

Having obscure window to side and central heating radiator.

### Lounge

18' 3" into bay x 10' 10" ( 5.56m into bay x 3.30m ) Double glazed bay window to front, gas fire and central heating radiator.

### **Dining Room**

10' 9" x 9' 3" ( 3.28m x 2.82m )

Having sliding doors to rear, French doors to lounge and central heating radiator.

#### Kitchen

15' 5" x 7' 4" ( 4.70m x 2.24m )

Double glazed windows to rear and side, double oven, hob and fan, built in washing machine, fridge/freezer, door to rear, boiler and central heating radiator.

### Landing

Double glazed window to side.

### **Bedroom One**

15' 6" x 8' 11" ( 4.72m x 2.72m )

Double glazed bay window to front, built in wardrobes and two central heating radiators.

### **Bedroom Two**

11' 10" x 10' 9" ( 3.61m x 3.28m )

Double glazed window to rear, loft access and central heating radiator.

#### **Bedroom Three**

9' 11" x 6' 11" ( 3.02m x 2.11m )

Double glazed window to rear and central heating radiator.

#### **Bathroom**

6' 10" x 6' 10" ( 2.08m x 2.08m )

Having obscure window to rear, bath with shower over, wash hand basin, WC, spotlights, extractor and central heating radiator.

# **Forest Road, Dudley**

- SEMI-DETACHED FAMILY HOME
- TWO RECEPTION ROOMS
- FITTED KITCHEN
- FITTED BATHROOM
- GENEROUS LOFT SPACE

Tenure: Freehold EPC Rating: D

£275,000

This floorplan is for illustrative purposes only and is not drawn to scale. Measurements, floor-areas, openings and orientations are approximate. They should not be relied upon for any purpose and do not form any part of an agreement. No liability is taken for any error or mis-statement. All parties must rely on their own inspections.