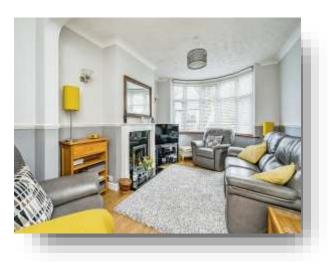

### Lounge

18' 3" into bay x 10' 10" ( 5.56m into bay x 3.30m ) Double glazed bay window to front, gas fire and central heating radiator.