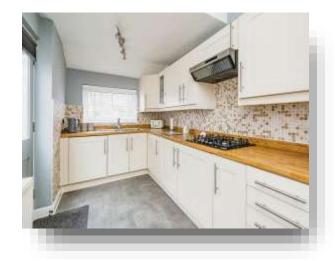

#### Kitchen

15' 5" x 7' 4" ( 4.70m x 2.24m )

Double glazed windows to rear and side, double oven, hob and fan, built in washing machine, fridge/freezer, door to rear, boiler and central heating radiator.