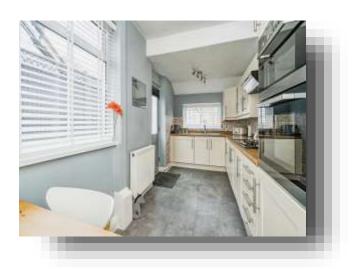

#### Kitchen

15' 5" x 7' 4" ( 4.70m x 2.24m )

Double glazed windows to rear and side, double oven, hob and fan, built in washing machine, fridge/freezer, door to rear, boiler and central heating radiator.