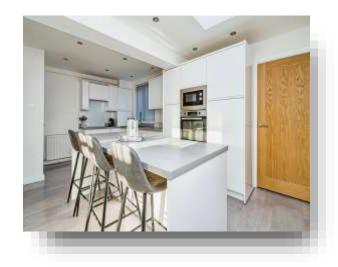

## Kitchen/ Diner

17' 4" x 10' 1" ( 5.28m x 3.07m )

Double glazed window to rear, skylight, wall and base level units with drawer units, sink with mixer tap, central breakfast bar which seats four, built in oven with four ring electric hob and extractor over, integrated fridge, integrated dishwasher, spotlights and central heating radiator,