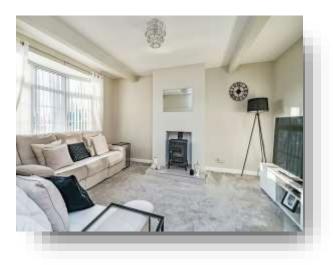

#### Lounge

14' 5" x 11' 11" ( 4.39m x 3.63m ) Double glazed bay window to front and central heating radiator.