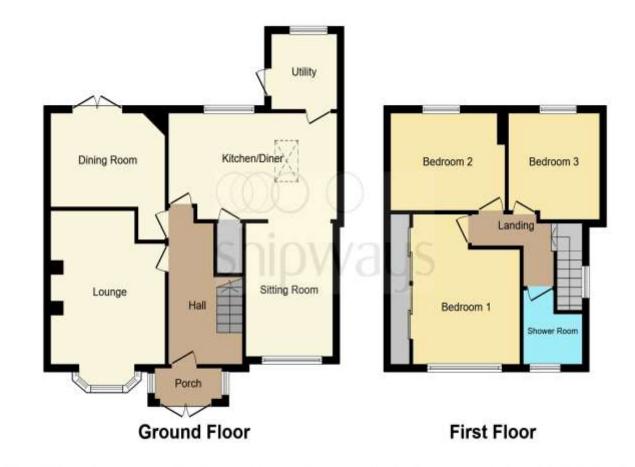

#### **Entrance Porch**

Double glazed window and door to:

#### **Entrance Hall**

Having stairs leading to first floor accommodation and central heating radiator.

#### Lounge

14' 5" x 11' 11" ( 4.39m x 3.63m ) Double glazed bay window to front and central heating radiator.

## **Reception Room Two**

12' x 8' 10" ( 3.66m x 2.69m )

Double glazed French door to rear garden and central heating radiator.

## Kitchen/ Diner

17' 4" x 10' 1" ( 5.28m x 3.07m )

Double glazed window to rear, skylight, wall and base level units with drawer units, sink with mixer tap, central breakfast bar which seats four, built in oven with four ring electric hob and extractor over, integrated fridge, integrated dishwasher, spotlights and central heating radiator,

## Landing

Double glazed window to side and loft access.

## **Bedroom One**

14' 4"  $\times$  9' 10" to wardrobe front ( 4.37m  $\times$  3.00m to wardrobe front )

Double glazed window to front, central heating radiator.

## **Bedroom Two**

12' x 8' 10" ( 3.66m x 2.69m )

Double glazed window to rear and central heating radiator.

#### **Bedroom Three**

10' max x 9' 1" ( 3.05m max x 2.77m ) Double glazed window to rear and central heating radiator.

#### **Shower Room**

6' 11" max x 6' 1" ( 2.11m max x 1.85m ) Double glazed obscure window to front, tiled shower cubicle with electric shower, wash hand basin with cupboard under and mixer tap, WC, heated towel rail and spotlights.

# **Brookdale, Dudley**

- EXTENDED FAMILY HOME
- THREE BEDROOM SEMI-DETACHED
- UTILITY ROOM
- DOWNSTAIRS WC
- KITCHEN / DINER

Tenure: Freehold EPC Rating: D

£250,000

This floorplan is for illustrative purposes only and is not drawn to scale. Measurements, floor-areas, openings and orientations are approximate. They should not be relied upon for any purpose and do not form any part of an agreement. No liability is taken for any error or mis-statement. All parties must rely on their own inspections.