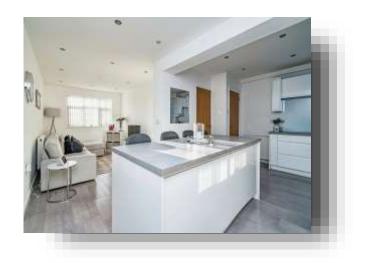

## Kitchen/ Diner

17' 4" x 10' 1" ( 5.28m x 3.07m )

Double glazed window to rear, skylight, wall and base level units with drawer units, sink with mixer tap, central breakfast bar which seats four, built in oven with four ring electric hob and extractor over, integrated fridge, integrated dishwasher, spotlights and central heating radiator,