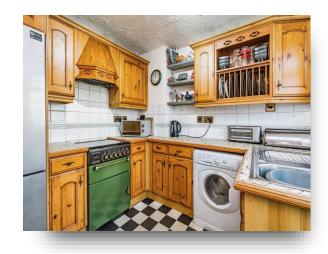

Birch Terrace, Dudley, DY2 0LJ



# welcome to

# **Birch Terrace, Dudley**

This well presented three bedroom detached family home located within a quiet cul-de-sac in Netherton. Being close to local transport links, amenities, schools, playing fields and a short walk into Netherton Village.















This floorplan is for illustrative purposes only and is not drawn to scale. Measurements, floor-areas, openings and orientations are approximate. They should not be relied upon for any purpose and do not form any part of an agreement. No liability is taken for any error or mis-statement. All parties must rely on their own inspections.

### **Entrance Porch**

#### **Entrance Hall**

### Lounge

21' 5" x 10' 1" ( 6.53m x 3.07m )

#### Kitchen

8' 4" x 10' 9" ( 2.54m x 3.28m )

## Conservatory

11' 5" x 11' 5" ( 3.48m x 3.48m )

## Landing

### **Bedroom One**

12' 4" x 10' 4" ( 3.76m x 3.15m )

## **Bedroom Two**

13' 6" x 9' 1" ( 4.11m x 2.77m )

#### **Bedroom Three**

11' 4" x 7' 8" ( 3.45m x 2.34m )

#### **Bathroom**

7' 7" x 6' 8" ( 2.31m x 2.03m )

## **Separate W.C**

4' 9