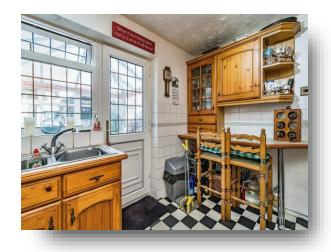

Birch Terrace, Dudley, DY2 0LJ



# welcome to

# **Birch Terrace, Dudley**

This well presented three bedroom detached family home located within a quiet cul-de-sac in Netherton. Being close to local transport links, amenities, schools, playing fields and a short walk into Netherton Village.















This floorplan is for illustrative purposes only and is not drawn to scale. Measurements, floor-areas, openings and orientations are approximate. They should not be relied upon for any purpose and do not form any part of an agreement. No liability is taken for any error or mis-statement. All parties must rely on their own inspections.

### **Entrance Porch**

#### **Entrance Hall**

### Lounge

21' 5" x 10' 1" ( 6.53m x 3.07m )

#### Kitchen

8' 4" x 10' 9" ( 2.54m x 3.28m )

## Conservatory

11' 5" x 11' 5" ( 3.48m x 3.48m )

## Landing

### **Bedroom One**

12' 4" x 10' 4" ( 3.76m x 3.15m )

## **Bedroom Two**

13' 6" x 9' 1" ( 4.11m x 2.77m )

#### **Bedroom Three**

11' 4" x 7' 8" ( 3.45m x 2.34m )

#### **Bathroom**

7' 7" x 6' 8" ( 2.31m x 2.03m )

## **Separate W.C**

4' 9"