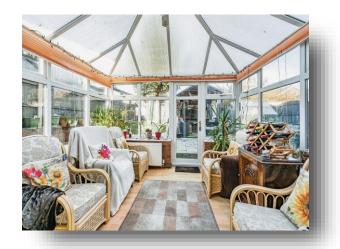

Birch Terrace, Dudley, DY2 0LJ



# welcome to

# **Birch Terrace, Dudley**

This well presented three bedroom detached family home located within a quiet cul-de-sac in Netherton. Being close to local transport links, amenities, schools, playing fields and a short walk into Netherton Village.















This floorplan is for illustrative purposes only and is not drawn to scale. Measurements, floor-areas, openings and orientations are approximate. They should not be relied upon for any purpose and do not form any part of an agreement. No liability is taken for any error or mis-statement. All parties must rely on their own inspections.

### **Entrance Porch**

#### **Entrance Hall**

### Lounge

21' 5" x 10' 1" ( 6.53m x 3.07m )

#### Kitchen

8' 4" x 10' 9" ( 2.54m x 3.28m )

## Conservatory

11' 5" x 11' 5" ( 3.48m x 3.48m )

## Landing

### **Bedroom One**

12' 4" x 10' 4" ( 3.76m x 3.15m )

## **Bedroom Two**

13' 6" x 9' 1" ( 4.11m x 2.77m )

#### **Bedroom Three**

11' 4" x 7' 8" ( 3.45m x 2.34m )

#### **Bathroom**

7' 7" x 6' 8" ( 2.31m x 2.03m )

## **Separate W.C**