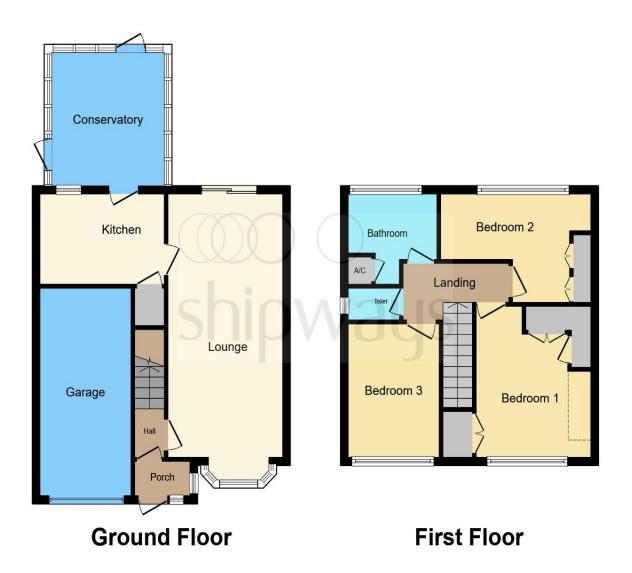

This floorplan is for illustrative purposes only and is not drawn to scale. Measurements, floor-areas, openings and orientations are approximate. They should not be relied upon for any purpose and do not form any part of an agreement. No liability is taken for any error or mis-statement. All parties must rely on their own inspections.

### **Entrance Porch**

#### **Entrance Hall**

### Lounge

21' 5" x 10' 1" ( 6.53m x 3.07m )

#### Kitchen

8' 4" x 10' 9" ( 2.54m x 3.28m )

## Conservatory

11' 5" x 11' 5" ( 3.48m x 3.48m )

## Landing

### **Bedroom One**

12' 4" x 10' 4" ( 3.76m x 3.15m )

## **Bedroom Two**

13' 6" x 9' 1" ( 4.11m x 2.77m )

#### **Bedroom Three**

11' 4" x 7' 8" ( 3.45m x 2.34m )

#### **Bathroom**

7' 7" x 6' 8" ( 2.31m x 2.03m )

## **Separate W.C**

4' 9" x 2' 8" ( 1.45m x 0.81m )

## Garage