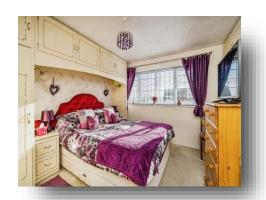

### **Bedroom One**

12' 4" x 10' 4" ( 3.76m x 3.15m )

## **Bedroom Two**

13' 6" x 9' 1" ( 4.11m x 2.77m )

#### **Bedroom Three**

11' 4" x 7' 8" ( 3.45m x 2.34m )