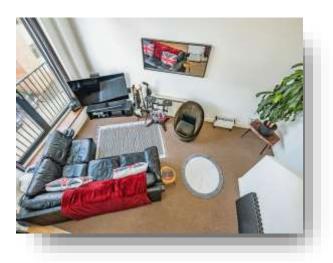

## Lounge/ Kitchen

21' 7" x 18' 1" ( 6.58m x 5.51m )

Two double glazed windows to rear, three electric heaters and spotlights.

Kitchen area has wall and base level units, sink with mixer tap, built in oven, hob and fan and washing machine.