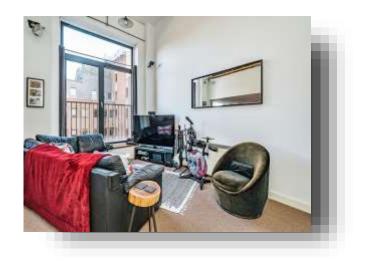

## Lounge/ Kitchen

21' 7" x 18' 1" ( 6.58m x 5.51m )

Two double glazed windows to rear, three electric heaters and spotlights.

Kitchen area has wall and base level units, sink with mixer tap, built in oven, hob and fan and washing machine.