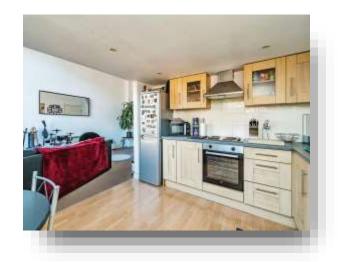

## Lounge/ Kitchen

21' 7" x 18' 1" ( 6.58m x 5.51m )

Two double glazed windows to rear, three electric heaters and spotlights.

Kitchen area has wall and base level units, sink with mixer tap, built in oven, hob and fan and washing machine.