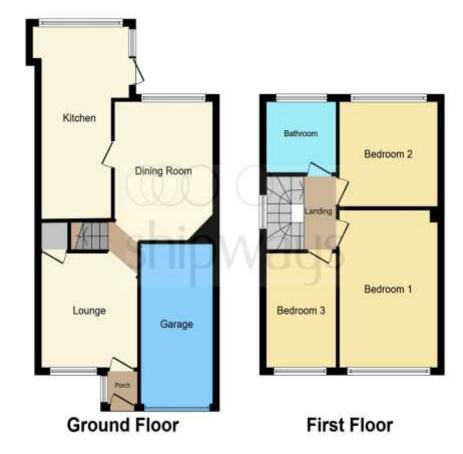

# **London Heights, Dudley**

- DETACHED FAMILY HOME
- THREE SPACIOUS BEDROOMS
- TWO RECEPTION ROOMS
- UPSTAIRS BATHROOM
- GARAGE

Tenure: Freehold EPC Rating: D

offers in the region of

£230,000

This floorplan is for illustrative purposes only and is not drawn to scale. Measurements, floor-areas, openings and orientations are approximate. They should not be relied upon for any purpose and do not form any part of an agreement. No liability is taken for any error or mis-statement. All parties must rely on their own inspections.