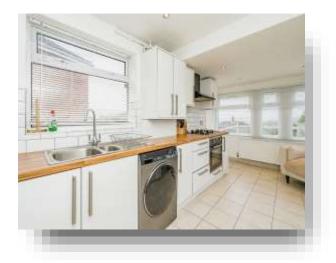

### Kitchen

18' x 8' 11" ( 5.49m x 2.72m )

Double glazed windows to rear and side, wall, base and drawer units, built-in oven and hob with extractor fan over, space for fridge/freezer/washer, 11/2 sink with mixer tap, spotlights and radiator.