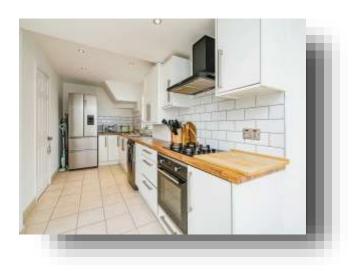

### Kitchen

18' x 8' 11" ( 5.49m x 2.72m )

Double glazed windows to rear and side, wall, base and drawer units, built-in oven and hob with extractor fan over, space for fridge/freezer/washer, 11/2 sink with mixer tap, spotlights and radiator.