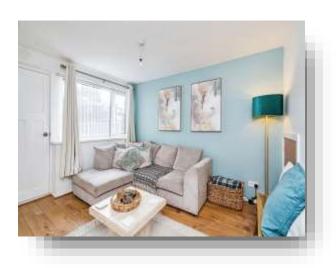

## Lounge

10' x 11' (3.05m x 3.35m)

Double glazed window to front, storage cupboard and radiator.