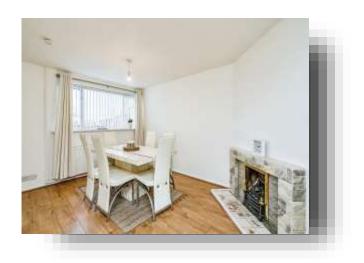

## **Dining Room**

10' x 13' (3.05m x 3.96m)

Double glazed window to rear, gas fire, radiator and entrance to lounge.