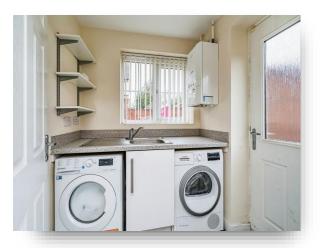

## **Kitchen** 15' 7" x 9' 3" ( 4.75m x 2.82m )

**Utility Room** 5' 11" x 5' 6" ( 1.80m x 1.68m )

**W.C** 5' x 3' (1.52m x 0.91m)