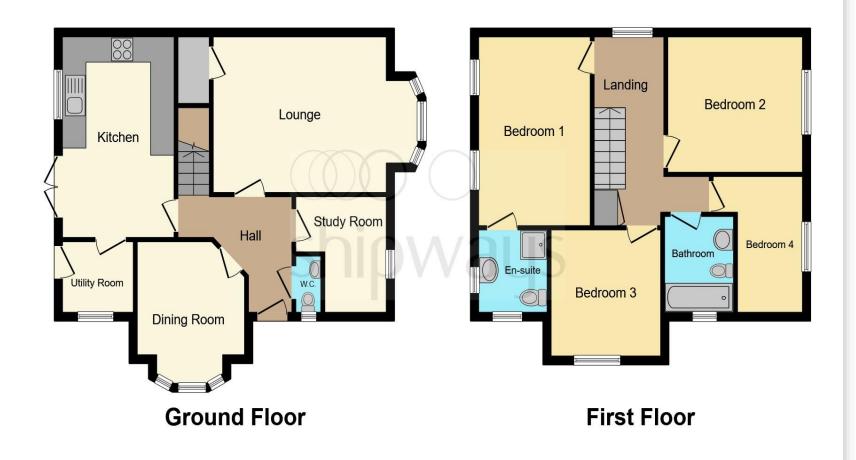

This floorplan is for illustrative purposes only and is not drawn to scale. Measurements, floor-areas, openings and orientations are approximate. They should not be relied upon for any purpose and do not form any part of an agreement. No liability is taken for any error or mis-statement. All parties must rely on their own inspections.

## **Entrance Hall**

### **Study** 9' 1" x 8' 1" ( 2.77m x 2.46m )

**Lounge** 15' 11" x 12' 1" ( 4.85m x 3.68m )

**Dining Room** 10' 5" x 8' 10" ( 3.17m x 2.69m )

## **Kitchen** 15' 7" x 9' 3" ( 4.75m x 2.82m )

**Utility Room** 5' 11" x 5' 6" ( 1.80m x 1.68m )

**W.C** 5' x 3' (1.52m x 0.91m)

## Landing

**Bedroom One** 14' 7" x 9' 6" ( 4.45m x 2.90m )

**En-Suite** 6' 5" x 5' 11" ( 1.96m x 1.80m )

**Bedroom Two** 11' 3" x 10' 6" ( 3.43m x 3.20m )

**Bedroom Three** 9' 10" x 8' 11" ( 3.00m x 2.72m )

**Bedroom Four** 10' 8" x 6' 2" ( 3.25m x 1.88m )

Bathroom