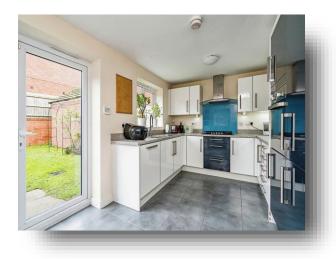

## **Kitchen** 15' 7" x 9' 3" ( 4.75m x 2.82m )

**Utility Room** 5' 11" x 5' 6" ( 1.80m x 1.68m )

**W.C** 5' x 3' (1.52m x 0.91m)