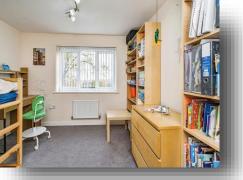

### **Study** 9' 1" x 8' 1" ( 2.77m x 2.46m )

**Lounge** 15' 11" x 12' 1" ( 4.85m x 3.68m )

**Dining Room** 10' 5" x 8' 10" ( 3.17m x 2.69m )