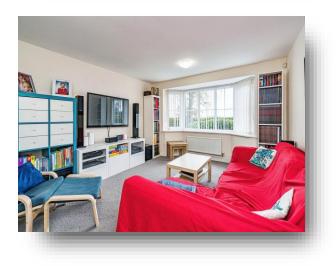

### **Study** 9' 1" x 8' 1" ( 2.77m x 2.46m )

**Lounge** 15' 11" x 12' 1" ( 4.85m x 3.68m )

**Dining Room** 10' 5" x 8' 10" ( 3.17m x 2.69m )