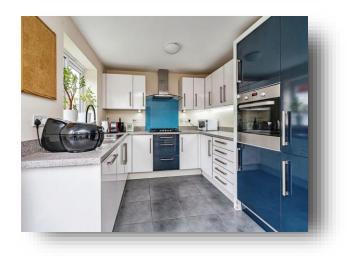

## **Kitchen** 15' 7" x 9' 3" ( 4.75m x 2.82m )

**Utility Room** 5' 11" x 5' 6" ( 1.80m x 1.68m )

**W.C** 5' x 3' (1.52m x 0.91m)