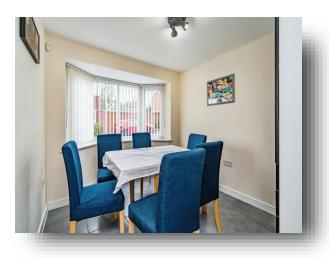

### **Study** 9' 1" x 8' 1" ( 2.77m x 2.46m )

**Lounge** 15' 11" x 12' 1" ( 4.85m x 3.68m )

**Dining Room** 10' 5" x 8' 10" ( 3.17m x 2.69m )