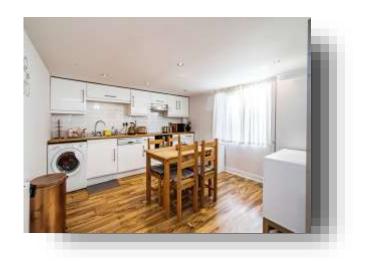

## **Lounge/ Kitchen**

22' 3" max x 24' 9" max ( 6.78m max x 7.54m max ) Lounge area has two electric radiators and a large double glazed window to front.

Kitchen area has wall and base level units, built in oven, hob, fan, dishwasher, space for washing machine and space for fridge/freezer, sink with mixer tap, double glazed window to front, electric radiator and spotlights.

(note: appliances have not been checked)