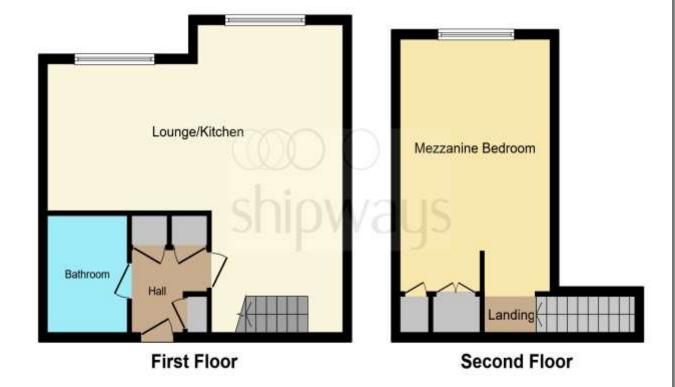

#### **Entrance Hall**

Having three storage cupboards and electric radiator.

## **Lounge/ Kitchen**

22' 3" max x 24' 9" max ( 6.78m max x 7.54m max ) Lounge area has two electric radiators and a large double glazed window to front.

Kitchen area has wall and base level units, built in oven, hob, fan, dishwasher, space for washing machine and space for fridge/freezer, sink with mixer tap, double glazed window to front, electric radiator and spotlights.

#### **Bedroom One**

11' 10" max x 17' 8" min ( 3.61m max x 5.38m min ) Double glazed window to front and built in storage.

#### **Bathroom**

8' 5" x 5' 6" ( 2.57m x 1.68m )

Having bath with shower over, wash hand basin with mixer tap, WC, extractor and spotlights.

£70,000

This floorplan is for illustrative purposes only and is not drawn to scale. Measurements, floor-areas, openings and orientations are approximate. They should not be relied upon for any purpose and do not form any part of an agreement. No liability is taken for any error or mis-statement. All parties must rely on their own inspections.