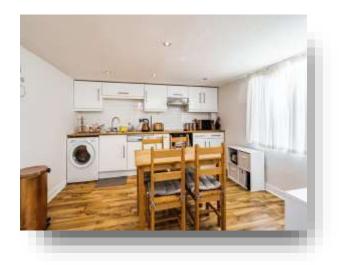

## **Lounge/ Kitchen**

22' 3" max x 24' 9" max ( 6.78m max x 7.54m max ) Lounge area has two electric radiators and a large double glazed window to front.

Kitchen area has wall and base level units, built in oven, hob, fan, dishwasher, space for washing machine and space for fridge/freezer, sink with mixer tap, double glazed window to front, electric radiator and spotlights.

(note: appliances have not been checked)