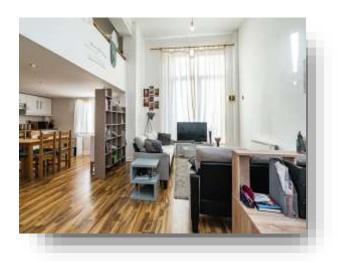

## **Lounge/ Kitchen**

22' 3" max x 24' 9" max ( 6.78m max x 7.54m max ) Lounge area has two electric radiators and a large double glazed window to front.

Kitchen area has wall and base level units, built in oven, hob, fan, dishwasher, space for washing machine and space for fridge/freezer, sink with mixer tap, double glazed window to front, electric radiator and spotlights.