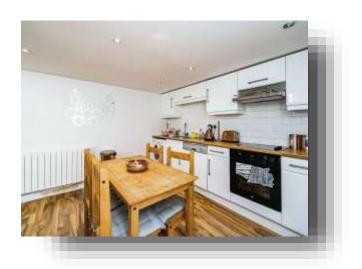

## **Lounge/ Kitchen**

22' 3" max x 24' 9" max ( 6.78m max x 7.54m max ) Lounge area has two electric radiators and a large double glazed window to front.

Kitchen area has wall and base level units, built in oven, hob, fan, dishwasher, space for washing machine and space for fridge/freezer, sink with mixer tap, double glazed window to front, electric radiator and spotlights.