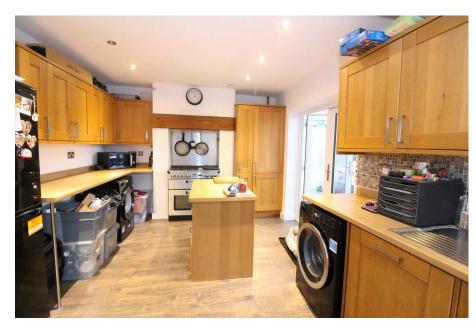

Reception Hall -

**Lounge** - 4.09m x 3.3m (13'5" x 10'10")

**Kitchen** - 5.08m x 3.25m (16'8" x 10'8")

**Conservatory** - 3.38m x 2.67m (11'1" x 8'9")

First Floor Landing - 4.42m x 1.8m (14'6" x 5'11")

**Bedroom 2** - 4.06m x 3.18m (13'4" x 10'5")