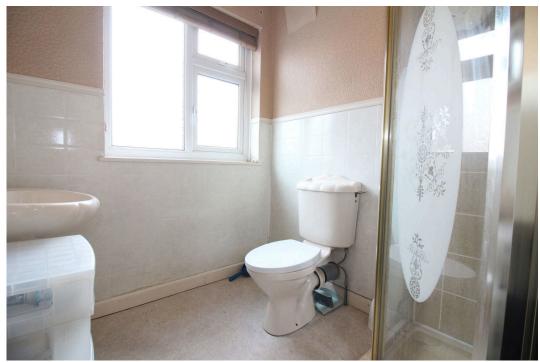

Bedroom 3 - 3.28m x 3.12m (10'9" x 10'3")

**Shower Room** - 2.18m x 1.85m (7'2" x 6'1")

**Second Floor Landing** 

**Bedroom 1** - 3.15m x 2.46m (10'4" x 8'1")

Ensuite Shower Room - 2.26m x 1.78m (7'5" x 5'10")