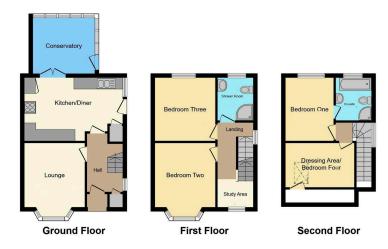

Reception Hall -

**Lounge** - 4.09m x 3.3m (13'5" x 10'10")

**Kitchen** - 5.08m x 3.25m (16'8" x 10'8")

**Conservatory** - 3.38m x 2.67m (11'1" x 8'9")

First Floor Landing - 4.42m x 1.8m (14'6" x 5'11")

**Bedroom 2** - 4.06m x 3.18m (13'4" x 10'5")

Bedroom 3 - 3.28m x 3.12m (10'9" x 10'3")

**Shower Room** - 2.18m x 1.85m (7'2" x 6'1")

**Second Floor Landing** 

**Bedroom 1** - 3.15m x 2.46m (10'4" x 8'1")

Ensuite Shower Room - 2.26m x 1.78m (7'5" x 5'10")

**Bedroom 4** - 3.63m x 2.11m (11'11" x 6'11")

Total floor area 108.0 m² (1,162 sq.ft.) approx

This floor plan is for illustrative purposes only. It is not drawn to scale. Any measurements, floor areas (including any total floor area), openings and orientation are proximate. No details are guaranteed, they cannot be relied upon for any purpose and they do not form part of any agreement. No liability is taken for any error, omission or misstatement. A party must rely upon its own inspection(s). Plan produced for Purplebricks. Powered by www.foreview.