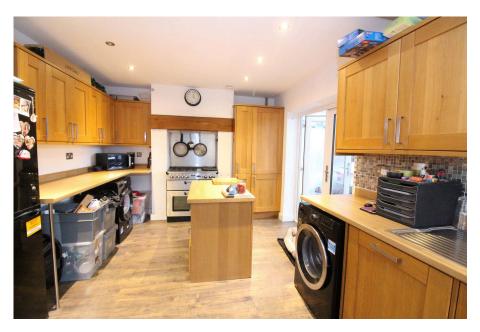

Reception Hall -

**Lounge** - 4.09m x 3.3m (13'5" x 10'10")

**Kitchen** - 5.08m x 3.25m (16'8" x 10'8")

**Conservatory** - 3.38m x 2.67m (11'1" x 8'9")

First Floor Landing - 4.42m x 1.8m (14'6" x 5'11")

**Bedroom 2** - 4.06m x 3.18m (13'4" x 10'5")