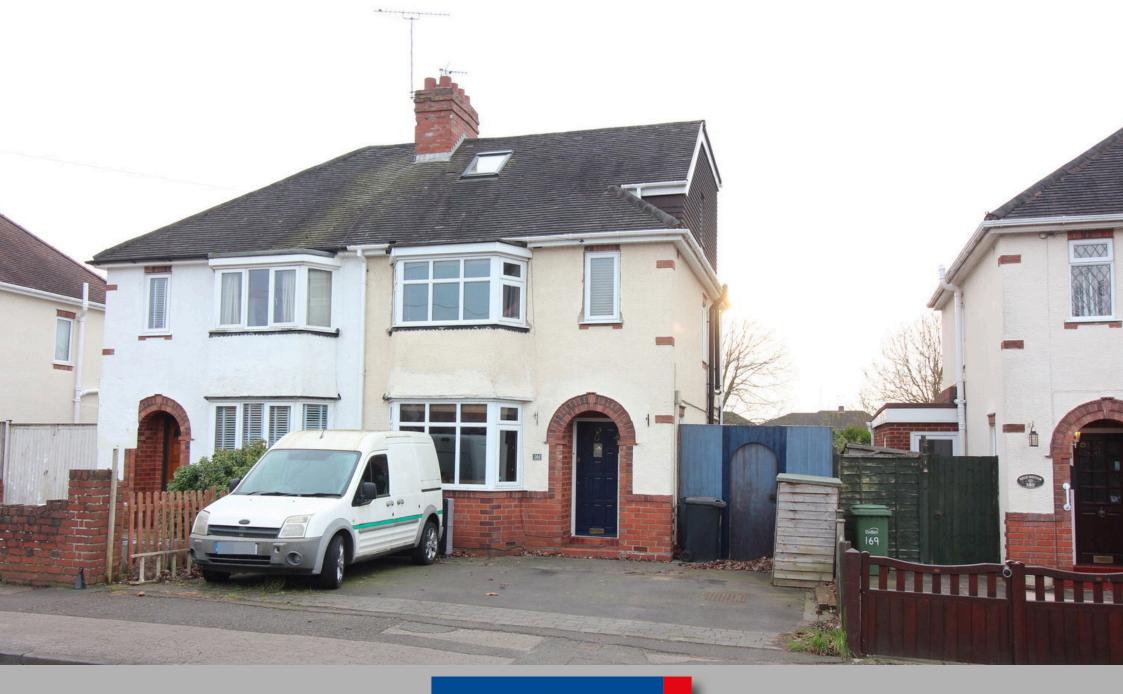

**Taylors** 

£285,000

The three storey accommodation includes GAS CENTRAL HEATING, UPVC DOUBLE GLAZING and comprises: reception hall, front lounge with bay window, full width fitted kitchen, CONSERVATORY, FOUR BEDROOMS, ensuite shower room and a family shower room.

The property is set back beyond the DRIVEWAY and to the rear is a LARGE GARDEN, which backs onto Wall Heath park and includes a large summerhouse.

Tenure: Freehold. Construction: brick with a pitched tiled and flat roof. Services: All mains services are connected. Broadband/Mobile coverage: Visit: checker.ofcom.org.uk/en-gb/broadband-coverage. Council Tax Band C. EPC E. KINGSWINFORD OFFICE

- LARGE SEMI DETACHED FAMILY HOME
  - Y HOME ACCOMMODATION
- FOUR BEDROOMS
- ENSUITE SHOWER ROOM

CONSERVATORY

FULL WIDTH KITCHEN

THREE STOREY

- LARGE REAR GARDEN
- DRIVEWAY

- CENTRAL VILLAGE LOCATION
- SHORT WALK TO SCHOOLS AND VILLAGE AMENITIES