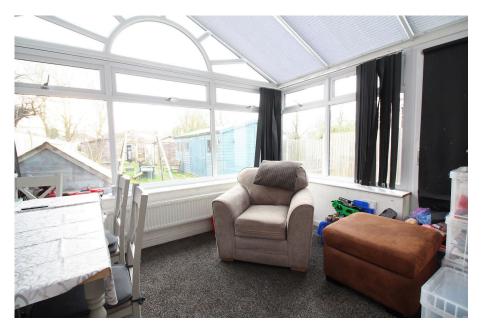

Reception Hall -

**Lounge** - 4.09m x 3.3m (13'5" x 10'10")

**Kitchen** - 5.08m x 3.25m (16'8" x 10'8")

**Conservatory** - 3.38m x 2.67m (11'1" x 8'9")

First Floor Landing - 4.42m x 1.8m (14'6" x 5'11")

**Bedroom 2** - 4.06m x 3.18m (13'4" x 10'5")