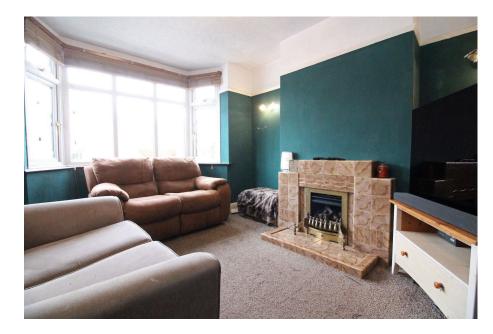

Reception Hall -

**Lounge** - 4.09m x 3.3m (13'5" x 10'10")

**Kitchen** - 5.08m x 3.25m (16'8" x 10'8")

**Conservatory** - 3.38m x 2.67m (11'1" x 8'9")

First Floor Landing - 4.42m x 1.8m (14'6" x 5'11")

**Bedroom 2** - 4.06m x 3.18m (13'4" x 10'5")