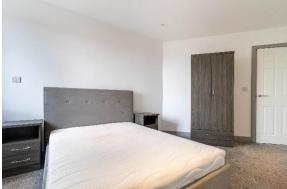

#### **Bedroom**

# Measurements: 13' 9" x 9' 3" (4.18m x 2.83m)

Double bedroom with carpet flooring, neutrally decorated, double glazed window with fitted blind, double bed with mattress, 2 bedside tables, wardrobe, drawers, electric heater and spotlights to ceiling.