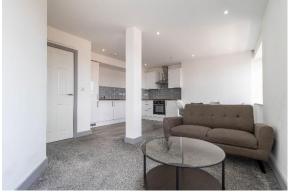

# **Living Area**

Spacious living area with carpet flooring 2 double glazed windows with fitted blinds allowing lots of natural light, neutral decoration, electric heater, dining table with 4 chairs, sofa, coffee table, TV aerial and spotlights to ceiling.