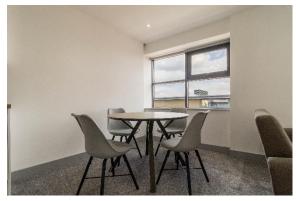

# **Entrance Hallway**

With Carpet flooring, neutral decoration, cupboard housing water tank, intercom system, doors leading to separate rooms and spotlights to ceiling.

**Open Plan Kitchen / Living Area** 

Measurements: 19' 7" x 15' 5" (5.98m x 4.69m)

# **Living Area**

Spacious living area with carpet flooring 2 double glazed windows with fitted blinds allowing lots of natural light, neutral decoration, electric heater, dining table with 4 chairs, sofa, coffee table, TV aerial and spotlights to ceiling.