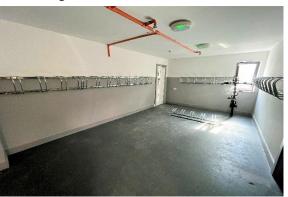

#### Communal

Well maintained communal areas accessed via secure door entry coded system. With letterboxes and lift access. Also benefitting from internal bicycle storage and bin storage.