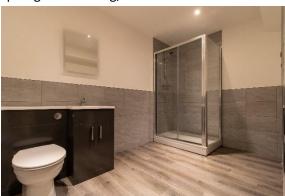

#### **Shower Room**

# Measurements: 11' 3" x 6' 9" (3.44m x 2.05m)

Comprising of large shower cubicle, low flush WC with sink set in vanity, part tiling to walls, laminate flooring, mirror, spotlights to ceiling, chrome towel heater and extractor fan.