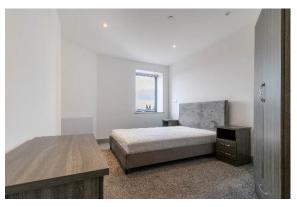

#### **Bedroom**

# Measurements: 13' 9" x 9' 3" (4.18m x 2.83m)

Double bedroom with carpet flooring, neutrally decorated, double glazed window with fitted blind, double bed with mattress, 2 bedside tables, wardrobe, drawers, electric heater and spotlights to ceiling.