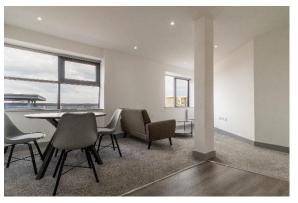

# **Entrance Hallway**

With Carpet flooring, neutral decoration, cupboard housing water tank, intercom system, doors leading to separate rooms and spotlights to ceiling.

**Open Plan Kitchen / Living Area** 

Measurements: 19' 7" x 15' 5" (5.98m x 4.69m)

# **Living Area**

Spacious living area with carpet flooring 2 double glazed windows with fitted blinds allowing lots of natural light, neutral decoration, electric heater, dining table with 4 chairs, sofa, coffee table, TV aerial and spotlights to ceiling.