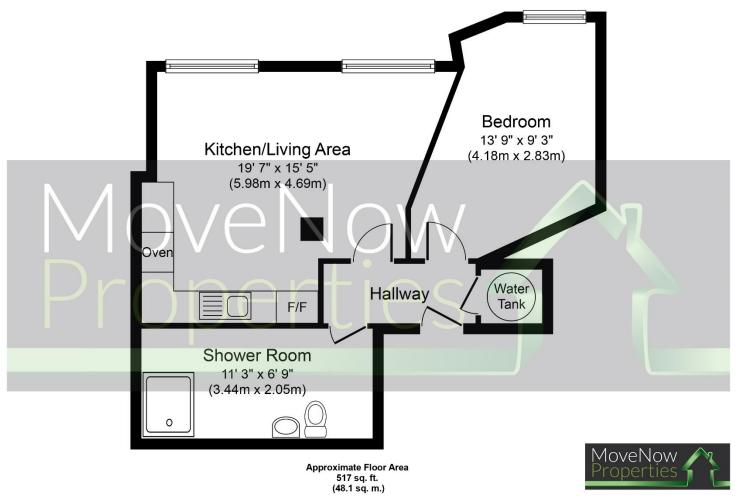

# **Entrance Hallway**

With Carpet flooring, neutral decoration, cupboard housing water tank, intercom system, doors leading to separate rooms and spotlights to ceiling.

**Open Plan Kitchen / Living Area** 

Measurements: 19' 7" x 15' 5" (5.98m x 4.69m)

#### **Kitchen**

Modern kitchen with a range of wall and base units with complementary work surfaces, stainless steel sink and drainer, integrated fridge / freezer, integrated washer / dryer, electric oven and hob with extractor above, part tiling to walls, laminate flooring and spotlights to ceiling.

# **Living Area**

Spacious living area with carpet flooring 2 double glazed windows with fitted blinds allowing lots of natural light, neutral decoration, electric heater, dining table with 4 chairs, sofa, coffee table, TV aerial and spotlights to ceiling.

#### **Bedroom**

# Measurements: 13' 9" x 9' 3" (4.18m x 2.83m)

Double bedroom with carpet flooring, neutrally decorated, double glazed window with fitted blind, double bed with mattress, 2 bedside tables, wardrobe, drawers, electric heater and spotlights to ceiling.

#### **Shower Room**

# Measurements: 11' 3" x 6' 9" (3.44m x 2.05m)

Comprising of large shower cubicle, low flush WC with sink set in vanity, part tiling to walls, laminate flooring, mirror, spotlights to ceiling, chrome towel heater and extractor fan.

# Floor plans

These floor plans are intended as a rough guide only and are not to be intended as an exact representation and should not be scaled. We cannot confirm the accuracy of the measurements or details of these floor plans.

Whilst every attempt has been made to ensure the accuracy of the floor plan contained here, measurements of doors, windows, rooms and any other items are approximate and no responsibility is taken for any error, omission, or mis-statement. The measurements should not be relied upon for valuation, transaction and/or funding purposes This plan is for illustrative purposes only and should be used as such by any prospective purchaser or tenant.