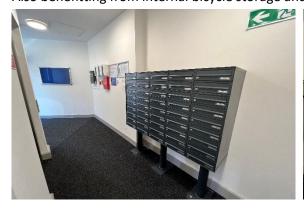

#### Communal

Well maintained communal areas accessed via secure door entry coded system. With letterboxes and lift access. Also benefitting from internal bicycle storage and bin storage.