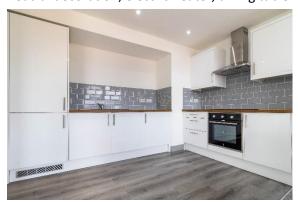

#### **Kitchen**

Modern kitchen with a range of wall and base units with complementary work surfaces, stainless steel sink and drainer, integrated fridge / freezer, integrated washer / dryer, electric oven and hob with extractor above, part tiling to walls, laminate flooring and spotlights to ceiling.