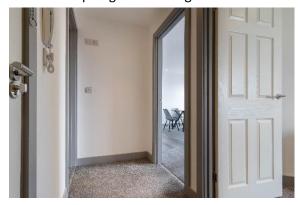

# **Entrance Hallway**

With Carpet flooring, neutral decoration, cupboard housing water tank, intercom system, doors leading to separate rooms and spotlights to ceiling.

**Open Plan Kitchen / Living Area** 