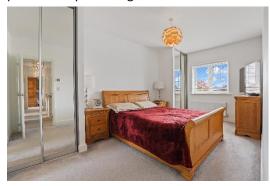

#### **Master Bedroom**

# Measurements 16' 11" x 9' 2" (5.15m x 2.80m)

Enter the spacious sanctuary of the master bedroom, with carpet flooring. A radiator ensures the room is kept cosy and inviting, while a large double-glazed window overlooks the front. Fitted wardrobes with mirrored sliding doors provide ample storage.