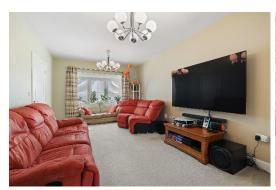

# **Living Room**

# Measurements 16' 4" x 10' 11" (4.99m x 3.33m)

Step into the spacious living room, where comfort and warmth converge on soft carpet flooring. A radiator maintaining the perfect temperature. A large double-glazed bay window, offering a panoramic view of the front surroundings. Natural light floods the room, illuminating the space.