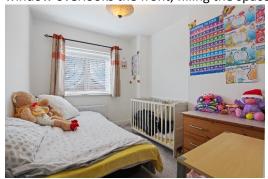

#### **Bedroom 4**

#### Measurements 10' 3" x 8' 6" (3.13m x 2.59m)

A good sized fourth bedroom with carpet flooring creating a cosy ambiance, inviting you to relax and unwind. Equipped with a radiator, this room ensures warmth and comfort throughout the year. A large double-glazed window overlooks the front, filling the space with natural light and providing a pleasant view of the surroundings.

#### **Bedroom 5**

#### Measurements 10' 8" x 6' 7" (3.25m x 2.00m)

A generous sized fifth bedroom which offers versatility, whether you choose to use it as a bedroom, office, or creative space. A radiator ensures that the space remains warm and comfortable, while a large double-glazed window allows natural light to flood the room, offering views of the rear.