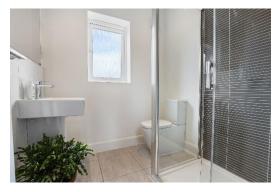

#### **Ensuite**

#### Measurements 6' 7" x 6' 0" (2.00m x 1.84m)

Step into the en-suite, where functionality meets elegance. Tiled flooring provides both durability and style, while partial tiling to the walls adds a touch of sophistication. Essential amenities include a low flush WC and a pedestal washbasin. Recessed spotlights. A frosted double-cleared window overlooks the rear, ensuring privacy while allowing natural light to filter in. The shower area features modern tiling, providing a sleek backdrop for your daily routine, while a radiator adds warmth and comfort.