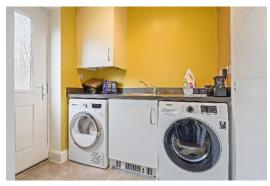

#### **Utility Room**

# Measurements 6' 4" x 5' 5" (1.94m x 1.64m)

An extension of the kitchen's functionality, boasting tiled flooring that seamlessly continues from the kitchen, ensuring a cohesive look throughout. A work surface provides a convenient space for various tasks, with plumbing for a washing machine and ample room for a dryer, streamlining your laundry routine. A sink with a mixer tap adds versatility, while wall and base units offer additional storage, perfect for keeping cleaning supplies or other household essentials. A composite door opens to the enclosed garden, offering a convenient entry point adjacent is a door to the downstairs WC.