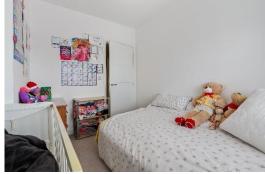

#### **Bedroom 4**

#### Measurements 10' 3" x 8' 6" (3.13m x 2.59m)

A good sized fourth bedroom with carpet flooring creating a cosy ambiance, inviting you to relax and unwind. Equipped with a radiator, this room ensures warmth and comfort throughout the year. A large double-glazed window overlooks the front, filling the space with natural light and providing a pleasant view of the surroundings.

#### **Bedroom 5**

#### Measurements 10' 8" x 6' 7" (3.25m x 2.00m)

A generous sized fifth bedroom which offers versatility, whether you choose to use it as a bedroom, office, or creative space. A radiator ensures that the space remains warm and comfortable, while a large double-glazed window allows natural light to flood the room, offering views of the rear.