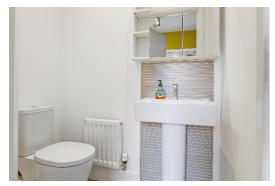

#### **Downstairs WC**

# Measurements 16' 9" x 16' 1" (5.10m x 4.89m)

The downstairs WC offers both style and practicality with its tiled flooring, providing durability and easy maintenance. A low flush WC and pedestal wash basin with a modern tiled splashback create a sleek and contemporary look. A radiator ensures while recessed spotlights illuminate the space, creating a bright and welcoming atmosphere.