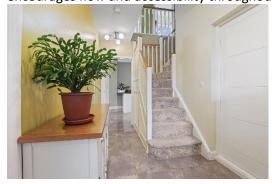

#### **Entrance Hall**

The entrance hall welcomes you with its tiled flooring and a composite entrance door, offering both durability and aesthetics. Ascending the stairs to the first floor, you'll find easy access to other parts of the house. An integral door to the garage adds convenience for those coming and going. The hall is also home to the ADT house alarm system, ensuring security and peace of mind for residents. With doors leading to both the kitchen and living room, the layout encourages flow and accessibility throughout the home.

# Stairs and landing

Ascend the spindle staircase with carpet flooring. Arriving at the large landing, you're greeted by a spacious area that serves as a versatile hub connecting various parts of the upper floor. A radiator ensures warmth. A loft hatch with ladders provides access to additional storage space, with boarding ensuring that items can be safely stored away yet easily accessible when needed. Completing the landing is a useful storage cupboard, perfect for stowing away linens, cleaning supplies, or other household essentials.