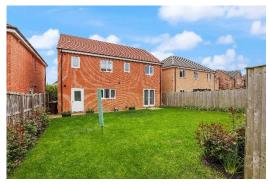

#### **Outside**

To the front of the property, a private drive awaits, providing off-road parking for up to two vehicles, ensuring convenience for residents. Adjacent to this, visitors will find designated parking.

As you venture to the rear of the property, you'll discover a spacious and secluded garden. Enclosed by fenced boundaries, this area offers privacy and security. The well-maintained lawn provides a serene backdrop, while well-established shrubs add greenery and character to the space. Whether for relaxation, outdoor gatherings, or playtime, the rear garden offers ample opportunities to enjoy the outdoors in the comfort of your own home.