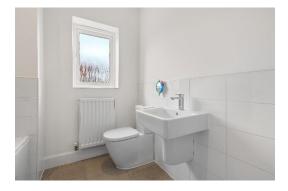

#### **Downstairs WC**

# Measurements 16' 9" x 16' 1" (5.10m x 4.89m)

The downstairs WC offers both style and practicality with its tiled flooring, providing durability and easy maintenance. A low flush WC and pedestal wash basin with a modern tiled splashback create a sleek and contemporary look. A radiator ensures while recessed spotlights illuminate the space, creating a bright and welcoming atmosphere.