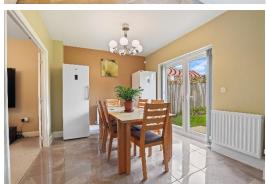

# Kitchen / Dining room

# Measurements 29' 2" x 9' 8" (8.88m x 2.94m)

The kitchen / dining room, spanning the full width of the property, is a spacious and inviting family hub. It boasts a range of wall and base units, providing ample storage space for all your culinary needs. Convenience is key with integrated appliances, including a dishwasher and a fridge freezer, ensuring a seamless cooking experience. A double oven and a five-ring gas hob, accompanied by an AEG cooker hood above. Natural light pours in through the large double-glazed window overlooking the front, illuminating the space and creating an airy atmosphere. Complementary work surfaces with upstands offer both style and functionality, while recessed spotlights add a touch of modern elegance. A radiator ensures warmth, while the tiled flooring is both practical and easy to maintain. Patio doors open to an enclosed outdoor area, seamlessly blending indoor and outdoor living spaces and providing opportunities for al fresco dining.