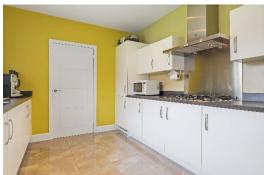

# Kitchen / Dining room

# Measurements 29' 2" x 9' 8" (8.88m x 2.94m)

The kitchen / dining room, spanning the full width of the property, is a spacious and inviting family hub. It boasts a range of wall and base units, providing ample storage space for all your culinary needs. Convenience is key with integrated appliances, including a dishwasher and a fridge freezer, ensuring a seamless cooking experience. A double oven and a five-ring gas hob, accompanied by an AEG cooker hood above. Natural light pours in through the large double-glazed window overlooking the front, illuminating the space and creating an airy atmosphere. Complementary work surfaces with upstands offer both style and functionality, while recessed spotlights add a touch of modern elegance. A radiator ensures warmth, while the tiled flooring is both practical and easy to maintain. Patio doors open to an enclosed outdoor area, seamlessly blending indoor and outdoor living spaces and providing opportunities for al fresco dining.