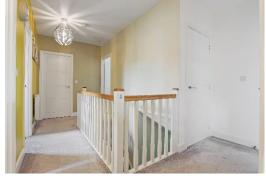

# Stairs and landing

Ascend the spindle staircase with carpet flooring. Arriving at the large landing, you're greeted by a spacious area that serves as a versatile hub connecting various parts of the upper floor. A radiator ensures warmth. A loft hatch with ladders provides access to additional storage space, with boarding ensuring that items can be safely stored away yet easily accessible when needed. Completing the landing is a useful storage cupboard, perfect for stowing away linens, cleaning supplies, or other household essentials.