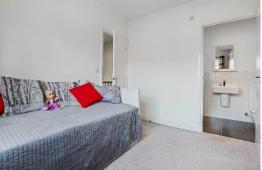

#### **Bedroom 5**

#### Measurements 10' 8" x 6' 7" (3.25m x 2.00m)

A generous sized fifth bedroom which offers versatility, whether you choose to use it as a bedroom, office, or creative space. A radiator ensures that the space remains warm and comfortable, while a large double-glazed window allows natural light to flood the room, offering views of the rear.