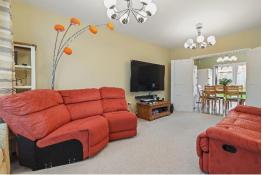

# **Living Room**

# Measurements 16' 4" x 10' 11" (4.99m x 3.33m)

Step into the spacious living room, where comfort and warmth converge on soft carpet flooring. A radiator maintaining the perfect temperature. A large double-glazed bay window, offering a panoramic view of the front surroundings. Natural light floods the room, illuminating the space.