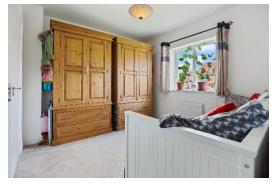

#### **Bedroom 4**

#### Measurements 10' 3" x 8' 6" (3.13m x 2.59m)

A good sized fourth bedroom with carpet flooring creating a cosy ambiance, inviting you to relax and unwind. Equipped with a radiator, this room ensures warmth and comfort throughout the year. A large double-glazed window overlooks the front, filling the space with natural light and providing a pleasant view of the surroundings.