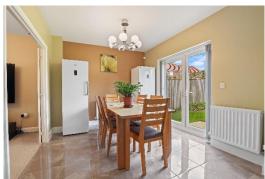

# Kitchen / Dining room

# Measurements 29' 2" x 9' 8" (8.88m x 2.94m)

The kitchen / dining room, spanning the full width of the property, is a spacious and inviting family hub. It boasts a range of wall and base units, providing ample storage space for all your culinary needs. Convenience is key with integrated appliances, including a dishwasher and a fridge freezer, ensuring a seamless cooking experience. A double oven and a five-ring gas hob, accompanied by an AEG cooker hood above. Natural light pours in through the large double-glazed window overlooking the front, illuminating the space and creating an airy atmosphere. Complementary work surfaces with upstands offer both style and functionality, while recessed spotlights add a touch of modern elegance. A radiator ensures warmth, while the tiled flooring is both practical and easy to maintain. Patio doors open to an enclosed outdoor area, seamlessly blending indoor and outdoor living spaces and providing opportunities for al fresco dining.