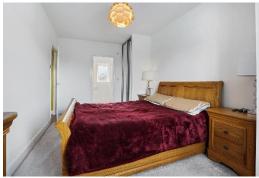

#### **Master Bedroom**

# Measurements 16' 11" x 9' 2" (5.15m x 2.80m)

Enter the spacious sanctuary of the master bedroom, with carpet flooring. A radiator ensures the room is kept cosy and inviting, while a large double-glazed window overlooks the front. Fitted wardrobes with mirrored sliding doors provide ample storage.