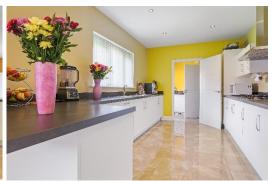

# Kitchen / Dining room

# Measurements 29' 2" x 9' 8" (8.88m x 2.94m)

The kitchen / dining room, spanning the full width of the property, is a spacious and inviting family hub. It boasts a range of wall and base units, providing ample storage space for all your culinary needs. Convenience is key with integrated appliances, including a dishwasher and a fridge freezer, ensuring a seamless cooking experience. A double oven and a five-ring gas hob, accompanied by an AEG cooker hood above. Natural light pours in through the large double-glazed window overlooking the front, illuminating the space and creating an airy atmosphere. Complementary work surfaces with upstands offer both style and functionality, while recessed spotlights add a touch of modern elegance. A radiator ensures warmth, while the tiled flooring is both practical and easy to maintain. Patio doors open to an enclosed outdoor area, seamlessly blending indoor and outdoor living spaces and providing opportunities for al fresco dining.