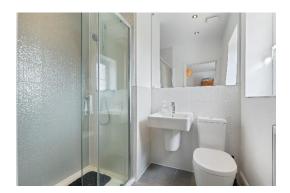

#### **Ensuite 2**

# Measurements 6' 6" x 5' 5" (1.98m x 1.65m)

A stylish and functional addition to Bedroom 2. The ensuite features tiled flooring, providing durability and easy maintenance. Essential amenities include a low flush WC and a wall hung wash basin. Modern tiling adorns the walls, adding a touch of sophistication to the space, while a frosted double-glazed window overlooks the front, ensuring privacy while still allowing natural light to filter in. Recessed spotlights and a double shower, featuring a glass sliding door for easy access.