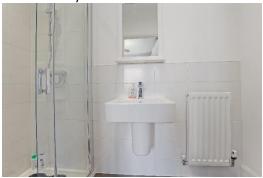

#### **Ensuite**

#### Measurements 6' 7" x 6' 0" (2.00m x 1.84m)

Step into the en-suite, where functionality meets elegance. Tiled flooring provides both durability and style, while partial tiling to the walls adds a touch of sophistication. Essential amenities include a low flush WC and a pedestal washbasin. Recessed spotlights. A frosted double-cleared window overlooks the rear, ensuring privacy while allowing natural light to filter in. The shower area features modern tiling, providing a sleek backdrop for your daily routine, while a radiator adds warmth and comfort.