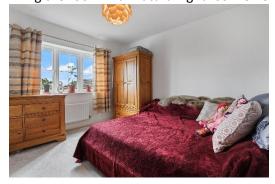

#### **Master Bedroom**

# Measurements 16' 11" x 9' 2" (5.15m x 2.80m)

Enter the spacious sanctuary of the master bedroom, with carpet flooring. A radiator ensures the room is kept cosy and inviting, while a large double-glazed window overlooks the front. Fitted wardrobes with mirrored sliding doors provide ample storage.