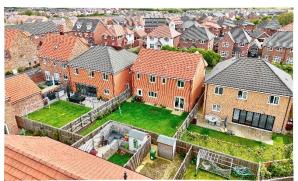

#### **Outside**

To the front of the property, a private drive awaits, providing off-road parking for up to two vehicles, ensuring convenience for residents. Adjacent to this, visitors will find designated parking.

As you venture to the rear of the property, you'll discover a spacious and secluded garden. Enclosed by fenced boundaries, this area offers privacy and security. The well-maintained lawn provides a serene backdrop, while well-established shrubs add greenery and character to the space. Whether for relaxation, outdoor gatherings, or playtime, the rear garden offers ample opportunities to enjoy the outdoors in the comfort of your own home.