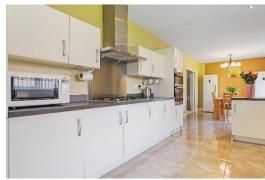

# Kitchen / Dining room

# Measurements 29' 2" x 9' 8" (8.88m x 2.94m)

The kitchen / dining room, spanning the full width of the property, is a spacious and inviting family hub. It boasts a range of wall and base units, providing ample storage space for all your culinary needs. Convenience is key with integrated appliances, including a dishwasher and a fridge freezer, ensuring a seamless cooking experience. A double oven and a five-ring gas hob, accompanied by an AEG cooker hood above. Natural light pours in through the large double-glazed window overlooking the front, illuminating the space and creating an airy atmosphere. Complementary work surfaces with upstands offer both style and functionality, while recessed spotlights add a touch of modern elegance. A radiator ensures warmth, while the tiled flooring is both practical and easy to maintain. Patio doors open to an enclosed outdoor area, seamlessly blending indoor and outdoor living spaces and providing opportunities for al fresco dining.