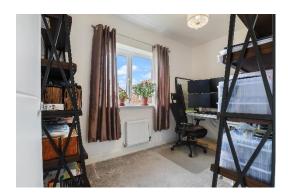

#### **Bedroom 5**

#### Measurements 10' 8" x 6' 7" (3.25m x 2.00m)

A generous sized fifth bedroom which offers versatility, whether you choose to use it as a bedroom, office, or creative space. A radiator ensures that the space remains warm and comfortable, while a large double-glazed window allows natural light to flood the room, offering views of the rear.