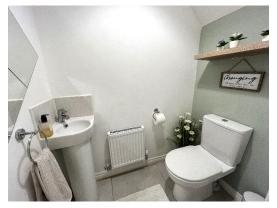

# **Downstairs WC**

# Measurements: 3' 1" x 6' 1" (0.94m x 1.85m)

The tiled flooring adds an air of refinement, The low flush WC and pedestal wash basin offer practicality without compromising on style, catering to modern convenience.