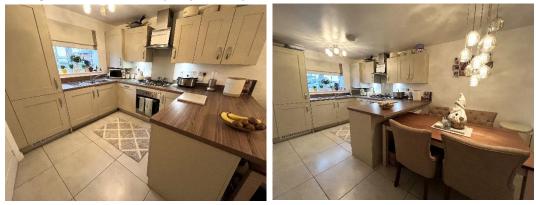

# Kitchen/dining room

# Measurements: 10' 6" x 17' 1" (3.20m x 5.21m)

Equipped with an integrated electric oven, a five-ring gas hob with a sleek cooker hood above, and a convenient 1.5 sink with a drainer. The integrated fridge freezer, dishwasher, and washing machine cater to modern convenience, adding a touch of efficiency to your daily routines.