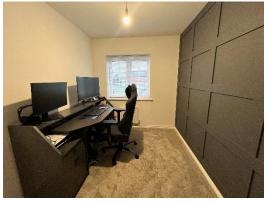

# Bedroom 3

# Measurements: 7' 1" x 10' 9" (2.15m x 3.27m)

This spacious third bedroom is designed to offer comfort and tranquillity. From the plush carpet flooring to the comforting warmth of the radiator and the view through the doubleglazed front window.