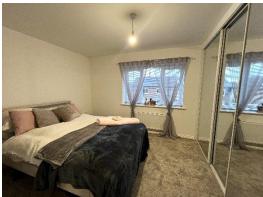

# Bedroom 2

# Measurements: 14' 0" x 11' 4" (4.26m x 3.45m)

This double bedroom combines comfort, practicality, and aesthetic appeal. From the cosy carpet flooring to the convenient fitted wardrobes and double glazed window offering a rear view.