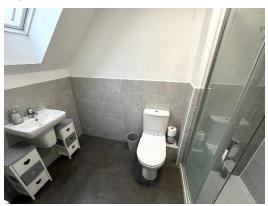

# Family bathroom

#### Measurements: 7' 1" x 6' 2" (2.16m x 1.89m)

This beautifully appointed bathroom is designed to combine functionality with modern aesthetics. From the stylish three-piece suite to the elegant tiling and efficient radiator, this space promises a rejuvenating retreat within your own home.