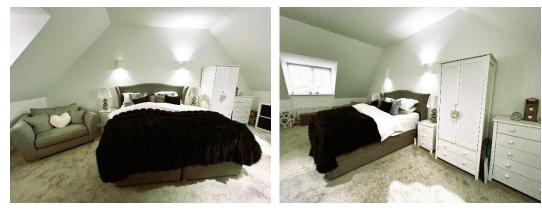

# **Master Bedroom**

# Measurements: 13' 10" x 21' 6" (4.22m x 6.55m)

This grand master bedroom is a fusion of elegance and comfort. From the luxurious carpet flooring and comforting warmth to the picturesque views through double-glazed windows, this room offers an inviting and spacious haven.