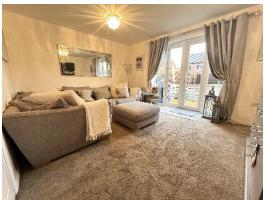

#### Living room

# Measurements: 13' 11" x 12' 0" (4.23m x 3.67m)

The carpeted flooring enhances the warmth and comfort of the living area, inviting you to relax and unwind in style. The highlight of this living space is the patio doors adorned with side glass panels, effortlessly merging indoor and outdoor living. These doors open graciously to reveal a stunning view of the rear garden, inviting natural light to fill the space.