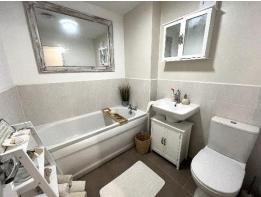

# Family bathroom

#### Measurements: 7' 1" x 6' 2" (2.16m x 1.89m)

This beautifully appointed bathroom is designed to combine functionality with modern aesthetics. From the stylish three-piece suite to the elegant tiling and efficient radiator, this space promises a rejuvenating retreat within your own home.