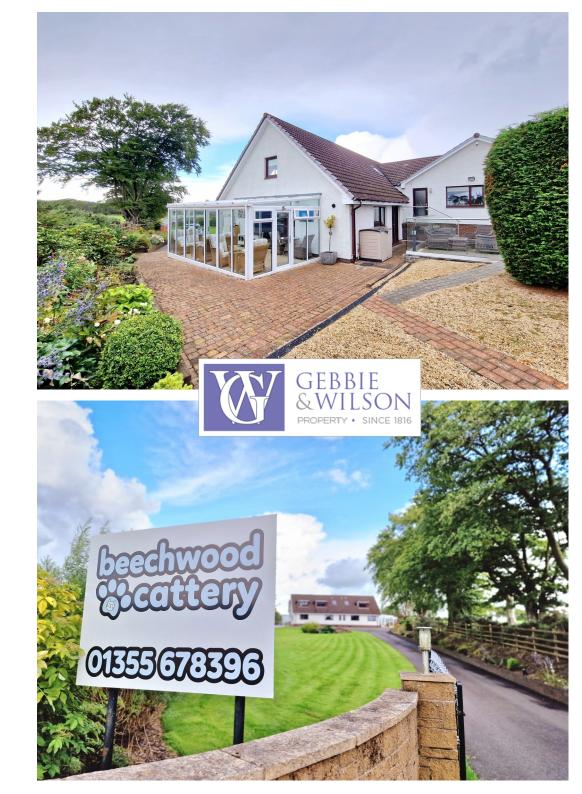

### Stunning Home with Panoramic Countryside Views

Escape to the tranquility of Crutherland View, a picturesque countryside retreat that offers breathtaking open views in a rural setting. This stunning 4-bedroom property boasts not only spacious grounds but also three en-suite bedrooms, a separate family bathroom, and a convenient downstairs WC. The heart of the home is undoubtedly the large kitchen with a dining area, perfect for hosting family gatherings or entertaining friends.

A utility room ensures practicality while a conservatory provides a tranquil space to relax and enjoy the scenic beauty. The spacious lounge offers versatility with an optional dining area and dual aspect windows that flood the room with natural light. With modern neutral decor throughout, Crutherland View is a true haven for those seeking serenity and style. Externally, the property comes with sizeable land that also includes stables.

This property also comes with a fantastic rare optional business opportunity, as it is also home to the ever-popular Beechwood Cattery. The seller is willing to sell the business, alongside the house, which has bookings into January 2024. This is an ideal opportunity for someone looking to run their own business and hit the ground running. However, if owning a cattery isn't for you, there are endless options for landscaping this beautiful sizeable piece of land that comes with this stunning home. \*Please note\* bookings for cattery for the rest of 2024 can be reinstated if Cattery is purchased.