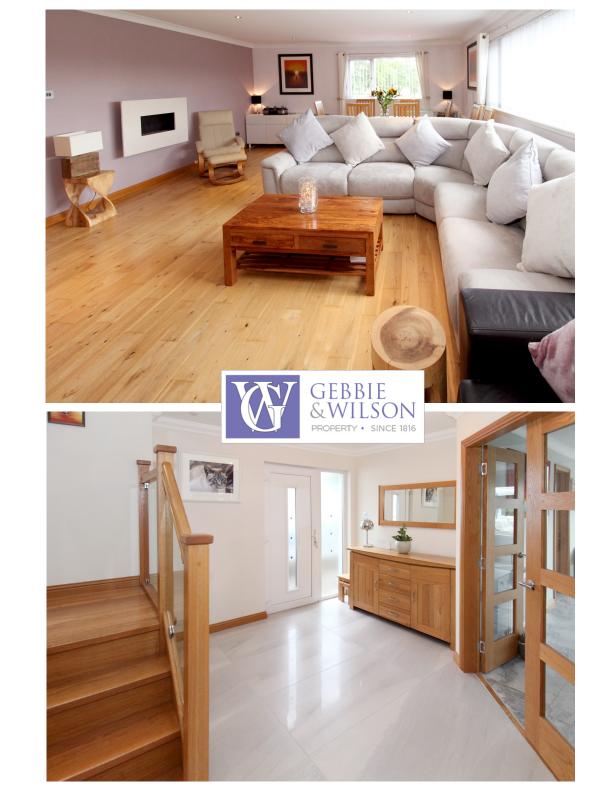

### Stunning Home with Panoramic Countryside Views

Escape to the tranquility of Crutherland View, a picturesque countryside retreat that offers breathtaking open views in a rural setting. This stunning 4-bedroom property boasts not only spacious grounds but also three en-suite bedrooms, a separate family bathroom, and a convenient downstairs WC. The heart of the home is undoubtedly the large kitchen with a dining area, perfect for hosting family gatherings or entertaining friends.

A utility room ensures practicality while a conservatory provides a tranquil space to relax and enjoy the scenic beauty. The spacious lounge offers versatility with an optional dining area and dual aspect windows that flood the room with natural light. With modern neutral decor throughout, Crutherland View is a true haven for those seeking serenity and style. Externally, the property comes with sizeable land that also includes stables.