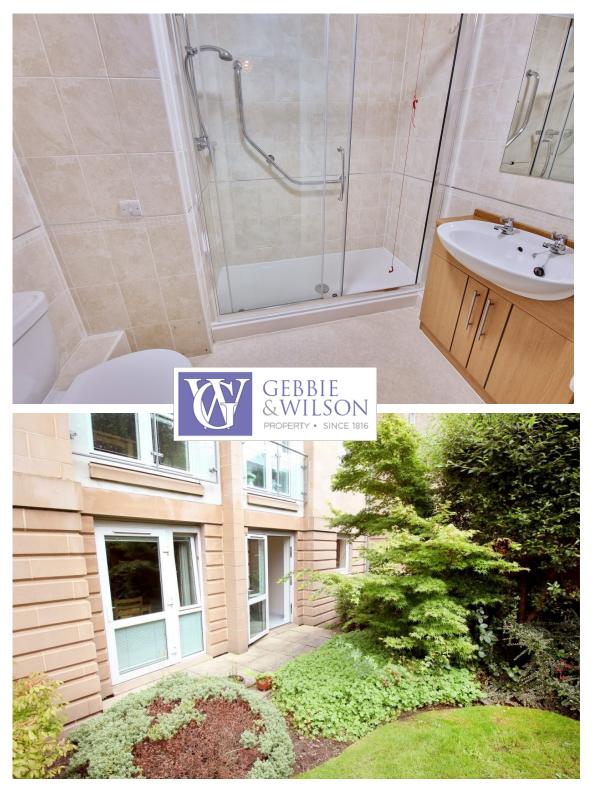

The property itself consists of an entrance hall with a large walk-in storage cupboard and a 24-hour emergency care-line system with pull cord for peace of mind plus pendant(s), illuminated light switches, smoke detector, and apartment security door entry system with intercom. Doors lead off to the living room, bedroom and shower room. The living room is well-proportioned and with ample space for a dining table. French doors lead out to a small patio area set within the attractive garden grounds. The living room leads to a separate fully fitted kitchen with black worktop, wood-effect units, laminate flooring, integrated oven, ceramic hob with extractor hood, integrated fridge, freezer, washing machine and under-unit lighting. The spacious double bedroom has a built-in mirrored wardrobe and views out onto the gardens. The shower room is fully tiled and fitted with suite comprising of a generous walk-in shower cubicle with sliding doors and handrail, WC, and vanity unit with sink and mirror above. There is also an emergency pull cord for peace of mind.

Lauder Court was purpose built by McCarthy & Stone for retirement living. The development consists of 66 one- and two-bedroom retirement apartments for the over 60s. There is a House Manager on site and a 24-hour emergency call system provided via a personal pendant alarm and with call points in the shower room and hall. The development includes a beautiful residents' lounge where you can meet your neighbours at the weekly coffee morning and the lounge is used as the hub for regular social activities or you can just sit and relax with a newspaper or magazine. The landscaped gardens are well maintained with courtyard areas with seating to enjoy the sunshine. There is a laundry room and guest suite for visitors who wish to stay (additional charges apply). A car parking permit scheme applies subject to availability.