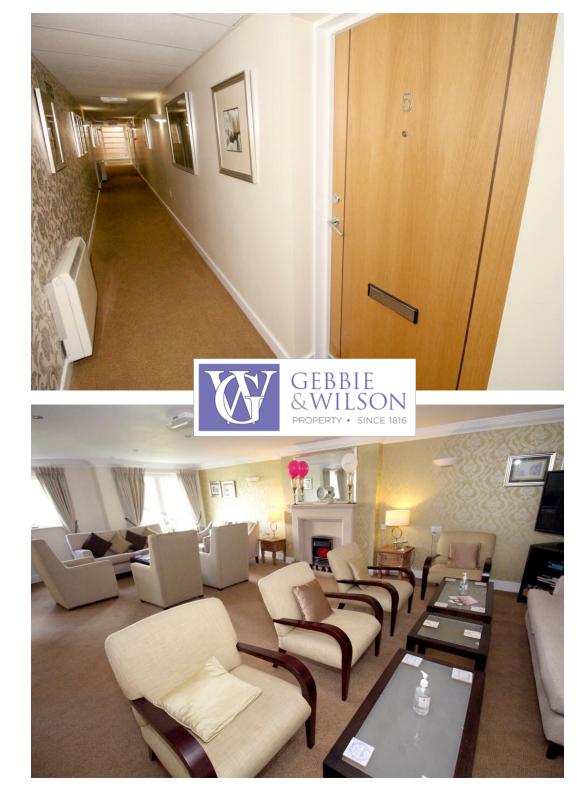

#### Idyllic Ground Floor Flat Situated in a Popular Retirement Complex

The property is on the ground floor of the five-storey section of the complex, accessible via a communal secure entry. There is a mechanical lift for accessing the upper floors.

Lauder Court was purpose built by McCarthy & Stone for retirement living. The development consists of 66 one- and two-bedroom retirement apartments for the over 60s. There is a House Manager on site and a 24-hour emergency call system provided via a personal pendant alarm and with call points in the shower room and hall. The development includes a beautiful residents' lounge where you can meet your neighbours at the weekly coffee morning and the lounge is used as the hub for regular social activities or you can just sit and relax with a newspaper or magazine. The landscaped gardens are well maintained with courtyard areas with seating to enjoy the sunshine. There is a laundry room and guest suite for visitors who wish to stay (additional charges apply). A car parking permit scheme applies subject to availability.