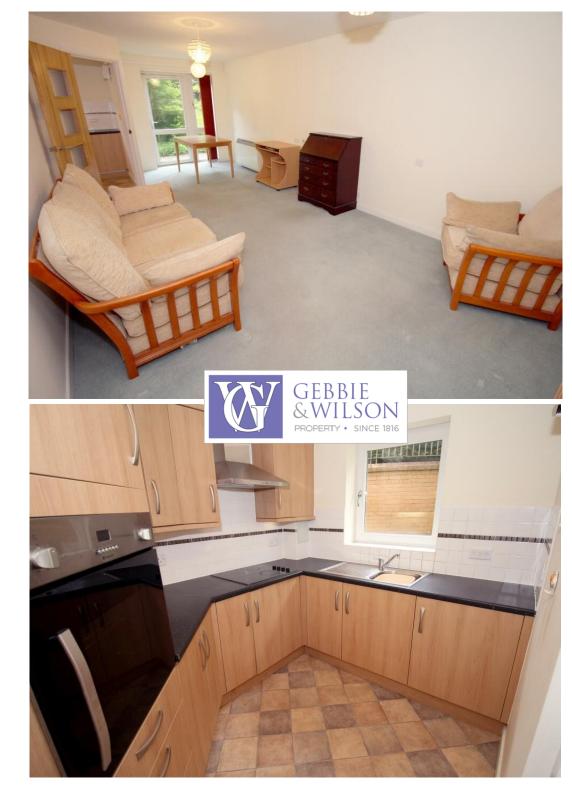

The property itself consists of an entrance hall with a large walk-in storage cupboard and a 24-hour emergency care-line system with pull cord for peace of mind plus pendant(s), illuminated light switches, smoke detector, and apartment security door entry system with intercom. Doors lead off to the living room, bedroom and shower room. The living room is well-proportioned and with ample space for a dining table. French doors lead out to a small patio area set within the attractive garden grounds. The living room leads to a separate fully fitted kitchen with black worktop, wood-effect units, laminate flooring, integrated oven, ceramic hob with extractor hood, integrated fridge, freezer, washing machine and under-unit lighting. The spacious double bedroom has a built-in mirrored wardrobe and views out onto the gardens. The shower room is fully tiled and fitted with suite comprising of a generous walk-in shower cubicle with sliding doors and handrail, WC, and vanity unit with sink and mirror above. There is also an emergency pull cord for peace of mind.