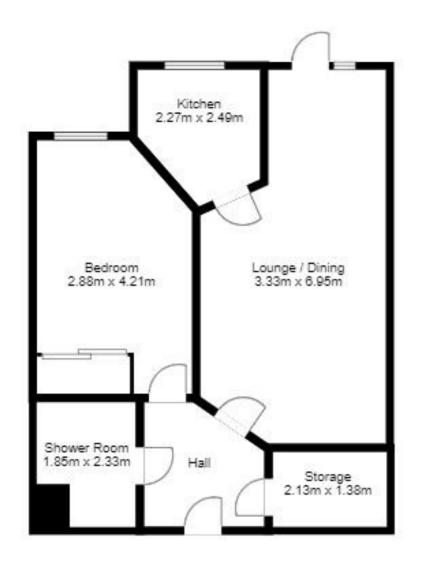

or retirement living. The development consists of 66 one- and two-bedroom retirement apartments for the over 60s. There is a House Manager on site and a 24-hour emergency call system provided via a personal pendant alarm and with call points in the shower room and hall. The development includes a beautiful residents' lounge where you can meet your neighbours at the weekly coffee morning and the lounge is used as the hub for regular social activities or you can just sit and relax with a newspaper or magazine. The landscaped gardens are well maintained with courtyard areas with seating to enjoy the sunshine. There is a laundry room and guest suite for visitors who wish to stay (additional charges apply). A car parking permit scheme applies subject to availability.





#### **FLOOR PLANS**



## THE FEATURES

- Peaceful Retirement Complex
- Situated in Prime Location
- Allocated Parking Space
- Beautiful Garden Area

### THE INCLUSIONS

- Carpets
- Curtains
- Blinds
- Integrated Appliances

# **TRAVEL DIRECTIONS**

SAT NAV: Flat 5 Lauder Court, 16 Staneacre Park, Hamilton, ML3 7FY

Please call us on: 01357 520082 or email property@gebbiewilson.co.uk, if you would like further details or wish to view the property. We can also provide you with a free non-obligatory marketing appraisal.

Disclaimer: Whilst we endeavour to make these particulars as accurate as possible, they do not form part of any contract of offer, nor are they guaranteed. Measurements are approximate and in most cases are taken with a digital/ sonic-measuring device and are taken to the widest point. We have n