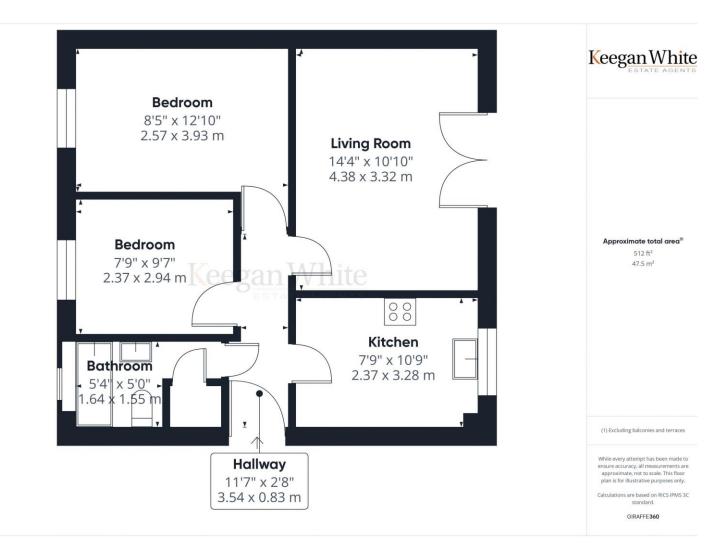

## Features

- Share of Freehold
- No Onward Chain
- Long 993 Year Lease
- Two Double Bedrooms
- Direct Access
- Close to M40 Junction 4

Although most will access via the patio doors, there is a communal front door with an entryphone system that leads into the shared entrance hall. A short flight of stairs leads upwards where the apartments main door is located. This opens into a hallway that gives access to all rooms. The sitting room is bright with the patio doors that lead out to the gardens and the front of the building. The kitchen is of a good size with a good range of base and eye level storage units, fridge freezer, electric oven and hob, and a window to front aspect. Both bedrooms provide sufficient space for double beds and are serviced by the modern family bathroom which comprises of a white three piece suite.