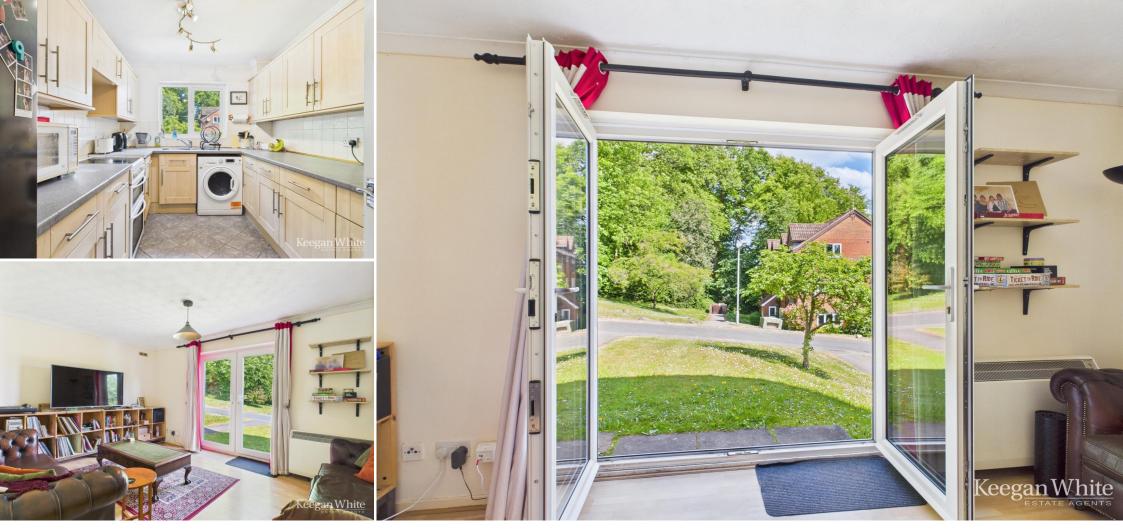

## Features

- Share of Freehold
- No Onward Chain
- Long 993 Year Lease
- Two Double Bedrooms
- Direct Access
- Close to M40 Junction 4

Although most will access via the patio doors, there is a communal front door with an entryphone system that leads into the shared entrance hall. A short flight of stairs leads upwards where the apartments main door is located. This opens into a hallway that gives access to all rooms. The sitting room is bright with the patio doors that lead out to the gardens and the front of the building. The kitchen is of a good size with a good range of base and eye level storage units, fridge freezer, electric oven and hob, and a window to front aspect. Both bedrooms provide sufficient space for double beds and are serviced by the modern family bathroom which comprises of a white three piece suite.