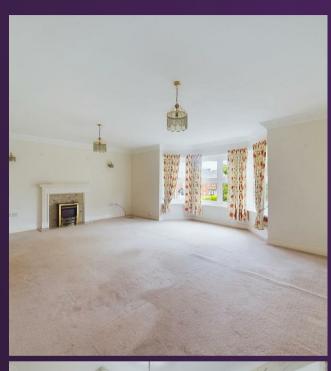

With over 900 square foot of accommodation this two bedroom flat consists of an L shaped entrance hallway with built in cloaks cupboard, a light and spacious reception room with feature fireplace and a modern kitchen diner benefitting from a range of units with contrasting worktops, space for an electric cooker with extractor hood over, space for fridge freezer, dishwasher or tumble dryer or washing machine. There are two bedrooms, the principal of which has fitted wardrobes, dressing table and drawers with a door to a good sized ensuite benefitting from a panelled bath, walk in shower, countertop washbasin with cupboard beneath and integrated WC. There is also a contemporary bathroom with panelled bath, countertop wash basin with cupboards beneath and integrated WC. Externally there is a detached garage and communal gardens.