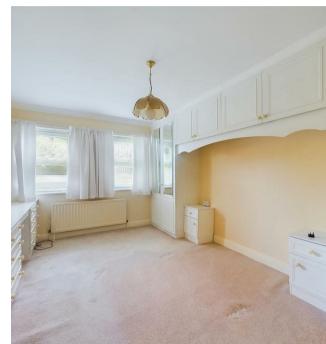

VIEW PROPERTY

ENTRANCE HALLWAY

RECEPTION ROOM 19'9 x 16'9

KITCHEN DINER 14'2 x 7'6

BEDROOM ONE 14'4 x 10'5 ENSUITE 10'5 x 5'4

BEDROOM TWO 10'6 x 6'7

BATHROOM WC 8 x 6'2

GARAGE

With over 900 square foot of accommodation this two bedroom flat consists of an L shaped entrance hallway with built in cloaks cupboard, a light and spacious reception room with feature fireplace and a modern kitchen diner benefitting from a range of units with contrasting worktops, space for an electric cooker with extractor hood over, space for fridge freezer, dishwasher or tumble dryer or washing machine. There are two bedrooms, the principal of which has fitted wardrobes, dressing table and drawers with a door to a good sized ensuite benefitting from a panelled bath, walk in shower, countertop washbasin with cupboard beneath and integrated WC. There is also a contemporary bathroom with panelled bath, countertop wash basin with cupboards beneath and integrated WC. Externally there is a detached garage and communal gardens.