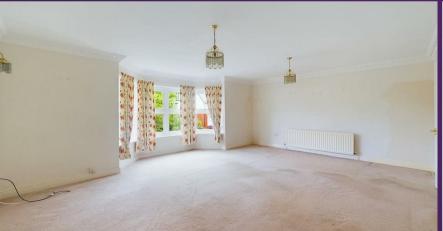

VIEW PROPERTY

ENTRANCE HALLWAY

RECEPTION ROOM 19'9 x 16'9

KITCHEN DINER 14'2 x 7'6

BEDROOM ONE 14'4 x 10'5 ENSUITE 10'5 x 5'4

BEDROOM TWO 10'6 x 6'7

BATHROOM WC 8 x 6'2

GARAGE

With over 900 square foot of accommodation this two bedroom flat consists of an L shaped entrance hallway with built in cloaks cupboard, a light and spacious reception room with feature fireplace and a modern kitchen diner benefitting from a range of units with contrasting worktops, space for an electric cooker with extractor hood over, space for fridge freezer, dishwasher or tumble dryer or washing machine. There are two bedrooms, the principal of which has fitted wardrobes, dressing table and drawers with a door to a good sized ensuite benefitting from a panelled bath, walk in shower, countertop washbasin with cupboard beneath and integrated WC. There is also a contemporary bathroom with panelled bath, countertop wash basin with cupboards beneath and integrated WC. Externally there is a detached garage and communal gardens.