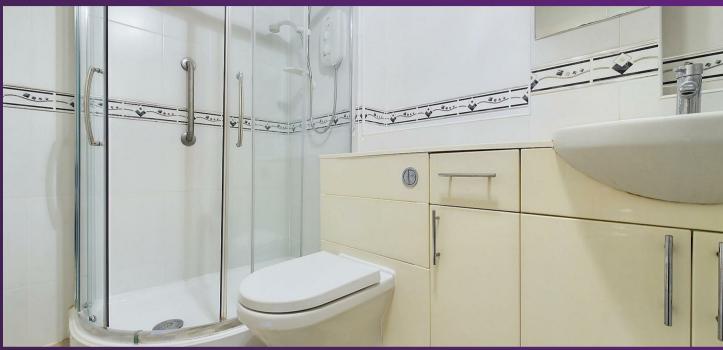

With over 900 square foot of accommodation this two bedroom flat consists of an L shaped entrance hallway with built in cloaks cupboard, a light and spacious reception room with feature fireplace and a modern kitchen diner benefitting from a range of units with contrasting worktops, space for an electric cooker with extractor hood over, space for fridge freezer, dishwasher or tumble dryer or washing machine. There are two bedrooms, the principal of which has fitted wardrobes, dressing table and drawers with a door to a good sized ensuite benefitting from a panelled bath, walk in shower, countertop washbasin with cupboard beneath and integrated WC. There is also a contemporary bathroom with panelled bath, countertop wash basin with cupboards beneath and integrated WC. Externally there is a detached garage and communal gardens.