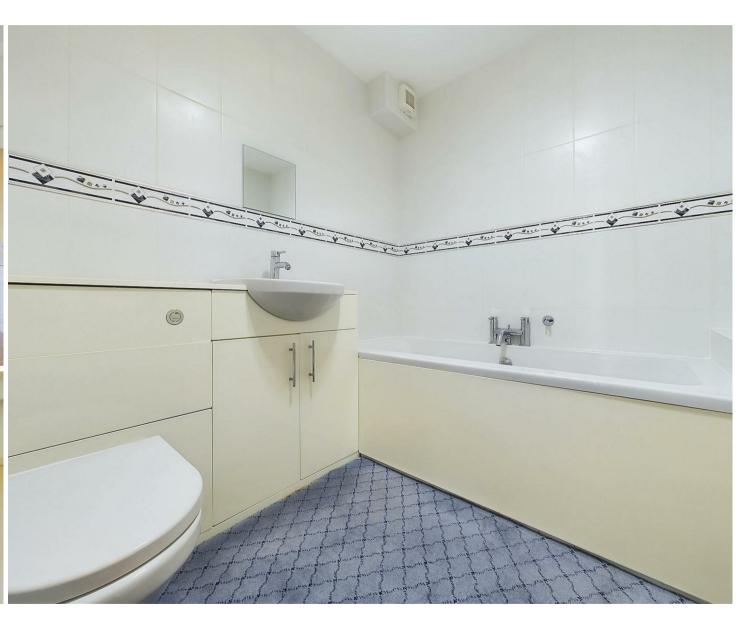

VIEW PROPERTY

ENTRANCE HALLWAY

RECEPTION ROOM 19'9 x 16'9

KITCHEN DINER 14'2 x 7'6

BEDROOM ONE 14'4 x 10'5 ENSUITE 10'5 x 5'4

BEDROOM TWO 10'6 x 6'7

BATHROOM WC 8 x 6'2

GARAGE

With over 900 square foot of accommodation this two bedroom flat consists of an L shaped entrance hallway with built in cloaks cupboard, a light and spacious reception room with feature fireplace and a modern kitchen diner benefitting from a range of units with contrasting worktops, space for an electric cooker with extractor hood over, space for fridge freezer, dishwasher or tumble dryer or washing machine. There are two bedrooms, the principal of which has fitted wardrobes, dressing table and drawers with a door to a good sized ensuite benefitting from a panelled bath, walk in shower, countertop washbasin with cupboard beneath and integrated WC. There is also a contemporary bathroom with panelled bath, countertop wash basin with cupboards beneath and integrated WC. Externally there is a detached garage and communal gardens.