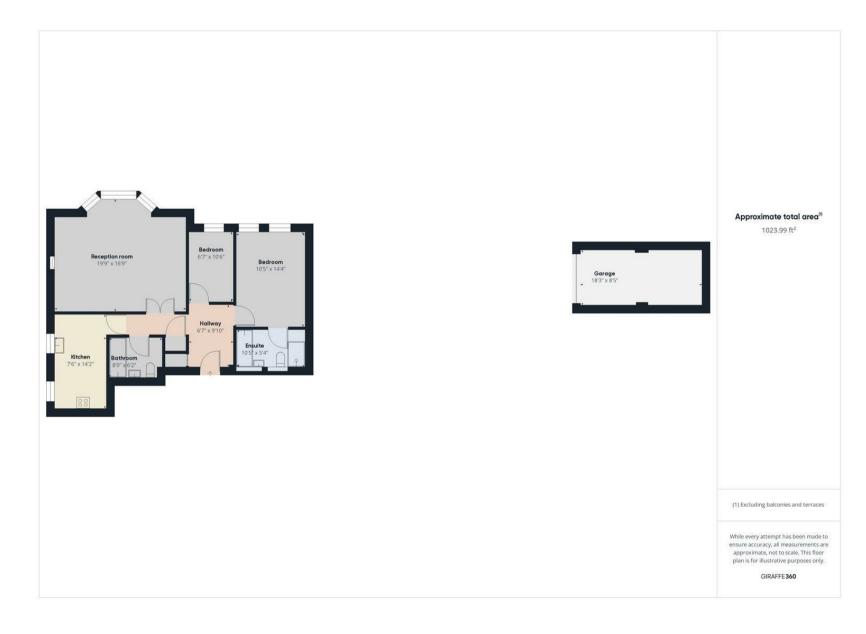

VIEW PROPERTY

ENTRANCE HALLWAY

RECEPTION ROOM 19'9 x 16'9

KITCHEN DINER 14'2 x 7'6

BEDROOM ONE 14'4 x 10'5 ENSUITE 10'5 x 5'4

BEDROOM TWO 10'6 x 6'7

BATHROOM WC 8 x 6'2

GARAGE

18'3 x 8'5

# MARLBOROUGH HOUSE HOLYWELL AVENUE WHITLEY BAY NE26 3AH FLOORPLAN