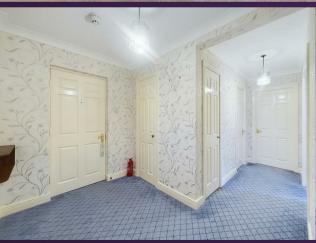

With over 900 square foot of accommodation this two bedroom flat consists of an L shaped entrance hallway with built in cloaks cupboard, a light and spacious reception room with feature fireplace and a modern kitchen diner benefitting from a range of units with contrasting worktops, space for an electric cooker with extractor hood over, space for fridge freezer, dishwasher or tumble dryer or washing machine. There are two bedrooms, the principal of which has fitted wardrobes, dressing table and drawers with a door to a good sized ensuite benefitting from a panelled bath, walk in shower, countertop washbasin with cupboard beneath and integrated WC. There is also a contemporary bathroom with panelled bath, countertop wash basin with cupboards beneath and integrated WC. Externally there is a detached garage and communal gardens.