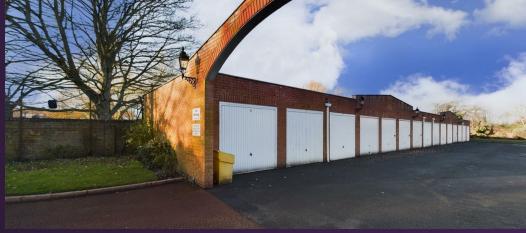

VIEW PROPERTY

ENTRANCE HALLWAY

RECEPTION ROOM 19'9 x 16'9

KITCHEN DINER 14'2 x 7'6

BEDROOM ONE 14'4 x 10'5 ENSUITE 10'5 x 5'4

BEDROOM TWO 10'6 x 6'7

BATHROOM WC 8 x 6'2

GARAGE

18'3 x 8'5

#### \*\*\*PLEASE NOTE THAT THIS PROPERTY BENEFITS FROM A DETACHED GARAGE TO THE REAR \*\*\*

This beautiful and well presented flat, is situated on the first floor and is perfectly located on one of the most sought after streets within North Whitley Bay residential area. It has no upper chain, enjoys a variety of modern features and is ideal for a variety of buyers.

With over 900 square foot of accommodation this two bedroom flat consists of an L shaped entrance hallway with built in cloaks cupboard, a light and spacious reception room with feature fireplace and a modern kitchen diner benefitting from a range of units with contrasting worktops, space for an electric cooker with extractor hood over, space for fridge freezer, dishwasher or tumble dryer or washing machine. There are two bedrooms, the principal of which has fitted wardrobes, dressing table and drawers with a door to a good sized ensuite benefitting from a panelled bath, walk in shower, countertop washbasin with cupboard beneath and integrated WC. There is also a contemporary bathroom with panelled bath, countertop wash basin with cupboards beneath and integrated WC. Externally there is a detached garage and communal gardens.