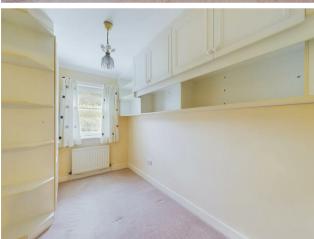

VIEW PROPERTY

ENTRANCE HALLWAY

RECEPTION ROOM 19'9 x 16'9

KITCHEN DINER 14'2 x 7'6

BEDROOM ONE 14'4 x 10'5 ENSUITE 10'5 x 5'4

BEDROOM TWO 10'6 x 6'7

BATHROOM WC 8 x 6'2

GARAGE

With over 900 square foot of accommodation this two bedroom flat consists of an L shaped entrance hallway with built in cloaks cupboard, a light and spacious reception room with feature fireplace and a modern kitchen diner benefitting from a range of units with contrasting worktops, space for an electric cooker with extractor hood over, space for fridge freezer, dishwasher or tumble dryer or washing machine. There are two bedrooms, the principal of which has fitted wardrobes, dressing table and drawers with a door to a good sized ensuite benefitting from a panelled bath, walk in shower, countertop washbasin with cupboard beneath and integrated WC. There is also a contemporary bathroom with panelled bath, countertop wash basin with cupboards beneath and integrated WC. Externally there is a detached garage and communal gardens.