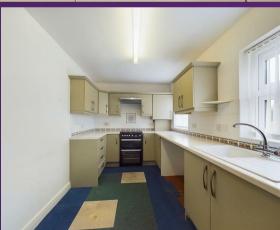

VIEW PROPERTY

ENTRANCE HALLWAY

RECEPTION ROOM 19'9 x 16'9

KITCHEN DINER 14'2 x 7'6

BEDROOM ONE 14'4 x 10'5 ENSUITE 10'5 x 5'4

BEDROOM TWO 10'6 x 6'7

BATHROOM WC 8 x 6'2

GARAGE

With over 900 square foot of accommodation this two bedroom flat consists of an L shaped entrance hallway with built in cloaks cupboard, a light and spacious reception room with feature fireplace and a modern kitchen diner benefitting from a range of units with contrasting worktops, space for an electric cooker with extractor hood over, space for fridge freezer, dishwasher or tumble dryer or washing machine. There are two bedrooms, the principal of which has fitted wardrobes, dressing table and drawers with a door to a good sized ensuite benefitting from a panelled bath, walk in shower, countertop washbasin with cupboard beneath and integrated WC. There is also a contemporary bathroom with panelled bath, countertop wash basin with cupboards beneath and integrated WC. Externally there is a detached garage and communal gardens.