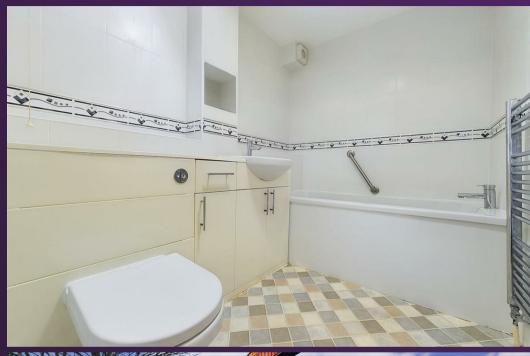

VIEW PROPERTY

ENTRANCE HALLWAY

RECEPTION ROOM 19'9 x 16'9

KITCHEN DINER 14'2 x 7'6

BEDROOM ONE 14'4 x 10'5 ENSUITE 10'5 x 5'4

BEDROOM TWO 10'6 x 6'7

BATHROOM WC 8 x 6'2

GARAGE

With over 900 square foot of accommodation this two bedroom flat consists of an L shaped entrance hallway with built in cloaks cupboard, a light and spacious reception room with feature fireplace and a modern kitchen diner benefitting from a range of units with contrasting worktops, space for an electric cooker with extractor hood over, space for fridge freezer, dishwasher or tumble dryer or washing machine. There are two bedrooms, the principal of which has fitted wardrobes, dressing table and drawers with a door to a good sized ensuite benefitting from a panelled bath, walk in shower, countertop washbasin with cupboard beneath and integrated WC. There is also a contemporary bathroom with panelled bath, countertop wash basin with cupboards beneath and integrated WC. Externally there is a detached garage and communal gardens.