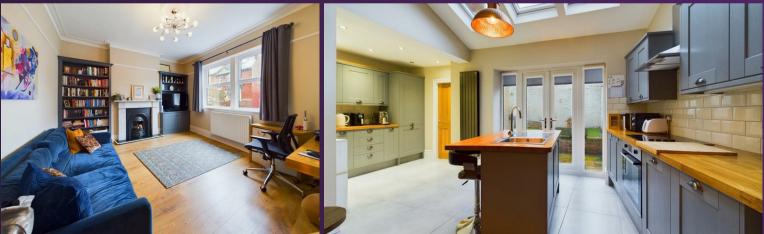

With over 1200 square foot of accommodation set over two floors this beautiful property consists of a vestibule and hallway with stairs up to the first floor and access to the elegant front facing reception room and fabulous dining kitchen and family room. As well as space for a family dining table and seating, the contemporary kitchen benefits from an Island and wall, base and drawer units with solid wood worktops and integrated appliances including single oven, induction hob, chimney hood, fridge freezer and dishwasher. There is also an utility room and downstairs WC. To the first floor there are two spacious bedrooms, a third bedroom and a beautiful, contemporary family bathroom with integrated bath, walk in shower, pedestal wash basin and low level WC. Externally there is a front garden and South facing rear yard.