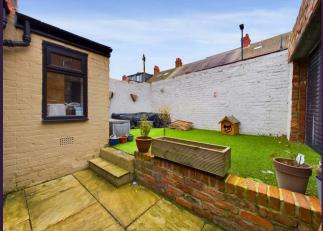

BEDROOM ONE 14'3 x 10'11

BEDROOM TWO

BEDROOM THREE 9'8 x 7'2

BATHROOM WC

FRONT GARDEN

REAR YARD

With over 1200 square foot of accommodation set over two floors this beautiful property consists of a vestibule and hallway with stairs up to the first floor and access to the elegant front facing reception room and fabulous dining kitchen and family room. As well as space for a family dining table and seating, the contemporary kitchen benefits from an Island and wall, base and drawer units with solid wood worktops and integrated appliances including single oven, induction hob, chimney hood, fridge freezer and dishwasher. There is also an utility room and downstairs WC. To the first floor there are two spacious bedrooms, a third bedroom and a beautiful, contemporary family bathroom with integrated bath, walk in shower, pedestal wash basin and low level WC. Externally there is a front garden and South facing rear yard.