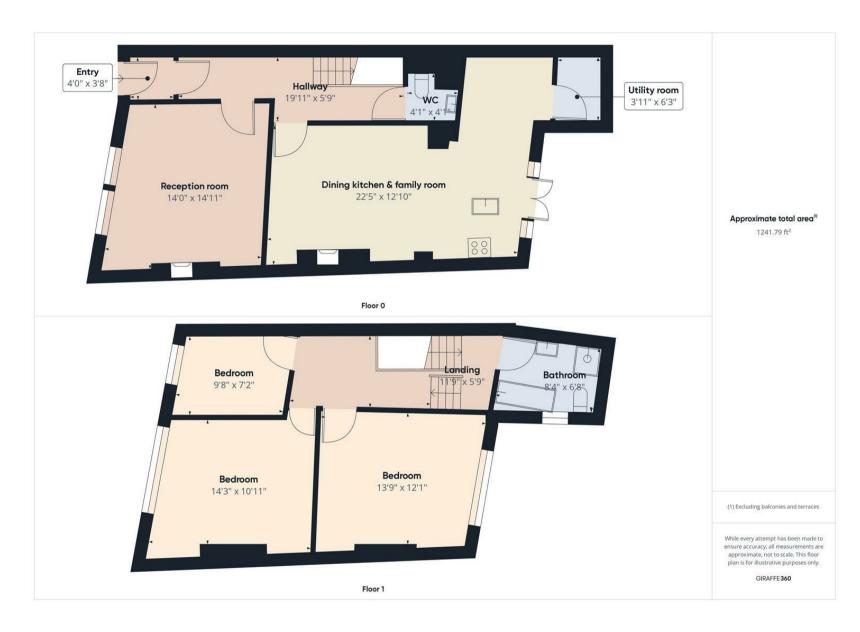

VIEW PROPERTY

VESTIBULE

ENTRANCE HALLWAY

RECEPTION ROOM 14'11 x 14

DINING KITCHEN & FAMILY ROOM 22'5 x 12'10

UTILITY ROOM

DOWNSTAIRS WC

ANDING

BEDROOM ONE 14'3 x 10'11

BEDROOM TWO

BEDROOM THREE 9'8 x 7'2

BATHROOM WC

FRONT GARDEN

REAR YARD

With over 1200 square foot of accommodation set over two floors this beautiful property consists of a vestibule and hallway with stairs up to the first floor and access to the elegant front facing reception room and fabulous dining kitchen and family room. As well as space for a family dining table and seating, the contemporary kitchen benefits from an Island and wall, base and drawer units with solid wood worktops and integrated appliances including single oven, induction hob, chimney hood, fridge freezer and dishwasher. There is also an utility room and downstairs WC. To the first floor there are two spacious bedrooms, a third bedroom and a beautiful, contemporary family bathroom with integrated bath, walk in shower, pedestal wash basin and low level WC. Externally there is a front garden and South facing rear yard.