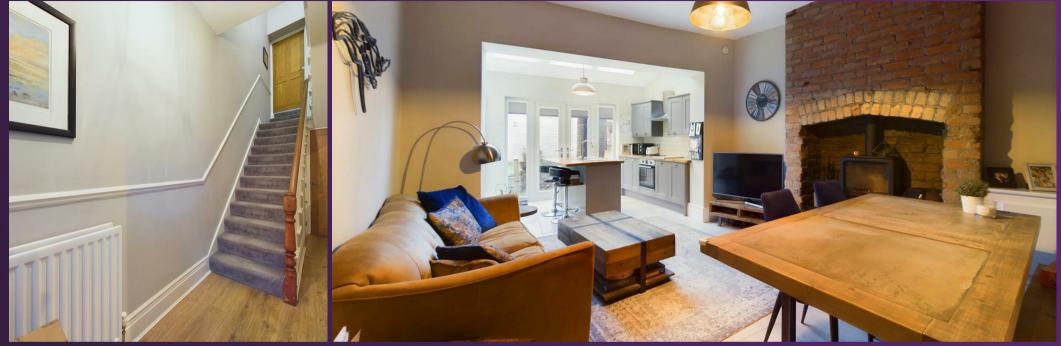

VIEW PROPERTY

VESTIBULE

ENTRANCE HALLWAY

RECEPTION ROOM 14'11 x 14

DINING KITCHEN & FAMILY ROOM 22'5 x 12'10

UTILITY ROOM

DOWNSTAIRS WC

ANDING

With over 1200 square foot of accommodation set over two floors this beautiful property consists of a vestibule and hallway with stairs up to the first floor and access to the elegant front facing reception room and fabulous dining kitchen and family room. As well as space for a family dining table and seating, the contemporary kitchen benefits from an Island and wall, base and drawer units with solid wood worktops and integrated appliances including single oven, induction hob, chimney hood, fridge freezer and dishwasher. There is also an utility room and downstairs WC. To the first floor there are two spacious bedrooms, a third bedroom and a beautiful, contemporary family bathroom with integrated bath, walk in shower, pedestal wash basin and low level WC. Externally there is a front garden and South facing rear yard.