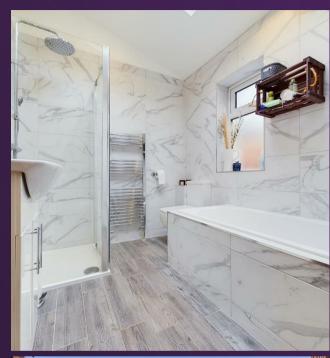

BEDROOM ONE 14'3 x 10'11

BEDROOM TWO

BEDROOM THREE 9'8 x 7'2

BATHROOM WC

FRONT GARDEN

REAR YARD

With over 1200 square foot of accommodation set over two floors this beautiful property consists of a vestibule and hallway with stairs up to the first floor and access to the elegant front facing reception room and fabulous dining kitchen and family room. As well as space for a family dining table and seating, the contemporary kitchen benefits from an Island and wall, base and drawer units with solid wood worktops and integrated appliances including single oven, induction hob, chimney hood, fridge freezer and dishwasher. There is also an utility room and downstairs WC. To the first floor there are two spacious bedrooms, a third bedroom and a beautiful, contemporary family bathroom with integrated bath, walk in shower, pedestal wash basin and low level WC. Externally there is a front garden and South facing rear yard.