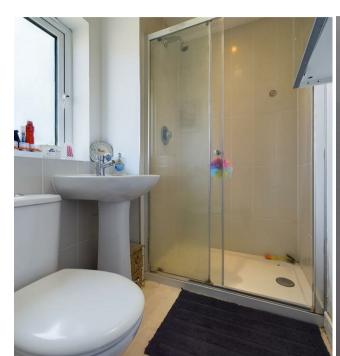

BEDROOM TWO 13'9" x 8'1"

BEDROOM THREE 10'9" x 8'2" BATHROOM WC 6'2" x 5'7"

GARAGE 16'4" x 8'11"

FRONT GARDEN

REAR GARDEN