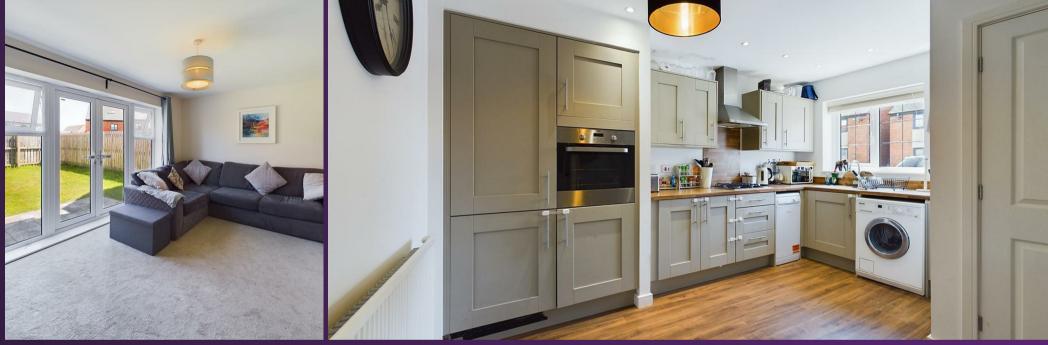

With over 970 square foot of accommodation set over two floors this beautiful property comprises to the ground floor of a spacious lounge with French doors to the rear garden, a fabulous kitchen diner benefitting from a good range of units with contrasting worktops, integrated single oven, hob, chimney hood and fridge freezer, and a downstairs WC with vanity washbasin. To the first floor there are three bedrooms, one with ensuite, and a family bathroom WC. Externally the property benefits from an attached garage, front garden with driveway parking and a rear laid to lawn garden.