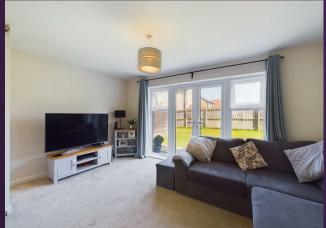

VIEW PROPERTY

VESTIBULE

LOUNGE 14'7" x '10

KITCHEN DINER 13'8" x 11'9"

DOWNSTAIRS WC

LANDING

BEDROOM ONE 16'0" x 9'2"

ENSUITE

With over 970 square foot of accommodation set over two floors this beautiful property comprises to the ground floor of a spacious lounge with French doors to the rear garden, a fabulous kitchen diner benefitting from a good range of units with contrasting worktops, integrated single oven, hob, chimney hood and fridge freezer, and a downstairs WC with vanity washbasin. To the first floor there are three bedrooms, one with ensuite, and a family bathroom WC. Externally the property benefits from an attached garage, front garden with driveway parking and a rear laid to lawn garden.