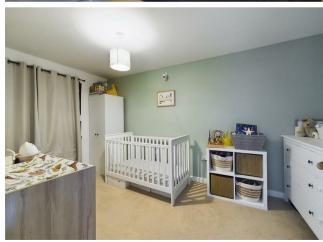

BEDROOM TWO 13'9" x 8'1"

BEDROOM THREE 10'9" x 8'2" BATHROOM WC 6'2" x 5'7"

GARAGE 16'4" x 8'11"

FRONT GARDEN

REAR GARDEN