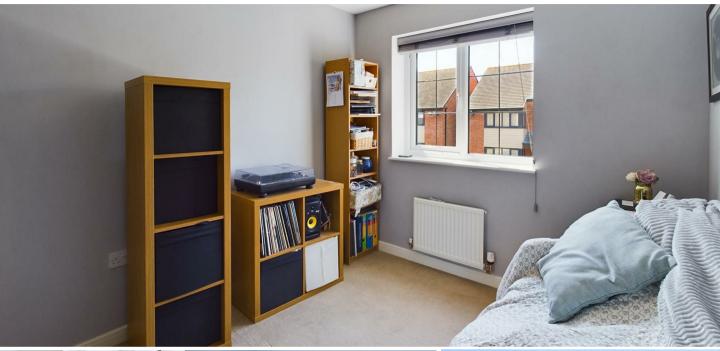

BEDROOM TWO 13'9" x 8'1"

BEDROOM THREE 10'9" x 8'2" BATHROOM WC 6'2" x 5'7"

GARAGE 16'4" x 8'11"

FRONT GARDEN

REAR GARDEN