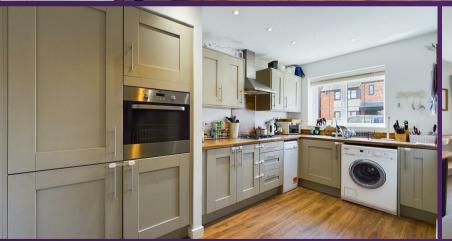

With over 970 square foot of accommodation set over two floors this beautiful property comprises to the ground floor of a spacious lounge with French doors to the rear garden, a fabulous kitchen diner benefitting from a good range of units with contrasting worktops, integrated single oven, hob, chimney hood and fridge freezer, and a downstairs WC with vanity washbasin. To the first floor there are three bedrooms, one with ensuite, and a family bathroom WC. Externally the property benefits from an attached garage, front garden with driveway parking and a rear laid to lawn garden.