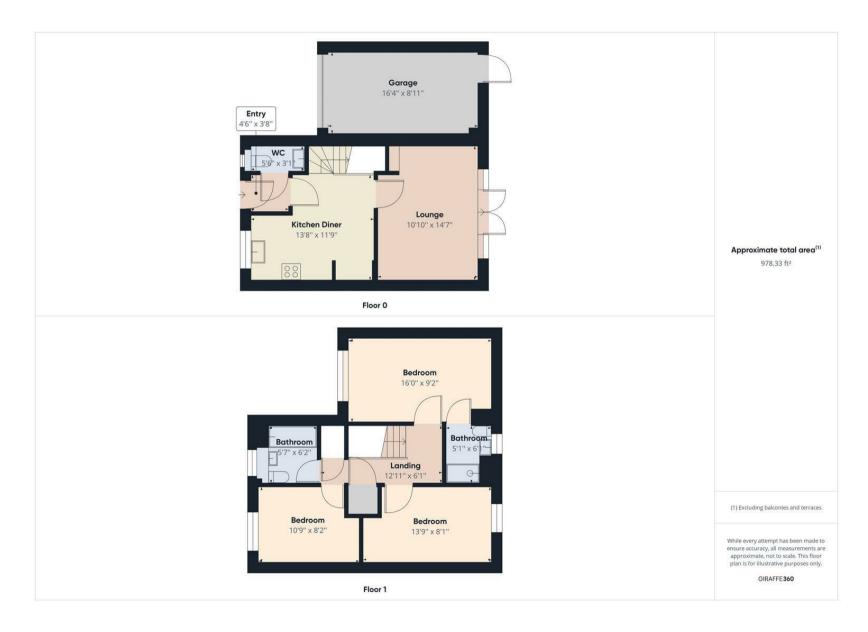

VIEW PROPERTY

VESTIBULE

LOUNGE 14'7" x '10

KITCHEN DINER 13'8" x 11'9"

DOWNSTAIRS WC

LANDING

BEDROOM ONE 16'0" x 9'2"

ENSUITE

BEDROOM TWO 13'9" x 8'1"

BEDROOM THREE 10'9" x 8'2" BATHROOM WC 6'2" x 5'7"

GARAGE 16'4" x 8'11"

FRONT GARDEN

REAR GARDEN

With over 970 square foot of accommodation set over two floors this beautiful property comprises to the ground floor of a spacious lounge with French doors to the rear garden, a fabulous kitchen diner benefitting from a good range of units with contrasting worktops, integrated single oven, hob, chimney hood and fridge freezer, and a downstairs WC with vanity washbasin. To the first floor there are three bedrooms, one with ensuite, and a family bathroom WC. Externally the property benefits from an attached garage, front garden with driveway parking and a rear laid to lawn garden.

# 25 DELEVAL CRESCENT EARSDON VIEW NE27 OFA

FLOORPLAN