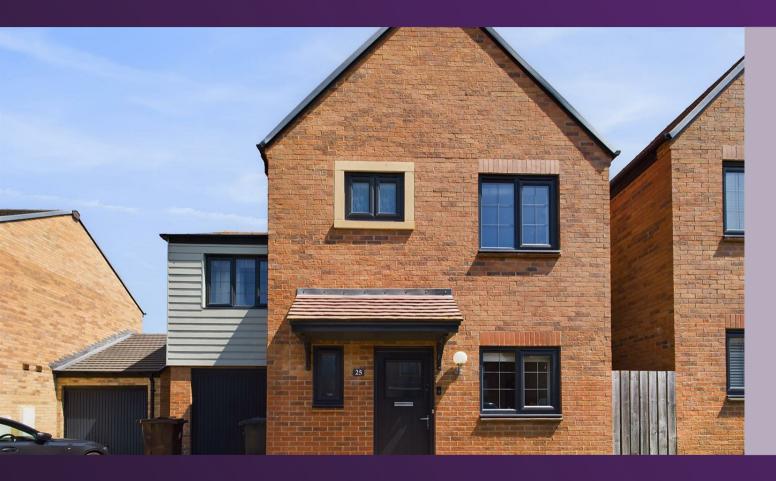

# 25 DELEVAL CRESCENT, EARSDON VIEW NE27 OFA £279,950

3 REDROOM HOUSE - DETACHED

- THREE BEDROOM DETACHED HOUSE
- QUIET CUL DE SAC LOCATION
- · SPACIOUS MODERN LOUNGE
- CONTEMPORARY KITCHEN DINEF
- $\cdot$  FAMILY BATHROOM WC, DOWNSTAIRS WC & ENSUITE
- ATTACHED GARAGI
- FRONT GARDEN WITH DRIVEWAY PARKING
- REAR GARDEN
- · FPC RATING C

### 25 DELEVAL CRESCENT, EARSDON VIEW NE27 OFA

This modern and well presented detached house was built circa 2015 and is perfectly located in a popular residential area. It boasts a wealth of modern features and is ideal for a range of buyers.

With over 970 square foot of accommodation set over two floors this beautiful property comprises to the ground floor of a spacious lounge with French doors to the rear garden, a fabulous kitchen diner benefitting from a good range of units with contrasting worktops, integrated single oven, hob, chimney hood and fridge freezer, and a downstairs WC with vanity washbasin. To the first floor there are three bedrooms, one with ensuite, and a family bathroom WC. Externally the property benefits from an attached garage, front garden with driveway parking and a rear laid to lawn garden.