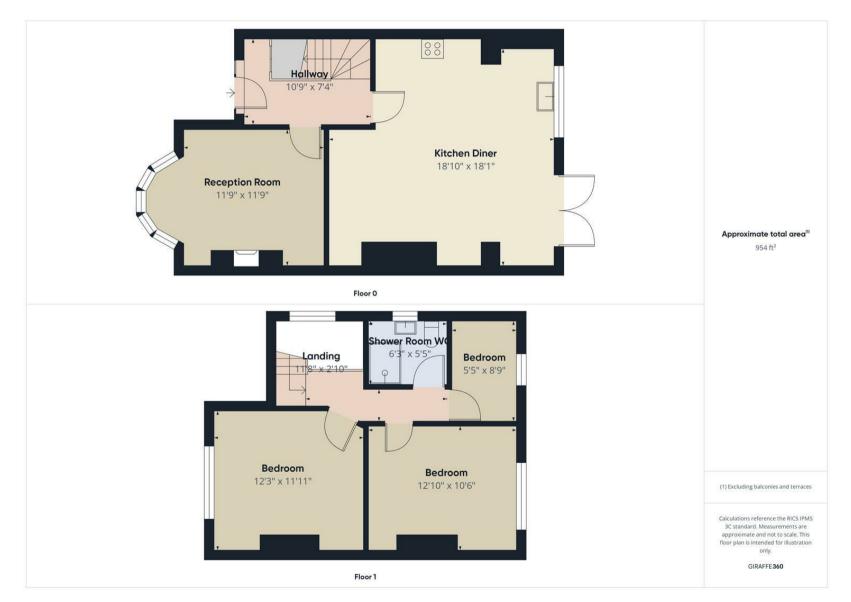

VIEW PROPERTY

ENTRANCE HALLWAY 10'9" x 7'4"

RECEPTION ROOM 11'9" x 11'9"

OPEN PLAN KITCHEN DINER 18'10" x 18'1" LANDING 11'8" x 2'10"

BEDROOM 12'3" x 11'11"

BEDROOM 12'10" x 10'6" BEDROOM/OFFICE 5'5" x 8'9" BATHROOM WC

6'3" x 5'5"

FRONT GARDEN

REAR GARDEN

## EMBLEYS ESTATE AGENTS

E M B L E Y S E S T A T E A G E N T S

EMBLEYS ESTATE AGENTS

0191 252 2810 - EMBLEYS.CO.UK

24 HIGHBURY WHITLEY BAY NE25 8EF Floorplan