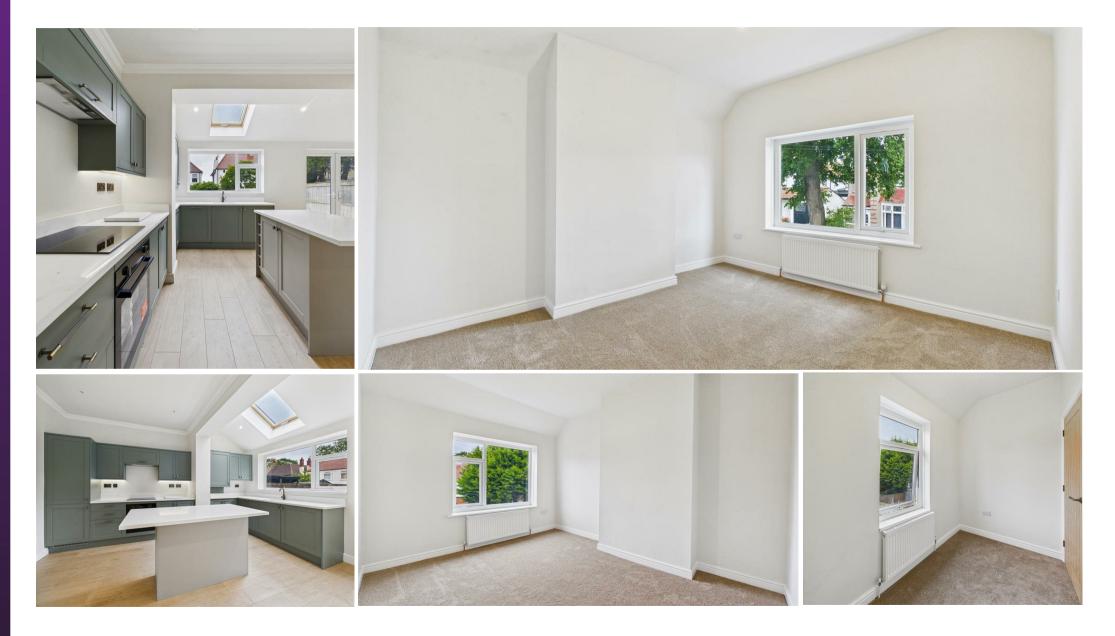

With over 940 square feet of accommodation set over two floors, this recently renovated property consists of an entrance hallway with stairs up to the first floor and doors to the reception room, open plan kitchen diner and storage cupboard. The fabulous kitchen diner benefits from a good range of contemporary units with contrasting worktops and under cabinet lighting. There is a single oven, induction hob, extractor hood, dishwasher and fridge freezer. To the first floor there are two good sized bedrooms, an office and a beautiful shower room WC benefitting from a walk in shower, counter top wash basin and integrated WC. Externally there is a front garden and a substantial rear garden.