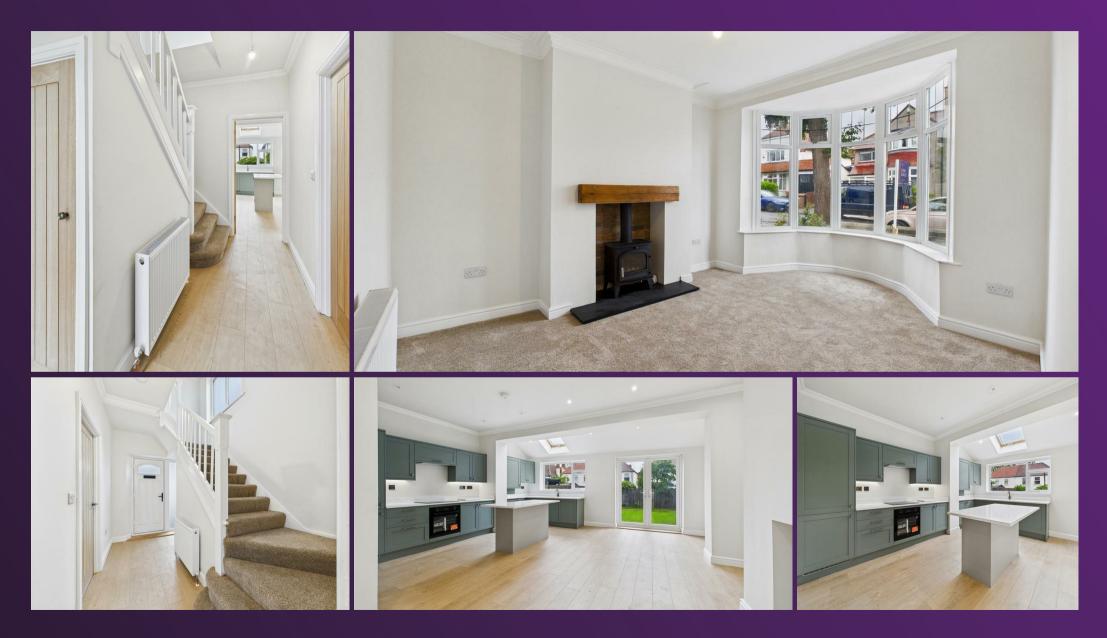

With over 940 square feet of accommodation set over two floors, this recently renovated property consists of an entrance hallway with stairs up to the first floor and doors to the reception room, open plan kitchen diner and storage cupboard. The fabulous kitchen diner benefits from a good range of contemporary units with contrasting worktops and under cabinet lighting. There is a single oven, induction hob, extractor hood, dishwasher and fridge freezer. To the first floor there are two good sized bedrooms, an office and a beautiful shower room WC benefitting from a walk in shower, counter top wash basin and integrated WC. Externally there is a front garden and a substantial rear garden.