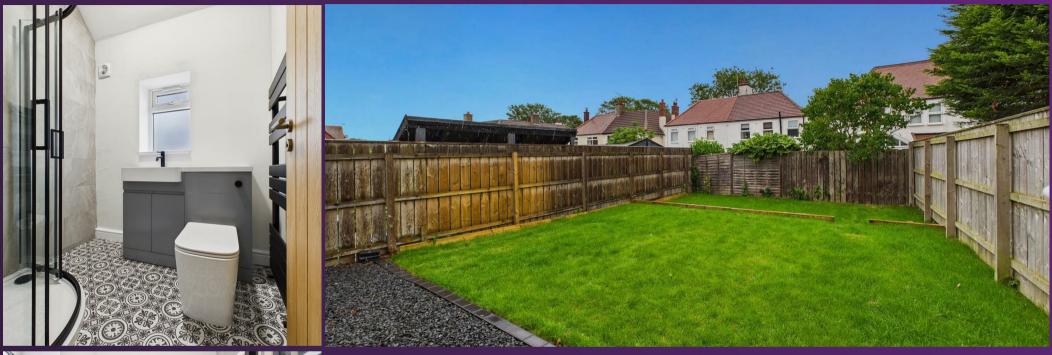

With over 940 square feet of accommodation set over two floors, this recently renovated property consists of an entrance hallway with stairs up to the first floor and doors to the reception room, open plan kitchen diner and storage cupboard. The fabulous kitchen diner benefits from a good range of contemporary units with contrasting worktops and under cabinet lighting. There is a single oven, induction hob, extractor hood, dishwasher and fridge freezer. To the first floor there are two good sized bedrooms, an office and a beautiful shower room WC benefitting from a walk in shower, counter top wash basin and integrated WC. Externally there is a front garden and a substantial rear garden.