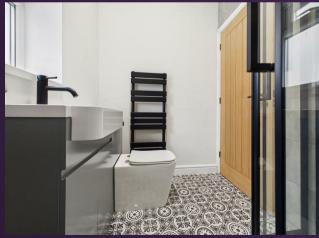

With over 940 square feet of accommodation set over two floors, this recently renovated property consists of an entrance hallway with stairs up to the first floor and doors to the reception room, open plan kitchen diner and storage cupboard. The fabulous kitchen diner benefits from a good range of contemporary units with contrasting worktops and under cabinet lighting. There is a single oven, induction hob, extractor hood, dishwasher and fridge freezer. To the first floor there are two good sized bedrooms, an office and a beautiful shower room WC benefitting from a walk in shower, counter top wash basin and integrated WC. Externally there is a front garden and a substantial rear garden.