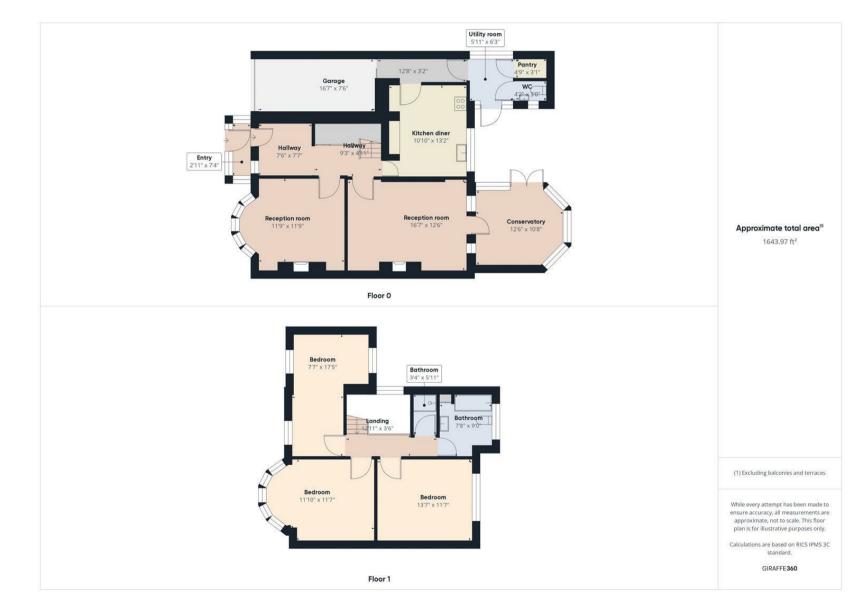

#### VIEW PROPERTY

ESTIBULE

ENTRANCE HALLWAY

RECEPTION ROOM ONE

RECEPTION ROOM TWO

12'6 x 10'8

13'2 x 10'10

UTILITY SPACE 6'3 x 5'11 DOWNSTAIRS WC LANDING BEDROOM ONE 11'10 x 11'7 BEDROOM TWO 13'7 x 11'7 BEDROOM THREE BATHROOM WC 9 x 7'8 SHOWER ROOM GARAGE 16'7 x 7'6 FRONT GARDEN REAR GARDEN

#### 15 MILLFIELD GARDENS TYNEMOUTH NE30 2PX FLOORPLAN