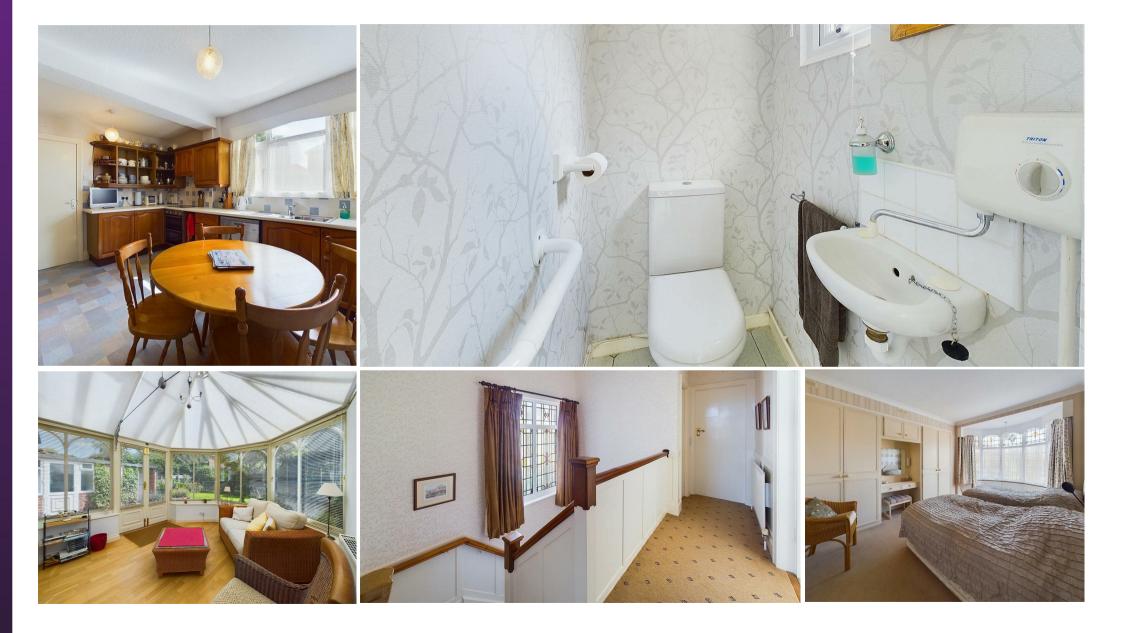

With over 1500 square feet of accommodation set over two floors, this lovely property consists of a vestibule, a light and spacious entrance hallway with stairs up to the first floor and doors to two spacious reception rooms and the classic kitchen diner. The kitchen benefits from a range of units with contrasting worktops, single oven, induction hob and extractor hood. There is also a utility space with pantry, a conservatory and a downstairs WC with wall mounted wash basin. To the first floor there are three double bedrooms, all with fitted wardrobes, a family bathroom with integrated bath, pedestal wash basin and low level WC, and a shower room with walk in shower. Externally there is an attached garage, a front garden with driveway parking and a lovely South facing rear garden with lawn and mature shrubs.