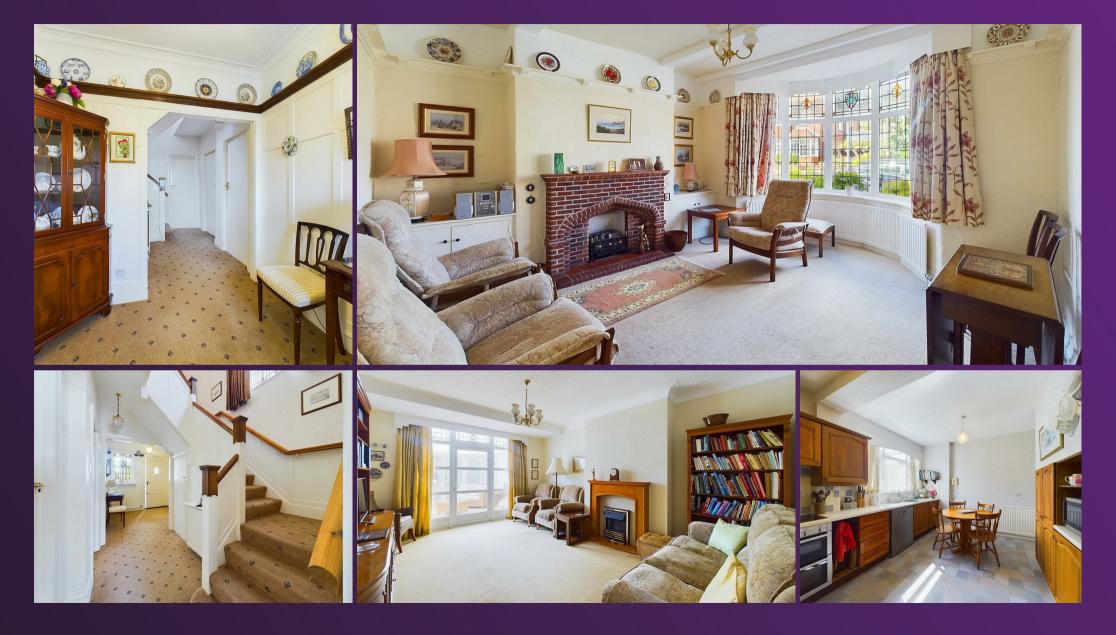

With over 1500 square feet of accommodation set over two floors, this lovely property consists of a vestibule, a light and spacious entrance hallway with stairs up to the first floor and doors to two spacious reception rooms and the classic kitchen diner. The kitchen benefits from a range of units with contrasting worktops, single oven, induction hob and extractor hood. There is also a utility space with pantry, a conservatory and a downstairs WC with wall mounted wash basin. To the first floor there are three double bedrooms, all with fitted wardrobes, a family bathroom with integrated bath, pedestal wash basin and low level WC, and a shower room with walk in shower. Externally there is an attached garage, a front garden with driveway parking and a lovely South facing rear garden with lawn and mature shrubs.