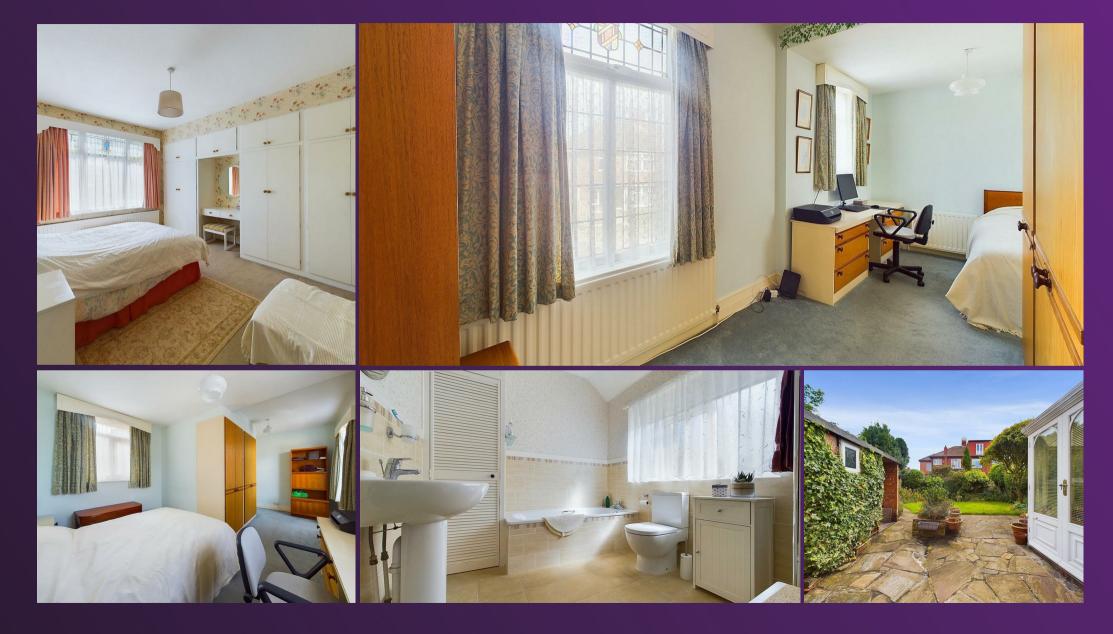

With over 1500 square feet of accommodation set over two floors, this lovely property consists of a vestibule, a light and spacious entrance hallway with stairs up to the first floor and doors to two spacious reception rooms and the classic kitchen diner. The kitchen benefits from a range of units with contrasting worktops, single oven, induction hob and extractor hood. There is also a utility space with pantry, a conservatory and a downstairs WC with wall mounted wash basin. To the first floor there are three double bedrooms, all with fitted wardrobes, a family bathroom with integrated bath, pedestal wash basin and low level WC, and a shower room with walk in shower. Externally there is an attached garage, a front garden with driveway parking and a lovely South facing rear garden with lawn and mature shrubs.