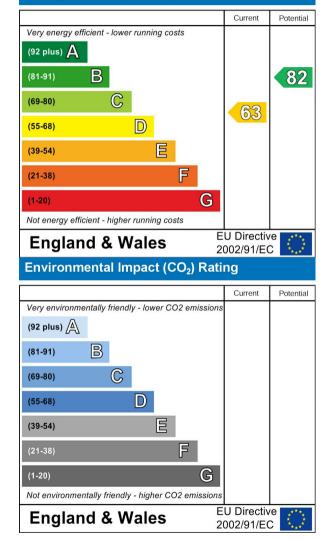

## 15 MILLFIELD GARDENS, TYNEMOUTH NE30 2PX £550,000

3 BEDROOM HOUSE - SEMI-DETACHED

- THREE DOUBLE BEDROOM SEMI DETACHED HOUSE
- WELL PRESENTED AND EXTENDED
- TWO SPACIOUS RECEPTION ROOMS
- KITCHEN DINER & UTILITY SPACE
- BATHROOM WC, SHOWER ROOM & DOWNSTAIRS WC
- ATTACHED GARAGE
- FRONT GARDEN WITH DRIVEWAY PARKING
- SOUTH FACING REAR GARDEN
- UNREGISTERED PROPERTY & NO UPPER CHAIN
- EPC RATING D

#### Energy Efficiency Rating

EMBLEYS